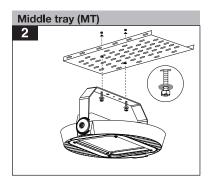

com

Instruction for installation and utilization of **SATURN** luminaire

In order to use the brackets, follow their individual manual instructions for mounting.



- 4- Do not stare at LED light source.

5- The light source contained in this luminaire shall only be replaced by the manufacturer or his service agent or a similar qualified person. Always switch off the power prior to installa-tion, maintenance or repair activities.

(<u>+</u>)





EN

7002019507

www.megalite.com info@megalite.com

Megalite

 $\wedge$ 

For proper utilization of this product and safety, it is mandatory to closely comply with the directions and notes in this instruction and guide.
Earth connection as provided is mandatory.
Do not directly touch or impact LED module.
Do not stare at LED light source.





















**EN SATURN** LED mounting vertically to the pole instruction for installation and utilization









<u>,</u>

M313UV...







7002020408



**EN SATURN** mounting horizontally to the pole instruction for installation and utilization