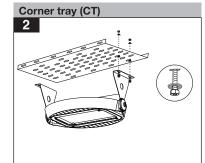

m

Instruction for installation and utilization of **SATURN** luminaire

In order to use the brackets, follow their individual manual instructions for mounting.



- 4- Do not stare at LED light source.

5- The light source contained in this luminaire shall only be replaced by the manufacturer or his service agent or a similar qualified person. Always switch off the power prior to installa-tion, maintenance or repair activities.

(<u>+</u>)





EN

7002019507

www.megalite.com info@megalite.com

Megalite

 $\wedge$ 

For proper utilization of this product and safety, it is mandatory to closely comply with the directions and notes in this instruction and guide.
Earth connection as provided is mandatory.
Do not directly touch or impact LED module.
Do not stare at LED light source.





















**EN SATURN** LED mounting vertically to the pole instruction for installation and utilization









<u>,</u>

M313UV...







7002020408



**EN SATURN** mounting horizontally to the pole instruction for installation and utilization