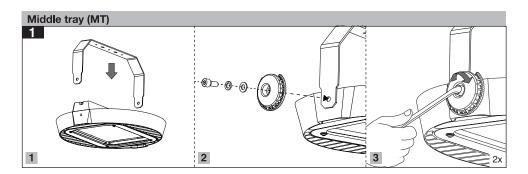

7002016110

www.megalite.com info@megalite.com

Instruction for installation and utilization of **SATURN** luminaire

In order to use the brackets, follow their individual manual instructions for mounting.

- 4- Do not stare at LED light source.