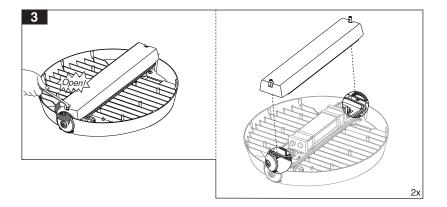

Instruction for installation and utilization of **SATURN** luminaire

In order to use the brackets, follow their individual manual instructions for mounting.



- 4- Do not stare at LED light source.

5- The light source contained in this luminaire shall only be replaced by the manufacturer or his service agent or a similar qualified person. Always switch off the power prior to installa-tion, maintenance or repair activities.

(<u>+</u>)





EN

7002019507

www.megalite.com info@megalite.com

Megalite

 $\wedge$ 

For proper utilization of this product and safety, it is mandatory to closely comply with the directions and notes in this instruction and guide.
Earth connection as provided is mandatory.
Do not directly touch or impact LED module.
Do not stare at LED light source.





















**EN SATURN** LED mounting vertically to the pole instruction for installation and utilization









<u>,</u>

M313UV...







7002020408



**EN SATURN** mounting horizontally to the pole instruction for installation and utilization