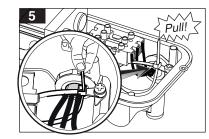

7002016110

www.megalite.com info@megalite.com

Instruction for installation and utilization of **SATURN** luminaire

In order to use the brackets, follow their individual manual instructions for mounting.

- 4- Do not stare at LED light source.