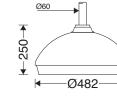

7002016110

www.megalite.com info@megalite.com

Instruction for installation and utilization of **SATURN** luminaire

In order to use the brackets, follow their individual manual instructions for mounting.

- 4- Do not stare at LED light source.