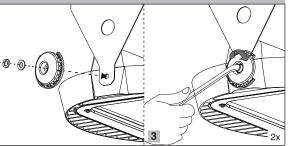

**EN SATURN** LED mounting vertically to the pole instruction for installation and utilization

<u>,</u>

M313UV...

7002020408

**EN SATURN** mounting horizontally to the pole instruction for installation and utilization