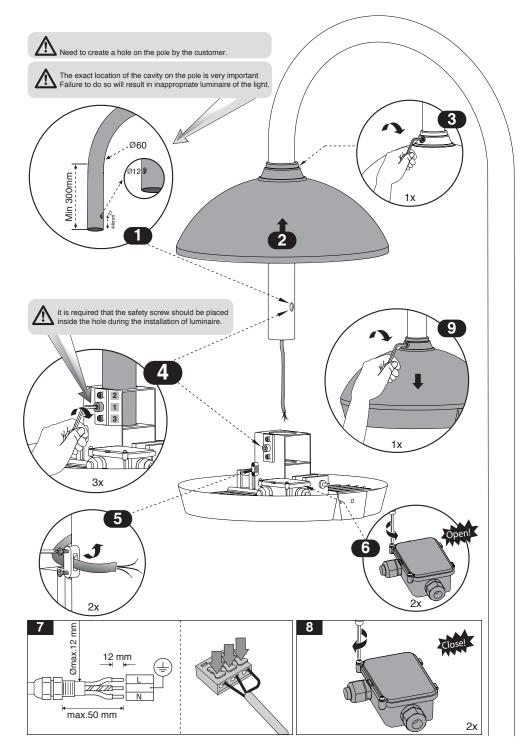

**EN SATURN** LED mounting vertically to the pole instruction for installation and utilization

<u>,</u>

M313UV...

7002020408

**EN SATURN** mounting horizontally to the pole instruction for installation and utilization