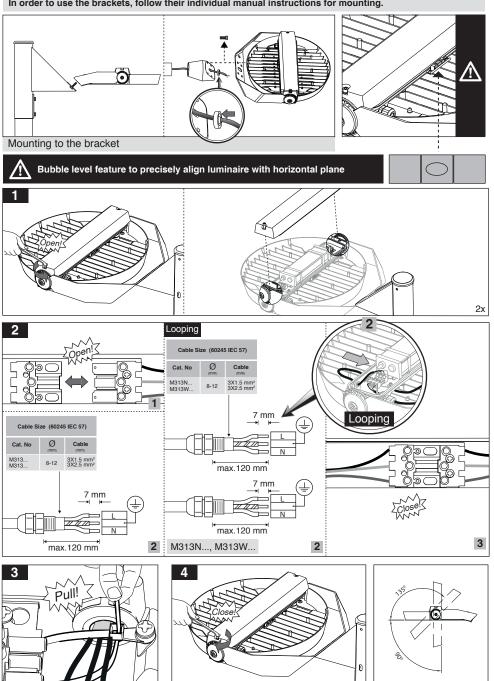

7002016110

www.megalite.com info@megalite.com

Instruction for installation and utilization of **SATURN** luminaire

In order to use the brackets, follow their individual manual instructions for mounting.

- 4- Do not stare at LED light source.