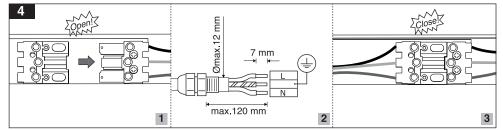

7002016110

www.megalite.com info@megalite.com

Instruction for installation and utilization of **SATURN** luminaire

In order to use the brackets, follow their individual manual instructions for mounting.

- 4- Do not stare at LED light source.