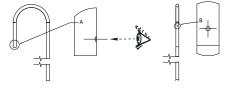

**EN SATURN** LED mounting vertically to the pole instruction for installation and utilization

<u>,</u>

M313UV...

7002020408

**EN SATURN** mounting horizontally to the pole instruction for installation and utilization