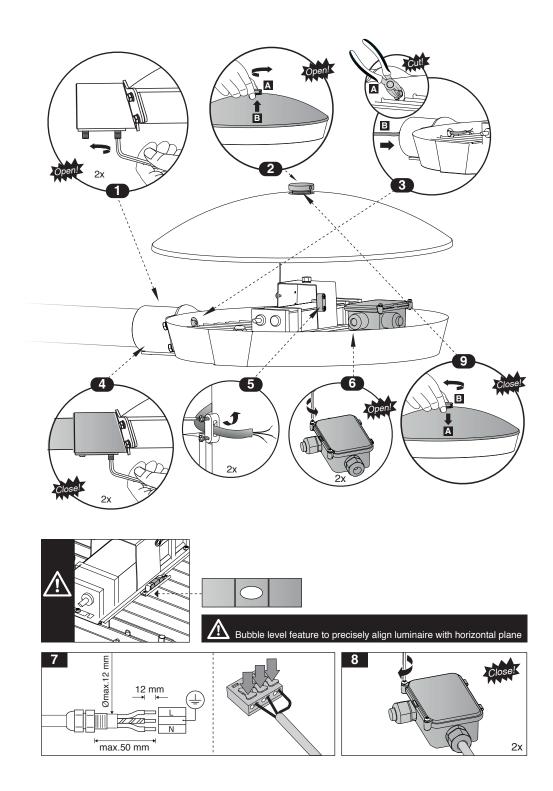

7002016110

www.megalite.com info@megalite.com

Instruction for installation and utilization of **SATURN** luminaire

In order to use the brackets, follow their individual manual instructions for mounting.

- 4- Do not stare at LED light source.