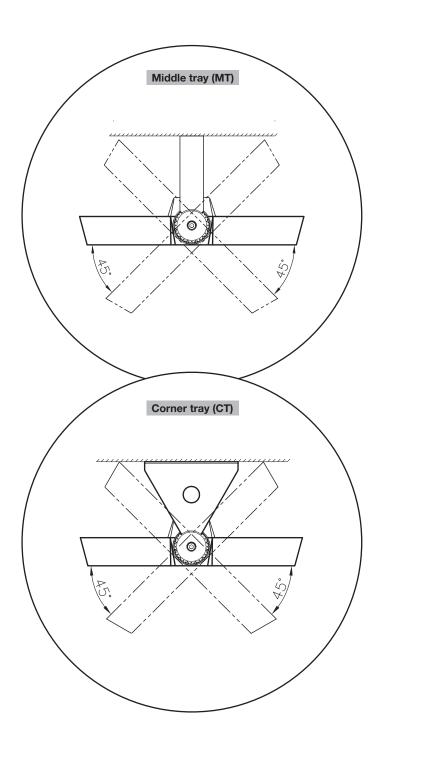

7002016110

www.megalite.com info@megalite.com

Instruction for installation and utilization of **SATURN** luminaire

In order to use the brackets, follow their individual manual instructions for mounting.

- 4- Do not stare at LED light source.