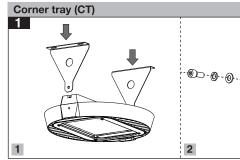

7002016110

www.megalite.com info@megalite.com

Instruction for installation and utilization of **SATURN** luminaire

In order to use the brackets, follow their individual manual instructions for mounting.

- 4- Do not stare at LED light source.