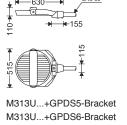

In order to use the brackets, follow their individual manual instructions for mounting. Mounting to the bracket Bubble level feature to precisely align luminaire with horizontal plane 2 Looping Cable Size (60245 IEC 57) M313N.. M313W. 8-12 3X1.5 mm<sup>2</sup> 3X2.5 mm<sup>2</sup> 8-12 3X1.5 mm<sup>2</sup> 3X2.5 mm<sup>2</sup> max.120 mm max.120 mm M313N..., M313W... 2 max.120 mm 3 4