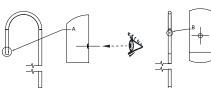

## **EN SATURN LED** Instruction for Installation and Utilization for Tunnels

**SATURN** LED mounting vertically to the pole instruction for installation and utilization

M313UV...

Be careful where the cavity is created on the pole.