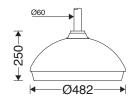

- 2- Earth connection as provided is mandatory.3- Do not directly touch or impact LED module.
- 4- Do not stare at LED light source.

-Ø570-

- Earth connection as provided is mandatory.
  Do not directly touch or impact LED module.
- 4- Do not stare at LED light source.