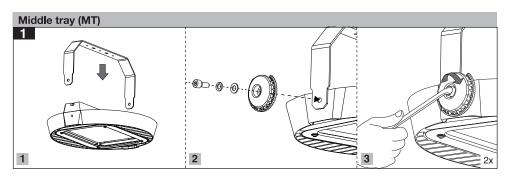

not directly touch or impact LED module.
- 4- Do not stare at LED light source.
- 5- The light source contained in this luminaire shall only be replaced by the manufacturer or his service agent or a similar qualified person. Always switch off the power prior to installa-tion, maintenance or repair activities.

In order to use the brackets, follow their individual manual instructions for mounting. Mounting to the bracket Bubble level feature to precisely align luminaire with horizontal plane 2 Looping Cable Size (60245 IEC 57) M313N.. M313W. 8-12 3X1.5 mm<sup>2</sup> 3X2.5 mm<sup>2</sup> 8-12 3X1.5 mm<sup>2</sup> 3X2.5 mm<sup>2</sup> max.120 mm max.120 mm M313N..., M313W... 2 max.120 mm 3 4

2x





## **EN SATURN LED** Instruction for Installation and Utilization for Tunnels































**SATURN** LED mounting vertically to the pole instruction for installation and utilization







M313UV...



Be careful where the cavity is created on the pole.





- 2- Earth connection as provided is mandatory.3- Do not directly touch or impact LED module.
- 4- Do not stare at LED light source.













-Ø570-



- Earth connection as provided is mandatory.
  Do not directly touch or impact LED module.
- 4- Do not stare at LED light source.





7











2x



No. Minutes: CM-94-452

Doc. No.W-CM011/01

Execution Date: 05/09/2015

Tracking Code: DOC-334