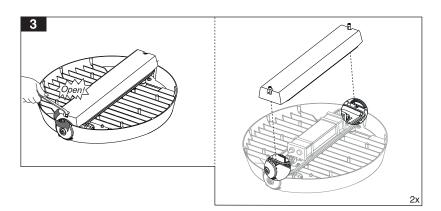

ectly touch or impact LED module.
- 4- Do not stare at LED light source.
- 5- The light source contained in this luminaire shall only be replaced by the manufacturer or his service agent or a similar qualified person. Always switch off the power prior to installa-tion, maintenance or repair activities.

In order to use the brackets, follow their individual manual instructions for mounting. Mounting to the bracket Bubble level feature to precisely align luminaire with horizontal plane 2 Looping Cable Size (60245 IEC 57) M313N.. M313W. 8-12 3X1.5 mm<sup>2</sup> 3X2.5 mm<sup>2</sup> 8-12 3X1.5 mm<sup>2</sup> 3X2.5 mm<sup>2</sup> max.120 mm max.120 mm M313N..., M313W... 2 max.120 mm 3 4

2x





## **EN SATURN LED** Instruction for Installation and Utilization for Tunnels































**SATURN** LED mounting vertically to the pole instruction for installation and utilization







M313UV...



Be careful where the cavity is created on the pole.





- 2- Earth connection as provided is mandatory.3- Do not directly touch or impact LED module.
- 4- Do not stare at LED light source.













-Ø570-



- Earth connection as provided is mandatory.
  Do not directly touch or impact LED module.
- 4- Do not stare at LED light source.





7











2x



No. Minutes: CM-94-452

Doc. No.W-CM011/01

Execution Date: 05/09/2015

Tracking Code: DOC-334