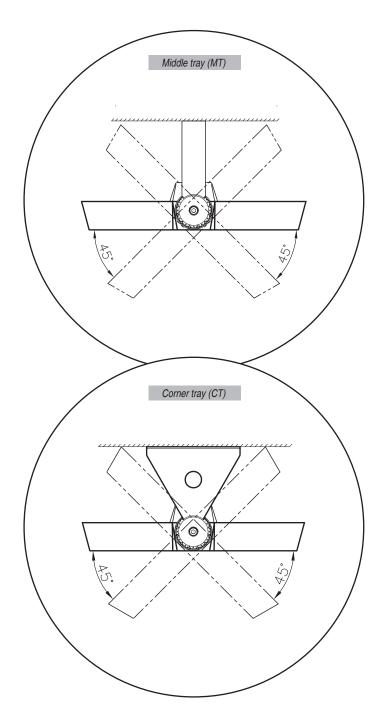

## **EN SATURN LED** Instruction for Installation and Utilization for Tunnels

**SATURN** LED mounting vertically to the pole instruction for installation and utilization

M313UV...

Be careful where the cavity is created on the pole.