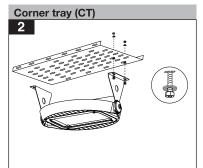

In order to use the brackets, follow their individual manual instructions for mounting. Mounting to the bracket Bubble level feature to precisely align luminaire with horizontal plane 2 Looping Cable Size (60245 IEC 57) M313N.. M313W. 8-12 3X1.5 mm<sup>2</sup> 3X2.5 mm<sup>2</sup> 8-12 3X1.5 mm<sup>2</sup> 3X2.5 mm<sup>2</sup> max.120 mm max.120 mm M313N..., M313W... 2 max.120 mm 3 4