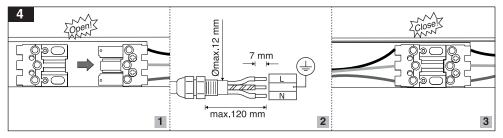

In order to use the brackets, follow their individual manual instructions for mounting. Mounting to the bracket Bubble level feature to precisely align luminaire with horizontal plane 2 Looping Cable Size (60245 IEC 57) M313N.. M313W. 8-12 3X1.5 mm<sup>2</sup> 3X2.5 mm<sup>2</sup> 8-12 3X1.5 mm<sup>2</sup> 3X2.5 mm<sup>2</sup> max.120 mm max.120 mm M313N..., M313W... 2 max.120 mm 3 4