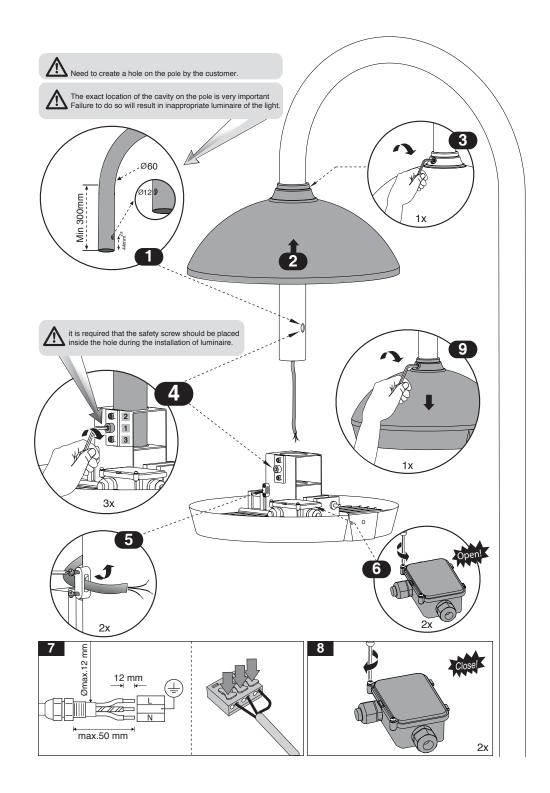

## **EN SATURN LED** Instruction for Installation and Utilization for Tunnels

**SATURN** LED mounting vertically to the pole instruction for installation and utilization

M313UV...

Be careful where the cavity is created on the pole.