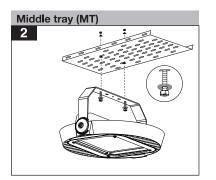

In order to use the brackets, follow their individual manual instructions for mounting. Mounting to the bracket Bubble level feature to precisely align luminaire with horizontal plane 2 Looping Cable Size (60245 IEC 57) M313N.. M313W. 8-12 3X1.5 mm<sup>2</sup> 3X2.5 mm<sup>2</sup> 8-12 3X1.5 mm<sup>2</sup> 3X2.5 mm<sup>2</sup> max.120 mm max.120 mm M313N..., M313W... 2 max.120 mm 3 4