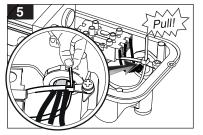

## **EN SATURN LED** Instruction for Installation and Utilization for Tunnels

**SATURN** LED mounting vertically to the pole instruction for installation and utilization

M313UV...

Be careful where the cavity is created on the pole.