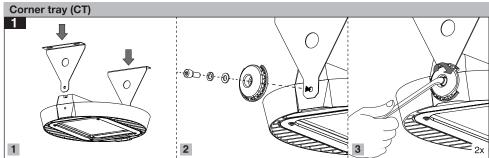

ot directly touch or impact LED module.
- 4- Do not stare at LED light source.
- 5- The light source contained in this luminaire shall only be replaced by the manufacturer or his service agent or a similar qualified person. Always switch off the power prior to installa-tion, maintenance or repair activities.

In order to use the brackets, follow their individual manual instructions for mounting. Mounting to the bracket Bubble level feature to precisely align luminaire with horizontal plane 2 Looping Cable Size (60245 IEC 57) M313N.. M313W. 8-12 3X1.5 mm<sup>2</sup> 3X2.5 mm<sup>2</sup> 8-12 3X1.5 mm<sup>2</sup> 3X2.5 mm<sup>2</sup> max.120 mm max.120 mm M313N..., M313W... 2 max.120 mm 3 4

2x





## **EN SATURN LED** Instruction for Installation and Utilization for Tunnels































**SATURN** LED mounting vertically to the pole instruction for installation and utilization







M313UV...



Be careful where the cavity is created on the pole.





- 2- Earth connection as provided is mandatory.3- Do not directly touch or impact LED module.
- 4- Do not stare at LED light source.













-Ø570-



- Earth connection as provided is mandatory.
  Do not directly touch or impact LED module.
- 4- Do not stare at LED light source.





7











2x



No. Minutes: CM-94-452

Doc. No.W-CM011/01

Execution Date: 05/09/2015

Tracking Code: DOC-334