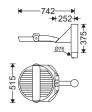

In order to use the brackets, follow their individual manual instructions for mounting. Mounting to the bracket Bubble level feature to precisely align luminaire with horizontal plane 2 Looping Cable Size (60245 IEC 57) M313N.. M313W. 8-12 3X1.5 mm<sup>2</sup> 3X2.5 mm<sup>2</sup> 8-12 3X1.5 mm<sup>2</sup> 3X2.5 mm<sup>2</sup> max.120 mm max.120 mm M313N..., M313W... 2 max.120 mm 3 4