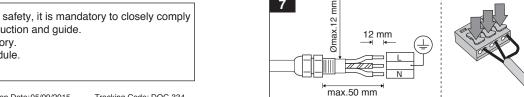

In order to use the brackets, follow their individual manual instructions for mounting. Mounting to the bracket Bubble level feature to precisely align luminaire with horizontal plane 2 Looping Cable Size (60245 IEC 57) M313N.. M313W. 8-12 3X1.5 mm<sup>2</sup> 3X2.5 mm<sup>2</sup> 8-12 3X1.5 mm<sup>2</sup> 3X2.5 mm<sup>2</sup> max.120 mm max.120 mm M313N..., M313W... 2 max.120 mm 3 4