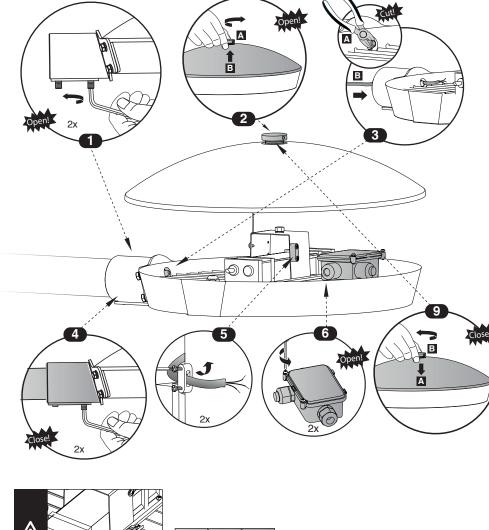

In order to use the brackets, follow their individual manual instructions for mounting. Mounting to the bracket Bubble level feature to precisely align luminaire with horizontal plane 2 Looping Cable Size (60245 IEC 57) M313N.. M313W. 8-12 3X1.5 mm<sup>2</sup> 3X2.5 mm<sup>2</sup> 8-12 3X1.5 mm<sup>2</sup> 3X2.5 mm<sup>2</sup> max.120 mm max.120 mm M313N..., M313W... 2 max.120 mm 3 4

2x