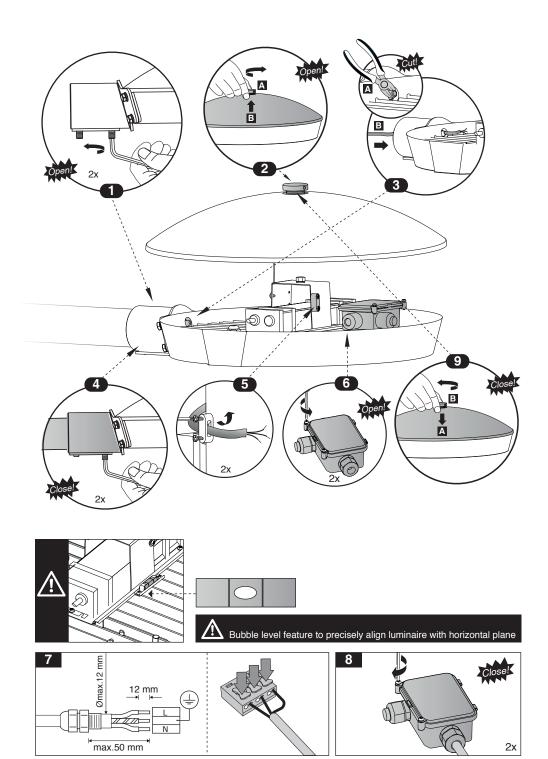

M313U...+GPDS5-Bracket M313U...+GPDS6-Bracket

M313U...+GPTV1E-Bracket

- 1- For proper utilization of this product and safety, it is mandatory to closely comply with the directions and notes in this instruction and guide.
- 2- Earth connection as provided is mandatory.3- Do not directly touch or impact LED module.
- 4- Do not stare at LED light source.
- 5- The light source contained in this luminaire shall only be replaced by the manufacturer or his service agent or a similar qualified person. Always switch off the power prior to installa-tion, maintenance or repair activities.

- 1- For proper utilization of this product and safety, it is mandatory to closely comply with the directions and notes in this instruction and guide.
- 2- Earth connection as provided is mandatory.
  3- Do not directly touch or impact LED module.
- 4- Do not stare at LED light source.