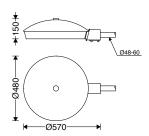

M313U...+GPDS5-Bracket M313U...+GPDS6-Bracket

M313U...+GPTV1E-Bracket

- 1- For proper utilization of this product and safety, it is mandatory to closely comply with the directions and notes in this instruction and guide.
- 2- Earth connection as provided is mandatory.3- Do not directly touch or impact LED module.
- 4- Do not stare at LED light source.
- 5- The light source contained in this luminaire shall only be replaced by the manufacturer or his service agent or a similar qualified person. Always switch off the power prior to installa-tion, maintenance or repair activities.