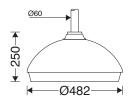

M313U...+GPDS5-Bracket M313U...+GPDS6-Bracket



M313U...+GPTV1E-Bracket





- 1- For proper utilization of this product and safety, it is mandatory to closely comply with the directions and notes in this instruction and guide.
- 2- Earth connection as provided is mandatory.3- Do not directly touch or impact LED module.
- 4- Do not stare at LED light source.
- 5- The light source contained in this luminaire shall only be replaced by the manufacturer or his service agent or a similar qualified person. Always switch off the power prior to installa-tion, maintenance or repair activities.





## **SATURN LED** Instruction for Installation and Utilization for Tunnels

Megalite



























Details of the pole from the front view







M313UV...



Be careful where the cavity is created on the pole.





- 1- For proper utilization of this product and safety, it is mandatory to closely comply with the directions and notes in this instruction and guide.
- 2- Earth connection as provided is mandatory.3- Do not directly touch or impact LED module.
- 4- Do not stare at LED light source.















- 1- For proper utilization of this product and safety, it is mandatory to closely comply with the directions and notes in this instruction and guide.
- 2- Earth connection as provided is mandatory.
  3- Do not directly touch or impact LED module.
- 4- Do not stare at LED light source.





Tracking Code: eorg-501229