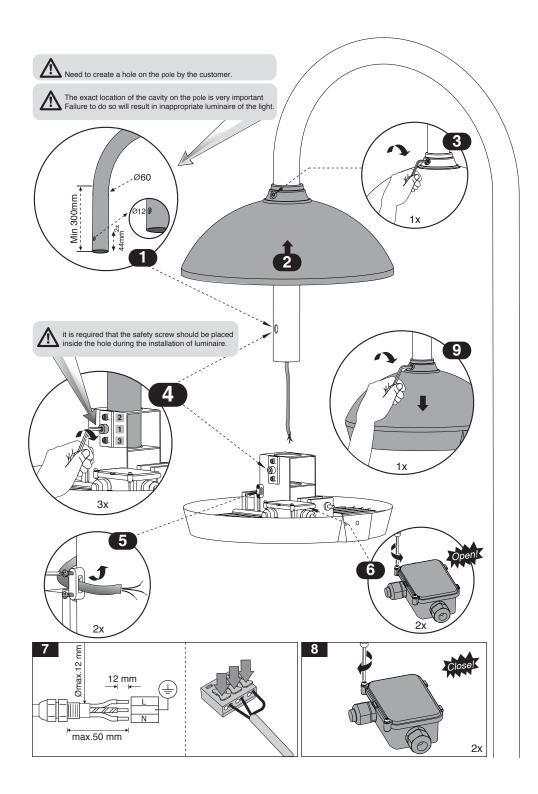

## **SATURN LED** Instruction for Installation and Utilization for Tunnels

Megalite

Details of the pole from the front view

M313UV...

Be careful where the cavity is created on the pole.

- 1- For proper utilization of this product and safety, it is mandatory to closely comply with the directions and notes in this instruction and guide.
- 2- Earth connection as provided is mandatory.3- Do not directly touch or impact LED module.
- 4- Do not stare at LED light source.