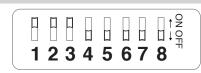

#### **Lighting Control Switch**

| Detection Range     | Hold Time |   |   |       | Daylight |     |         |     |
|---------------------|-----------|---|---|-------|----------|-----|---------|-----|
| 1 2                 | 3         | 4 | 5 |       | 6        | 7 8 |         | ON  |
| I 100%              | I         |   |   | 5s    |          |     | 2Lux    |     |
| II ( 75%)           | II        |   |   | 30s   |          |     | 10Lux   |     |
| III <b>() (50%)</b> |           |   |   | 1min  |          |     | 25Lux   | OFF |
| IV () (25%)         | IV        |   |   | 3min  | IV       |     | 50Lux   |     |
|                     | v         |   |   | 5min  | VO       |     | Disable |     |
|                     | VI        |   |   | 10min |          |     |         |     |
|                     | VII       |   |   | 20min |          |     |         |     |
|                     | VIII      |   |   | 30min |          |     |         |     |

#### **Lighting Control Switch**

#### **Detection Range**

- •• If numbers 1&2 are ON, the sensor sensitivity performance sets on 100%.
- oolf number 1 is ON and number 2 is OFF the sensor sensitivity performance sets on 75%.

M230EMS.

- o If number 1 is OFF and number 2 is ON the sensor sensitivity performance sets on 50%.
- oo If numbers 1&2 are OFF, the sensor sensitivity performance sets on 25%.

### **Hold Time**

- ••• If numbers 3&4&5 are ON, the sensor stays on for 5 seconds after motion detection
- ooo If numbers 3&4 is ON and numbers 5 is OFF, the sensor stays on for 30 seconds after motion detection
- ●○● If number 3&5 is ON and number 4 is OFF, the sensor stays on for 1 minutes after motion detection
- ●○○ If numbers 4 & 5 are OFF and number 3 is ON, the sensor stays on for 3 minutes after motion detection
- ooolf numbers 4&5 is ON and numbers 3 is OFF, the sensor stays on for 5 minutes after motion detection
- ooo If numbers 3 & 5 are OFF and number 4 is ON, the sensor stays on for 10 minutes after motion detection
- ool If numbers 3 & 4 are OFF and number 5 is ON, the sensor stays on for 20 minutes after motion detection
- ooo If numbers 3&4&5 are OFF, the sensor stays on for 30 minutes after motion detection

# Daylight Sensor

000 Numbers 6&7&8 must be always OFF.

Note: The optimal settings for the lighting control switch will be as shown in the table below: