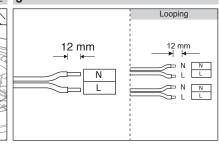

M230E...



- 1- For proper utilization of this product and safety, it is mandatory to closely comply with the directions and notes in this instruction and guide.
- 2- Do not directly touch or impact LED module.
- 3- Do not stare at LED light source.



Megalite

7002022403

info@megalite.com

www.megalite.com

#### **Lighting Control Switch**

| Detection Range | Hold Time |    |   |       | Dayl |   |   |   |         |     |
|-----------------|-----------|----|---|-------|------|---|---|---|---------|-----|
| 1 2             | 3         | 4  | 5 |       |      | 6 | 7 | 8 |         | ON  |
| I 100%          | I         |    |   | 5s    | I    |   |   |   | 2Lux    |     |
| II ( 75%)       |           |    |   | 30s   | II   |   |   |   | 10Lux   |     |
| III () (50%)    |