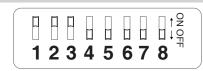

#### **Lighting Control Switch**

| Detection Range | Hold Time |    |   |       | Dayl |   |   |   |         |     |
|-----------------|-----------|----|---|-------|------|---|---|---|---------|-----|
| 1 2             | 3         | 4  | 5 |       |      | 6 | 7 | 8 |         | ON  |
| I 100%          | I         |    |   | 5s    | I    |   |   |   | 2Lux    |     |
| II ( 75%)       |           |    |   | 30s   | II   |   |   |   | 10Lux   |     |
| III () (50%)    |           |    |   | 1min  | III  |   |   |   | 25Lux   | OFF |
| IV () 25%       | IV        |    |   | 3min  | IV   |   |   |   | 50Lux   |     |
|                 | V         |    |   | 5min  | V    |   |   |   | Disable |     |
|                 | VI        |    | 0 | 10min |      |   |   |   |         |     |
|                 | VII       |    |   | 20min |      |   |   |   |         |     |
|                 | VIII      | 10 | 0 | 30min |      |   |   |   |         |     |

## **Lighting Control Switch**

#### **Detection Range**

- •• If numbers 1&2 are ON, the sensor sensitivity performance sets on 100%.
- oo If number 1 is ON and number 2 is OFF the sensor sensitivity performance sets on 75%.
- o If number 1 is OFF and number 2 is ON the sensor sensitivity performance sets on 50%.
- oo If numbers 1&2 are OFF, the sensor sensitivity performance sets on 25%.

### **Hold Time**

- ••• If numbers 3&4&5 are ON, the sensor stays on for 5 seconds after motion detection
- ••• If numbers 3&4 is ON and numbers 5 is OFF, the sensor stays on for 30 seconds after motion detection
- •○• If number 3&5 is ON and number 4 is OFF, the sensor stays on for 1 minutes after motion detection
- •oo If numbers 4 & 5 are OFF and number 3 is ON, the sensor stays on for 3 minutes after motion detection
- ••• If numbers 4&5 is ON and numbers 3 is OFF, the sensor stays on for 5 minutes after motion detection
- ••• If numbers 3 & 5 are OFF and number 4 is ON, the sensor stays on for 10 minutes after motion detection
- ooe If numbers 3 & 4 are OFF and number 5 is ON, the sensor stays on for 20 minutes after motion detection
- ooo If numbers 3 & 4 & 5 are OFF, the sensor stays on for 30 minutes after motion detection

# **Daylight Sensor**

000 Numbers 6&7&8 must be always OFF.

Note: The optimal settings for the lighting control switch will be as shown in the table below:

No. Minutes: CM-94-452 Doc. No.W-CM011/01 Execution Date: 05/09/2015 Tracking Code: DOC-334