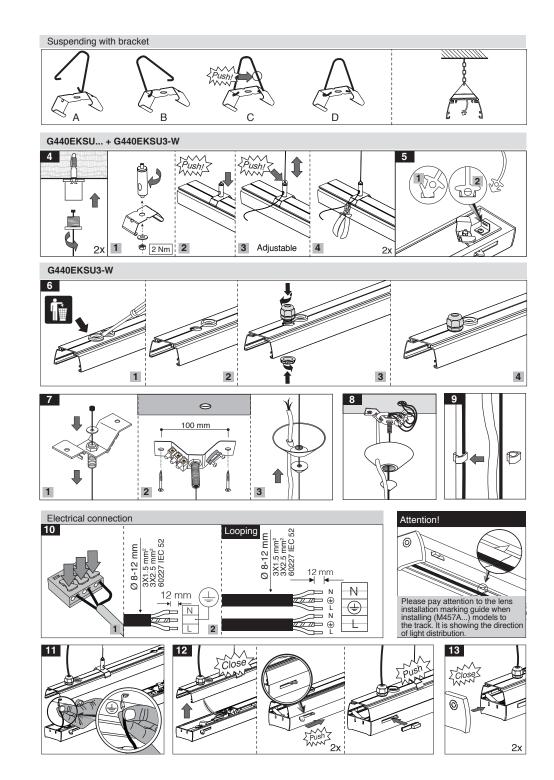

Please pay attention to the lens installation marking guide when installing (M457SA...) models to the track. It is showing the direction of light distribution.

Detach the wires from the last terminal at the end