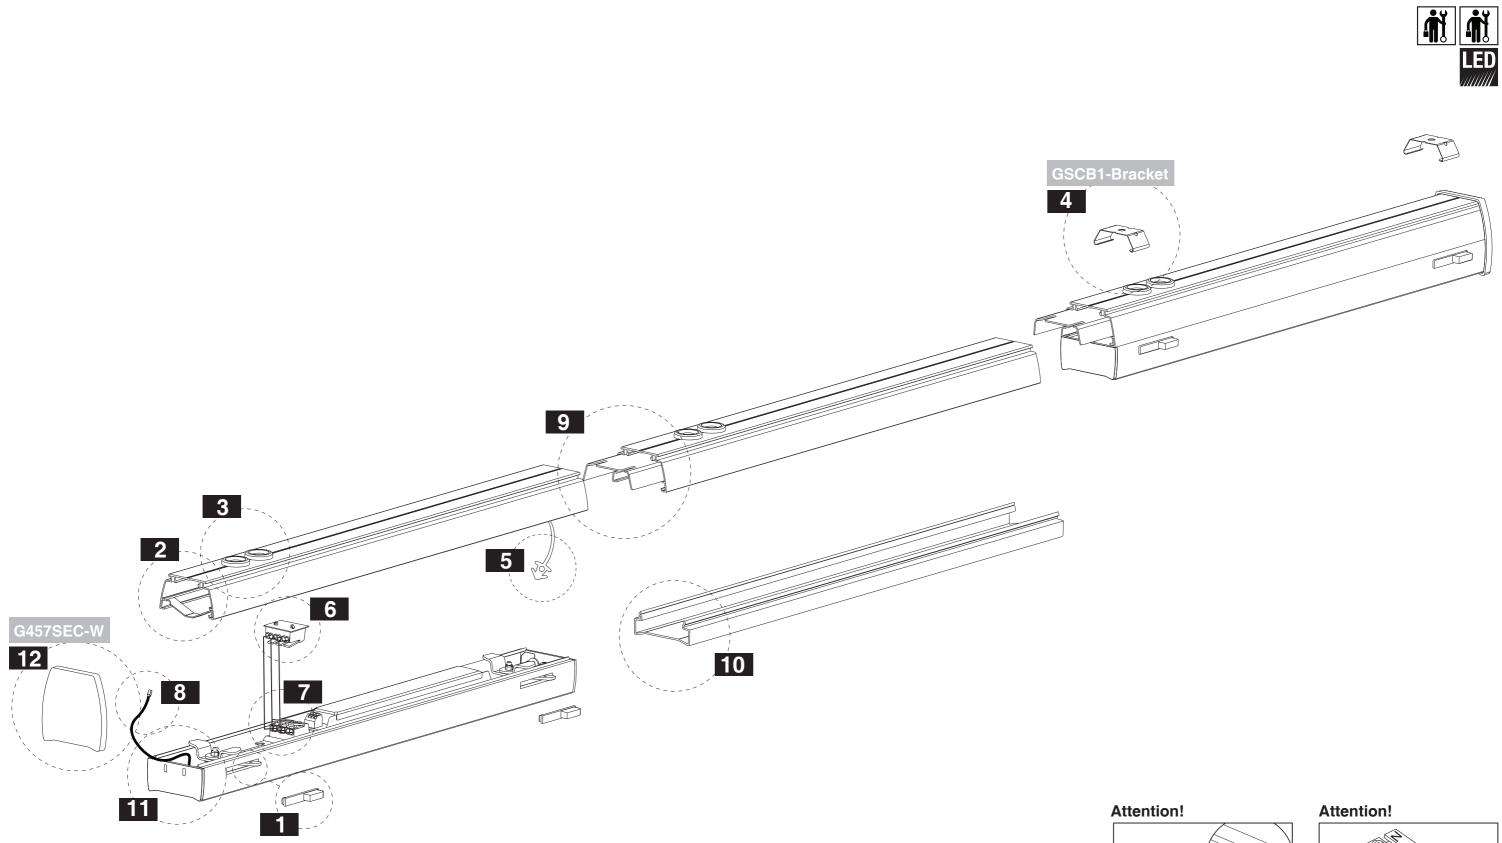

Please pay attention to the lens installation marking guide when installing (M457SA...) models to the track. It is showing the direction of light distribution.

Detach the wires from the last terminal at the end