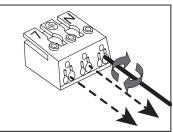

Please pay attention to the lens installation marking guide when installing (M457SA...) models to the track. It is showing the direction of light distribution.

Detach the wires from the last terminal at the end