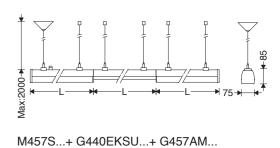

## Instruction for Installation and Utilization of LUMILINE Luminaire

| Cat. Code     | Dimentions | W    |
|---------------|------------|------|
|               | L(mm)      | (kg) |
| M457N601LED   | 60         | 1.4  |
| M457W601LED   |            |      |
| M457DA601LED  |            |      |
| M457A601LED   |            |      |
| M457N1152LED  | 115        | 2.3  |
| M457W1152LED  |            |      |
| M457DA1152LED |            |      |
| M457A1152LED  |            |      |
| M457N1453LED  | 145        | 2.6  |
| M457W1453LED  |            |      |
| M457A1453LED  |            |      |
| M457DA1453LED |            |      |
| M457N1703LED  | 170        | 3.1  |
| M457W1703LED  |            |      |
| M457DA1703LED |            |      |
| M457A1703LED  |            |      |

M457...+ G440EKSU...

- 1- For proper utilization of this product and safety, it is mandatory to closely comply with the directions and notes in this instruction and guide.
- 2- Earth connection as provided is mandatory.
- 3- Do not directly touch or impact LED module.
- 4- Do not stare at LED light source.
  - 5- Since this luminaire is made of plastic materials, its resistance against chemical products may be limited or even null.
  - 6- The light source contained in this luminaire shall only be replaced by the manufacturer or his service agent or a similar qualified person. Always switch off the power prior to installation, maintenance or repair activities.