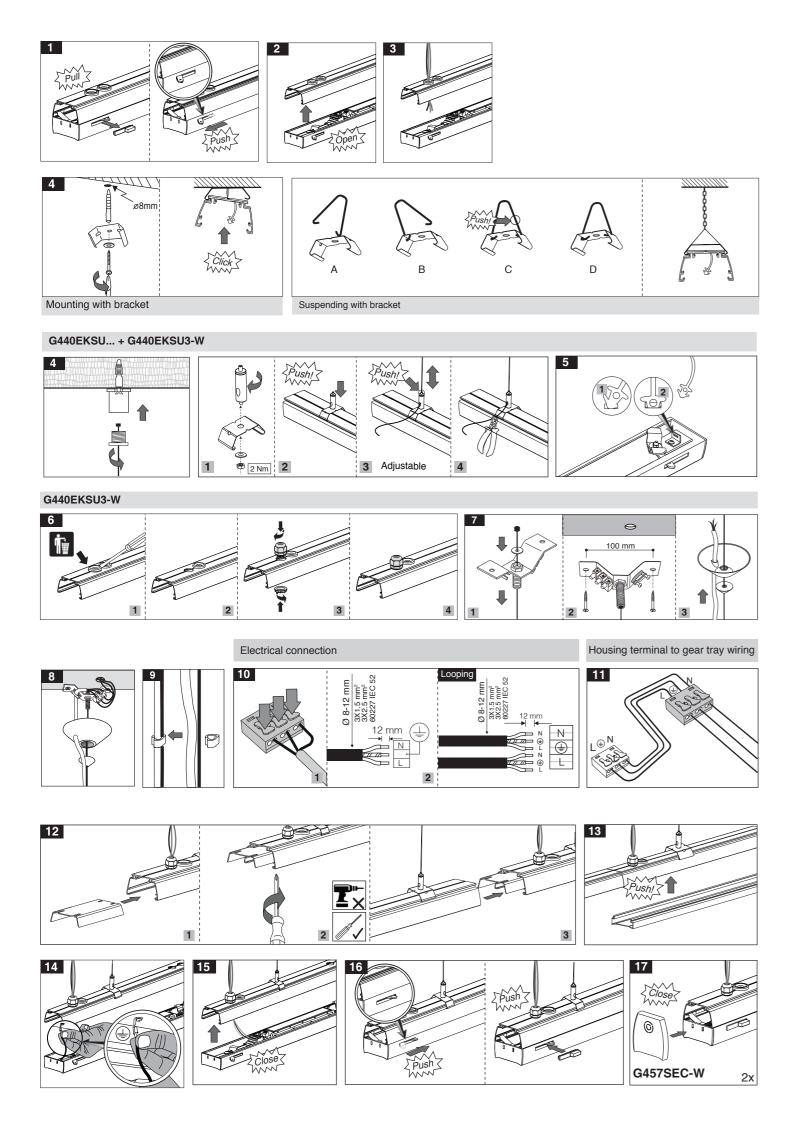

M457...+ G440EKSU...

- 1- For proper utilization of this product and safety, it is mandatory to closely comply with the directions and notes in this instruction and guide.
- 2- Earth connection as provided is mandatory.
- 3- Do not directly touch or impact LED module.
- 4- Do not stare at LED light source.
  - 5- Since this luminaire is made of plastic materials, its resistance against chemical products may be limited or even null.
  - 6- The light source contained in this luminaire shall only be replaced by the manufacturer or his service agent or a similar qualified person. Always switch off the power prior to installation, maintenance or repair activities.

Megalite crafted for Brilliance in this instruction and guide. 2- Earth connection as provided is mandatory. 3- Do not directly touch or impact LED module.  $\triangle$ 4- Do not stare at LED light source.

5- Since this luminaire is made of plastic materials, its resistance against chemical products may be limited or even null. 6- The light source contained in this luminaire shall only be replaced by the manufacturer or his service agent or a similar qualified person. Always switch off the power prior to installation, maintenance or repair activities.