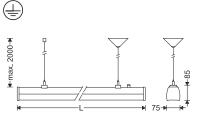

## Instruction for Installation and Utilization of LUMILINE Luminaire

| Cat. Code     | Dimentions | W    |
|---------------|------------|------|
|               | L(mm)      | (kg) |
| M457N601LED   | 60         | 1.4  |
| M457W601LED   |            |      |
| M457DA601LED  |            |      |
| M457A601LED   |            |      |
| M457N1152LED  | 115        | 2.3  |
| M457W1152LED  |            |      |
| M457DA1152LED |            |      |
| M457A1152LED  |            |      |
| M457N1453LED  | 145        | 2.6  |
| M457W1453LED  |            |      |
| M457A1453LED  |            |      |
| M457DA1453LED |            |      |
| M457N1703LED  | 170        | 3.1  |
| M457W1703LED  |            |      |
| M457DA1703LED |            |      |
| M457A1703LED  |            |      |

M457...+ G440EKSU...

- 1- For proper utilization of this product and safety, it is mandatory to closely comply with the directions and notes in this instruction and guide.
- 2- Earth connection as provided is mandatory.
- 3- Do not directly touch or impact LED module.
- 4- Do not stare at LED light source.
  - 5- Since this luminaire is made of plastic materials, its resistance against chemical products may be limited or even null.
  - 6- The light source contained in this luminaire shall only be replaced by the manufacturer or his service agent or a similar qualified person. Always switch off the power prior to installation, maintenance or repair activities.