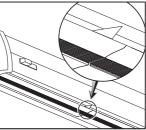

Please pay attention to the lens installation marking guide when installing (M457SA...) models to the track. It is showing the direction of light distribution.

Detach the wires from the last terminal at the end