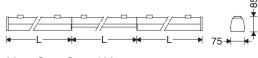

## Instruction for Installation and Utilization of LUMILINE Recessed

M457S...+ G457AM...

1- For proper utilization of this product and safety, it is mandatory to closely comply with the directions and notes

Megalite Crafted for Brilliance

Light bar

7002019317

info@megalite.com

www.megalite.com

Dimentions W Cat. Code (kg) M457SN601LED... M457SW601LED... 60 1.4 M457SDA601LED .. M457SA601LED... M457SN1152LED... M457SW1152LED... 115 2.3 M457SDA1152LED.. M457SA1152LED... M457SN1453LED... M457SW1453LED... 2.6 145 M457SA1453LED... M457SDA1453LED.. M457SN1703LED... M457SW1703LED... 170 3.1 M457SDA1703LED.. M457SA1703LED...