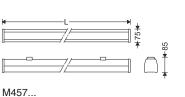

Megalite Crafted for Brilliance

Light bar

7002019317

info@megalite.com

www.megalite.com

Dimentions W Cat. Code (kg) M457SN601LED... M457SW601LED... 60 1.4 M457SDA601LED .. M457SA601LED... M457SN1152LED... M457SW1152LED... 115 2.3 M457SDA1152LED.. M457SA1152LED... M457SN1453LED... M457SW1453LED... 2.6 145 M457SA1453LED... M457SDA1453LED.. M457SN1703LED... M457SW1703LED... 170 3.1 M457SDA1703LED.. M457SA1703LED...