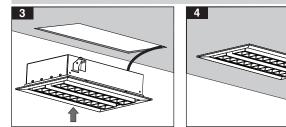

- **(EN)** Instruction for Installation and Utilization of **LUMILED** Modern Recessed Multi-Downlight



∠\_\_\_\_43<sup>5</sup> x 290<sup>5</sup>







∠\_\_\_\_ 135 x 310<sup>+5</sup>0

M568S2...

 $\triangle$ 

1- For safety and proper utilization of this product, it is mandatory to closely comply with the directions in this instruction/maintenance guide. 2- Earth connection as provided is mandatory. 3- Do not directly touch or impact LED module. 4- Do not stare at LED light source.

```
No. Minutes: CM-94-452 Doc. No.W-CM011/01 Execution Date: 05/09/2015 Tracking Code: TM-9104
```

## Electrical connection



M568C... 3





Angle adjustment

M568S...