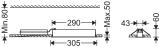

- **(EN)** Instruction for Installation and Utilization of **LUMILED** Modern Recessed Multi-Downlight

∠\_\_\_\_43<sup>5</sup> x 290<sup>5</sup>

∠\_\_\_\_ 135 x 310<sup>+5</sup>0

M568S2...

 $\triangle$ 

1- For safety and proper utilization of this product, it is mandatory to closely comply with the directions in this instruction/maintenance guide. 2- Earth connection as provided is mandatory. 3- Do not directly touch or impact LED module. 4- Do not stare at LED light source.