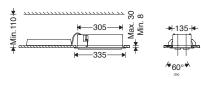

- **(EN)** Instruction for Installation and Utilization of **LUMILED** Modern Recessed Multi-Downlight

∠\_\_\_\_43<sup>5</sup> x 290<sup>5</sup>

∠\_\_\_\_ 135 x 310<sup>+5</sup>0

M568S2...

 $\triangle$ 

1- For safety and proper utilization of this product, it is mandatory to closely comply with the directions in this instruction/maintenance guide. 2- Earth connection as provided is mandatory. 3- Do not directly touch or impact LED module. 4- Do not stare at LED light source.