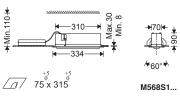

- **(EN)** Instruction for Installation and Utilization of **LUMILED** Modern Recessed Multi-Downlight

∠\_\_\_\_43<sup>5</sup> x 290<sup>5</sup>

∠\_\_\_\_ 135 x 310<sup>+5</sup>0

M568S2...

 $\triangle$ 

1- For safety and proper utilization of this product, it is mandatory to closely comply with the directions in this instruction/maintenance guide. 2- Earth connection as provided is mandatory. 3- Do not directly touch or impact LED module. 4- Do not stare at LED light source.