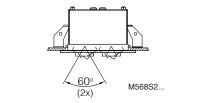

- **(EN)** Instruction for Installation and Utilization of **LUMILED** Modern Recessed Multi-Downlight



∠\_\_\_\_43<sup>5</sup> x 290<sup>5</sup>







∠\_\_\_\_ 135 x 310<sup>+5</sup>0

M568S2...

 $\triangle$ 

1- For safety and proper utilization of this product, it is mandatory to closely comply with the directions in this instruction/maintenance guide. 2- Earth connection as provided is mandatory. 3- Do not directly touch or impact LED module. 4- Do not stare at LED light source.

```
No. Minutes: CM-94-452 Doc. No.W-CM011/01 Execution Date: 05/09/2015 Tracking Code: TM-9104
```

## Electrical connection



M568C... 3





Angle adjustment

M568S...