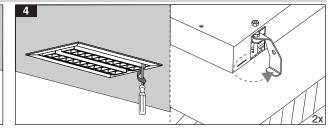

- **(EN)** Instruction for Installation and Utilization of **LUMILED** Modern Recessed Multi-Downlight



∠\_\_\_\_43<sup>5</sup> x 290<sup>5</sup>







∠\_\_\_\_ 135 x 310<sup>+5</sup>0

M568S2...

 $\triangle$ 

1- For safety and proper utilization of this product, it is mandatory to closely comply with the directions in this instruction/maintenance guide. 2- Earth connection as provided is mandatory. 3- Do not directly touch or impact LED module. 4- Do not stare at LED light source.

```
No. Minutes: CM-94-452 Doc. No.W-CM011/01 Execution Date: 05/09/2015 Tracking Code: TM-9104
```

## Electrical connection



M568C... 3





Angle adjustment

M568S...