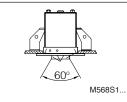

- **(EN)** Instruction for Installation and Utilization of **LUMILED** Modern Recessed Multi-Downlight



∠\_\_\_\_43<sup>5</sup> x 290<sup>5</sup>







∠\_\_\_\_ 135 x 310<sup>+5</sup>0

M568S2...

 $\triangle$ 

1- For safety and proper utilization of this product, it is mandatory to closely comply with the directions in this instruction/maintenance guide. 2- Earth connection as provided is mandatory. 3- Do not directly touch or impact LED module. 4- Do not stare at LED light source.

```
No. Minutes: CM-94-452 Doc. No.W-CM011/01 Execution Date: 05/09/2015 Tracking Code: TM-9104
```

## Electrical connection



M568C... 3





Angle adjustment

M568S...