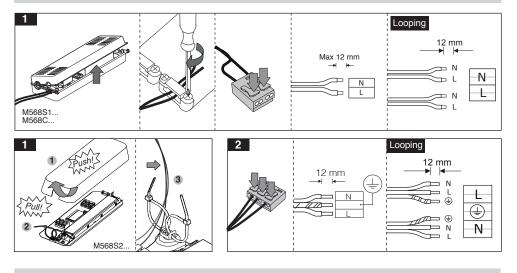

- **(EN)** Instruction for Installation and Utilization of **LUMILED** Modern Recessed Multi-Downlight



∠\_\_\_\_43<sup>5</sup> x 290<sup>5</sup>







∠\_\_\_\_ 135 x 310<sup>+5</sup>0

M568S2...

 $\triangle$ 

1- For safety and proper utilization of this product, it is mandatory to closely comply with the directions in this instruction/maintenance guide. 2- Earth connection as provided is mandatory. 3- Do not directly touch or impact LED module. 4- Do not stare at LED light source.

```
No. Minutes: CM-94-452 Doc. No.W-CM011/01 Execution Date: 05/09/2015 Tracking Code: TM-9104
```

## Electrical connection



M568C... 3





Angle adjustment

M568S...