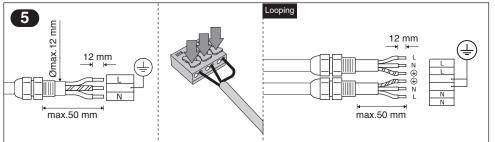

Instruction for Installation and Utilization of LEDISUN Industrial Luminaire

7002018910

Megalite Crafted for Brilliance

| info@megalite.com |                                                                                                                                                                                                                                                                                                                                                                                    | Cat. Code    | Dimentions |
|-------------------|------------------------------------------------------------------------------------------------------------------------------------------------------------------------------------------------------------------------------------------------------------------------------------------------------------------------------------------------------------------------------------|--------------|------------|
|                   |                                                                                                                                                                                                                                                                                                                                                                                    | Cal. Code    | D(mm)      |
|                   |                                                                                                                                                                                                                                                                                                                                                                                    | M309SEW1LED  | 320        |
|                   |                                                                                                                                                                                                                                                                                                                                                                                    | M309MEW1LED  | 360        |
| 0@U               |                                                                                                                                                                                                                                                                                                                                                                                    | M309LEW1LED  | 420        |
| info              |                                                                                                                                                                                                                                                                                                                                                                                    | M309XLEW1LED | 450        |
| Ę                 |                                                                                                                                                                                                                                                                                                                                                                                    |              |            |
| www.megalite.com  | <ol> <li>For proper utilization of this product and safety, it is mandatory to closely comply<br/>with the directions and notes in this instruction and guide.</li> <li>Earth connection as provided is mandatory.</li> <li>When various power loads exist, a separate switchboard including all protective<br/>equipment should be considered for the lighting system.</li> </ol> |              |            |