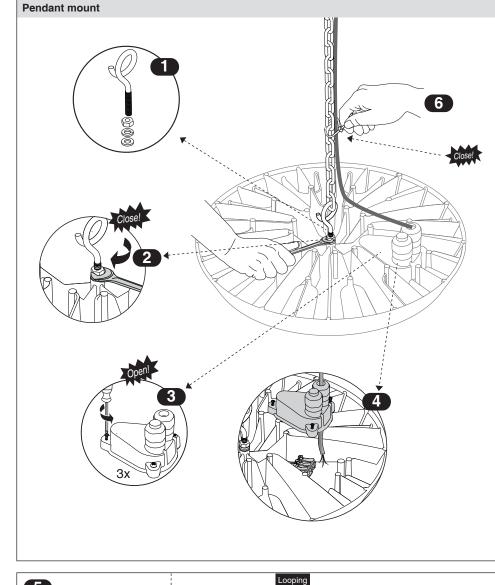

Instruction for Installation and Utilization of LEDISUN Industrial Luminaire

7002018910

Megalite Crafted for Brilliance

| info@megalite.com |                                                                                                                                                                                                                                                                                                                                                                                    | Cat. Code    | Dimentions |
|-------------------|------------------------------------------------------------------------------------------------------------------------------------------------------------------------------------------------------------------------------------------------------------------------------------------------------------------------------------------------------------------------------------|--------------|------------|
|                   |                                                                                                                                                                                                                                                                                                                                                                                    | Cal. Code    | D(mm)      |
|                   |                                                                                                                                                                                                                                                                                                                                                                                    | M309SEW1LED  | 320        |
|                   |                                                                                                                                                                                                                                                                                                                                                                                    | M309MEW1LED  | 360        |
| 0@U               |                                                                                                                                                                                                                                                                                                                                                                                    | M309LEW1LED  | 420        |
| info              |                                                                                                                                                                                                                                                                                                                                                                                    | M309XLEW1LED | 450        |
| Ę                 |                                                                                                                                                                                                                                                                                                                                                                                    |              |            |
| www.megalite.com  | <ol> <li>For proper utilization of this product and safety, it is mandatory to closely comply<br/>with the directions and notes in this instruction and guide.</li> <li>Earth connection as provided is mandatory.</li> <li>When various power loads exist, a separate switchboard including all protective<br/>equipment should be considered for the lighting system.</li> </ol> |              |            |