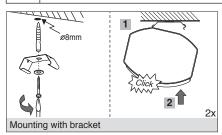

40  | 625        | 1.5  |
| M453L1152LED2840 | 1185       | 2.4  |
| M453L1453LED2840 | 1465       | 2.9  |
| M453L1703LED2840 | 1745       | 3.2  |



- 1- For proper utilization of this product and safety, it is mandatory to closely comply with the directions and notes in this instruction and guide.
- 2- Earth connection as provided is mandatory.



- 3- Since this luminaire is made of plastic materials, its resistance against chemical products may be limited or even null.
- 4- The light source contained in this luminaire shall only be replaced by the manufacturer or his service agent or a similar qualified person. Always switch off the power prior to installation, maintenance or repair activities.
- 5- Luminaire end caps shall not be opened, otherwise IP rating would not be maintained