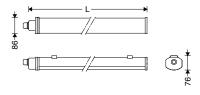

## Instruction for Installation and Utilization of *LEDiSEAL* Dust and Moisture Proof Luminaire

| Cat. Code        | Dimentions | W    |
|------------------|------------|------|
|                  | L(mm)      | (kg) |
| M453L601LED2840  | 625        | 1.5  |
| M453L1152LED2840 | 1185       | 2.4  |
| M453L1453LED2840 | 1465       | 2.9  |
| M453L1703LED2840 | 1745       | 3.2  |