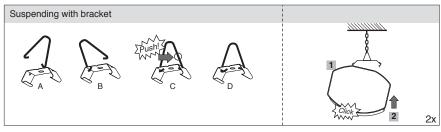

## Instruction for Installation and Utilization of *LEDiSEAL* Dust and Moisture Proof Luminaire

| Cat. Code        | Dimentions | W    |
|------------------|------------|------|
|                  | L(mm)      | (kg) |
| M453L601LED2840  | 625        | 1.5  |
| M453L1152LED2840 | 1185       | 2.4  |
| M453L1453LED2840 | 1465       | 2.9  |
| M453L1703LED2840 | 1745       | 3.2  |