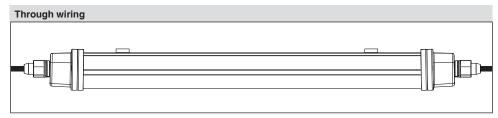

| 1.5  |
| M453L1152LED2840 | 1185       | 2.4  |
| M453L1453LED2840 | 1465       | 2.9  |
| M453L1703LED2840 | 1745       | 3.2  |



- 1- For proper utilization of this product and safety, it is mandatory to closely comply with the directions and notes in this instruction and guide.
- 2- Earth connection as provided is mandatory.



- 3- Since this luminaire is made of plastic materials, its resistance against chemical products may be limited or even null.
- 4- The light source contained in this luminaire shall only be replaced by the manufacturer or his service agent or a similar qualified person. Always switch off the power prior to installation, maintenance or repair activities.
- 5- Luminaire end caps shall not be opened, otherwise IP rating would not be maintained