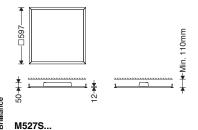

According to asymmetric Light distribution of Low UGR series, the appropriate installing direction should be considered.

Instruction for installation and utilization of **LEDILUX** light panel for suspension (60x60)