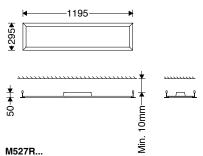

Mounting the panel in exposed T-grid false ceiling

Instruction for installation and utilization of **LEDILUX** light panel for recessed (30x120)

7002019004

www.megalite.com info@megalite.com

M527R...

- 1- For proper utilization of this product and safety, it is mandatory to closely comply with the directions and notes in this instruction and guide.
- 2- Earth connection as provided is mandatory.
- 3- Do not stare at LED light source.

No. Minutes: CM-94-452 Doc. No.W-CM011/01 Execution Date: 05/09/2015 Tracking Code: DOC-334

Mounting the LED panel in gypsum false ceiling

Mounting the panel in exposed T-grid false ceiling

Instruction for installation and utilization of **LEDILUX** light panel for recessed (60x60)