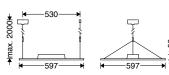

According to asymmetric Light distribution of Low UGR series, the appropriate installing direction should be considered.

Instruction for installation and utilization of **LEDILUX** light panel for suspension (60x60)

M527S...LU...

Instruction for installation and utilization of **LEDILUX** light panel for suspension (30x120)

3- Do not stare at LED light source.