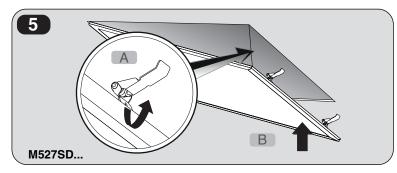

Mounting the panel in exposed T-grid false ceiling

Instruction for installation and utilization of **LEDILUX** light panel for recessed (30x120)

7002019004

www.megalite.com info@megalite.com

M527R...

- 1- For proper utilization of this product and safety, it is mandatory to closely comply with the directions and notes in this instruction and guide.
- 2- Earth connection as provided is mandatory.
- 3- Do not stare at LED light source.

- 1- For proper utilization of this product and safety, it is mandatory to closely comply with the directions and notes in this instruction and guide.
- 2- Earth connection as provided is mandatory.
- 3- Do not stare at LED light source.