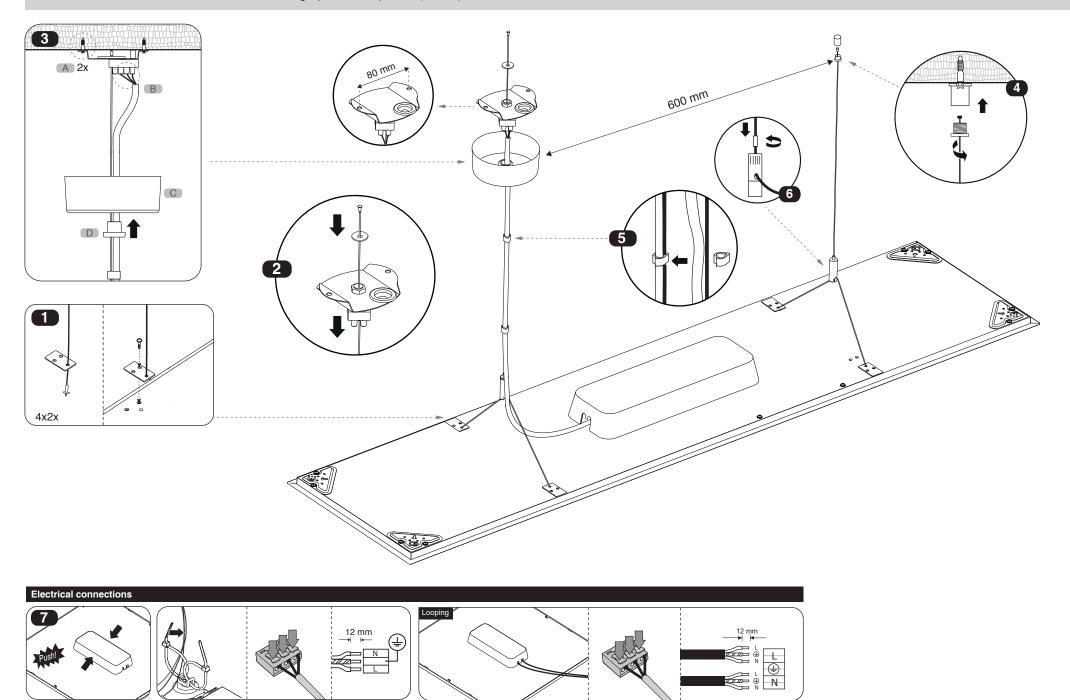

www.megalite.com info@megalite.com

Instruction for installation and utilization of **LEDILUX** light panel for surface mount (30x120)

## M427R...

Use the provided stencil tool within the carton to make holes (\*) on ceilings. NOTE: The holes on the stencil tool and the terminals on the luminaire must be in the same direction. (Figure 3)