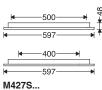

www.megalite.com info@megalite.com

Instruction for installation and utilization of **LEDILUX** light panel for surface mount (30x120)

## M427R...

Use the provided stencil tool within the carton to make holes (\*) on ceilings. NOTE: The holes on the stencil tool and the terminals on the luminaire must be in the same direction. (Figure 3)