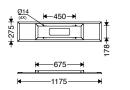

www.megalite.com info@megalite.com

Instruction for installation and utilization of **LEDILUX** light panel for surface mount (30x120)