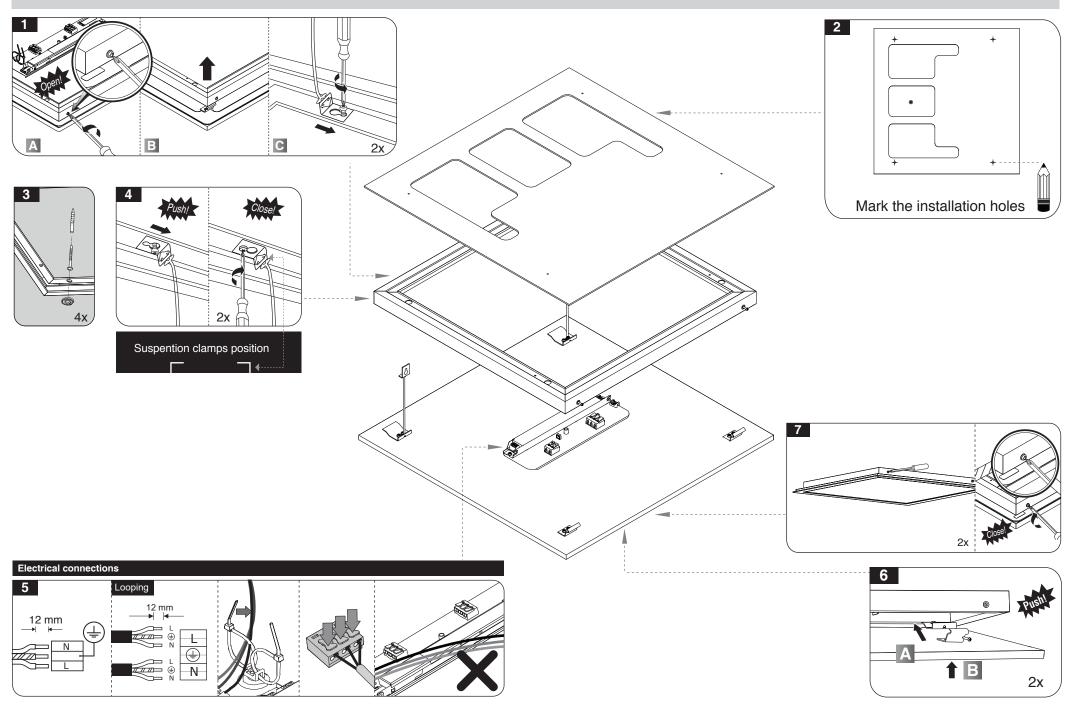

Instruction for installation and utilization of **LEDILUX** light panel for surface mount (60x60)

Megalite Crafted for Brilliance

Use the provided stencil tool within the carton to make holes (\*) on ceilings. NOTE: The holes on the stencil tool and the terminals on the luminaire must be in the same direction. (Figure 3)

## M427R...

Use the provided stencil tool within the carton to make holes (\*) on ceilings. NOTE: The holes on the stencil tool and the terminals on the luminaire must be in the same direction. (Figure 3)