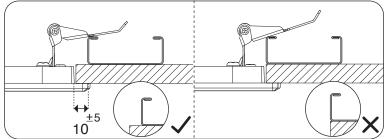

Mounting the panel in exposed T-grid false ceiling

Instruction for installation and utilization of **LEDILUX** light panel for recessed (30x120)

7002019004

www.megalite.com info@megalite.com

M527R...

- 1- For proper utilization of this product and safety, it is mandatory to closely comply with the directions and notes in this instruction and guide.
- 2- Earth connection as provided is mandatory.
- 3- Do not stare at LED light source.

- 1- For proper utilization of this product and safety, it is mandatory to closely comply with the directions and notes in this instruction and guide.
- 2- Earth connection as provided is mandatory.
- 3- Do not stare at LED light source.