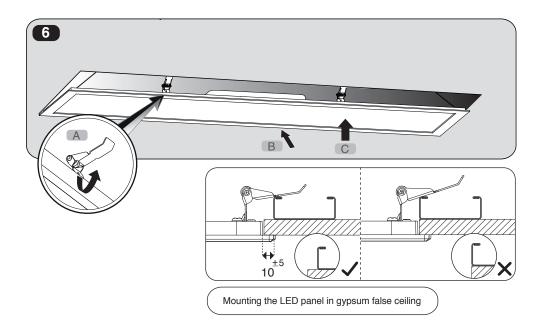

Mounting the panel in exposed T-grid false ceiling

Instruction for installation and utilization of **LEDILUX** light panel for recessed (30x120)

7002019004

www.megalite.com info@megalite.com

M527R...

- 1- For proper utilization of this product and safety, it is mandatory to closely comply with the directions and notes in this instruction and guide.
- 2- Earth connection as provided is mandatory.
- 3- Do not stare at LED light source.

No. Minutes: CM-94-452 Doc. No.W-CM011/01 Execution Date: 05/09/2015 Tracking Code: DOC-334

Mounting the LED panel in gypsum false ceiling

Mounting the panel in exposed T-grid false ceiling

Instruction for installation and utilization of **LEDILUX** light panel for recessed (60x60)