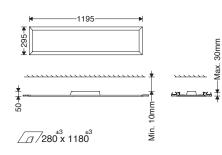

Mounting the panel in exposed T-grid false ceiling

Instruction for installation and utilization of **LEDILUX** light panel for recessed (30x120)

7002019004

www.megalite.com info@megalite.com

M527R...

- 1- For proper utilization of this product and safety, it is mandatory to closely comply with the directions and notes in this instruction and guide.
- 2- Earth connection as provided is mandatory.
- 3- Do not stare at LED light source.

No. Minutes: CM-94-452 Doc. No.W-CM011/01 Execution Date: 05/09/2015 Tracking Code: DOC-334

Mounting the LED panel in gypsum false ceiling

Mounting the panel in exposed T-grid false ceiling

Instruction for installation and utilization of **LEDILUX** light panel for recessed (60x60)