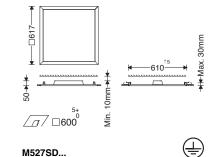

According to asymmetric Light distribution of Low UGR series, the appropriate installing direction should be considered.

Instruction for installation and utilization of **LEDILUX** light panel for suspension (60x60)