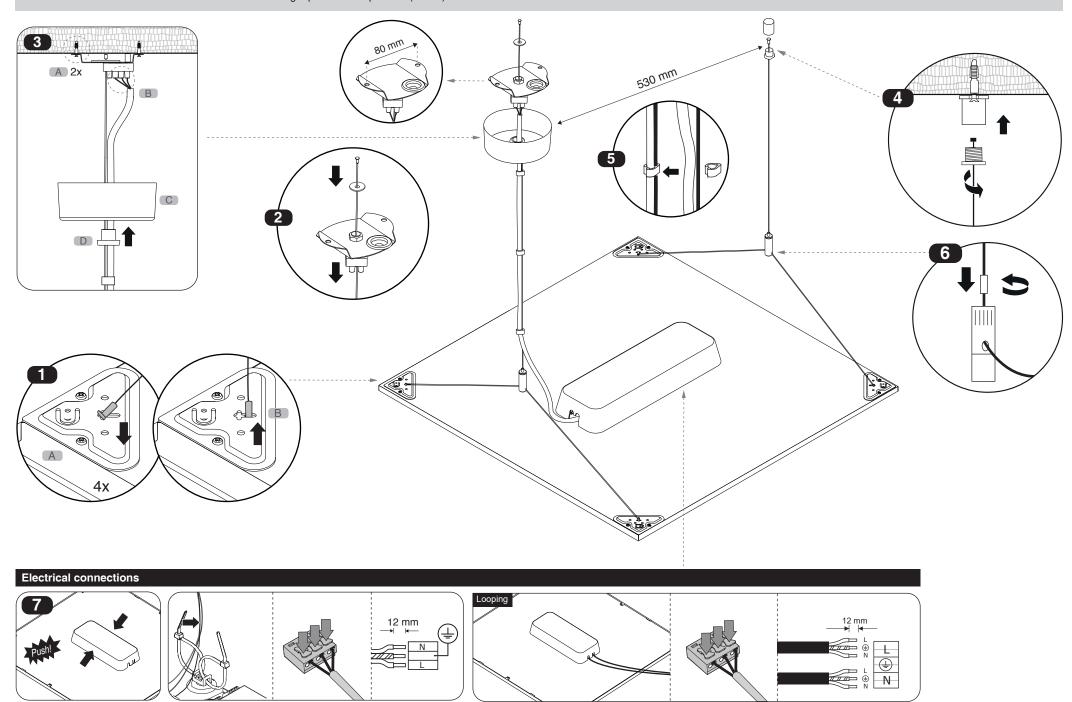

M527S...LU...

Instruction for installation and utilization of **LEDILUX** light panel for suspension (30x120)

3- Do not stare at LED light source.