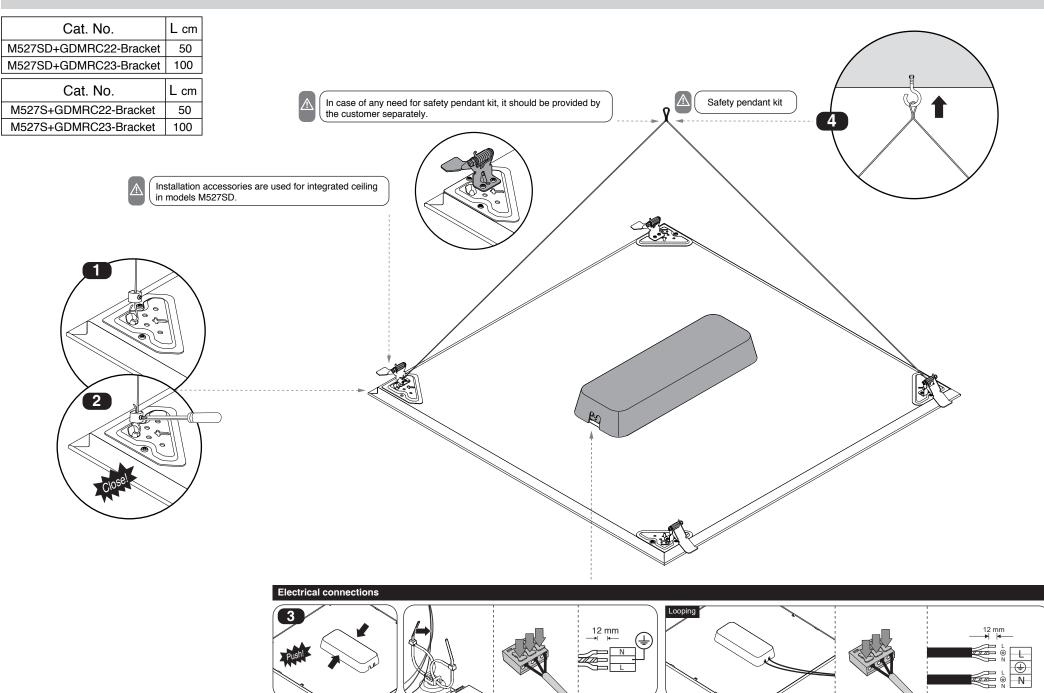

M527S...LU...

Instruction for installation and utilization of **LEDILUX** light panel for suspension (30x120)

3- Do not stare at LED light source.