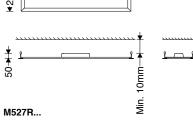

Mounting the panel in exposed T-grid false ceiling

Instruction for installation and utilization of **LEDILUX** light panel for recessed (30x120)

7002019003

www.megalite.com info@megalite.com

-1195-

M527R...