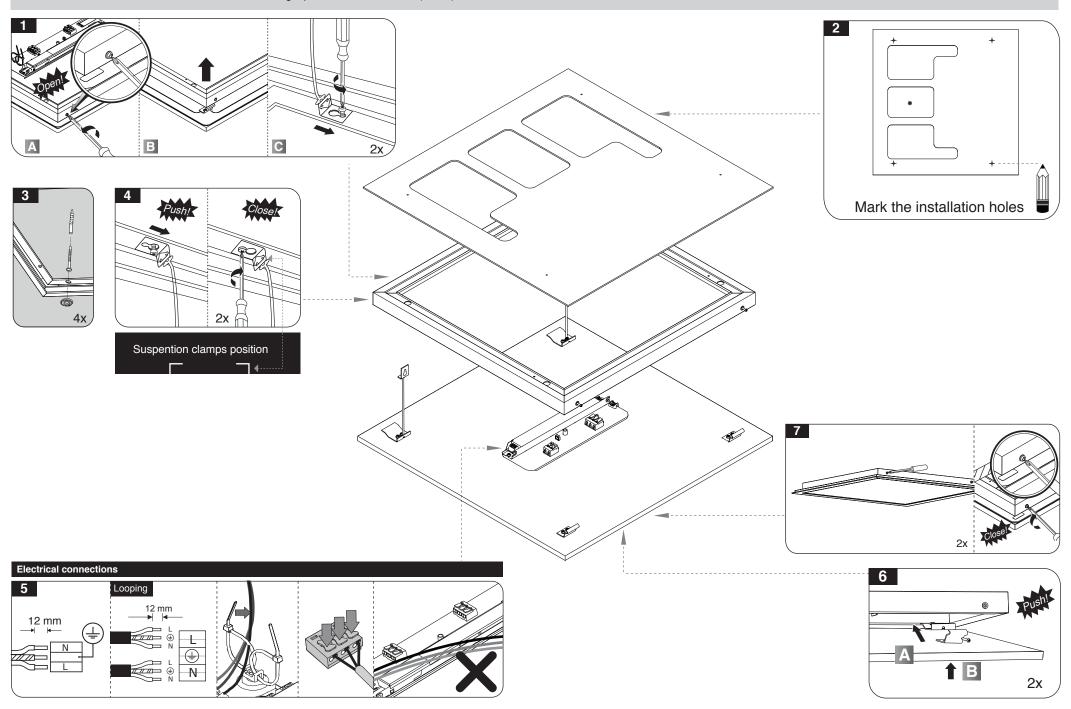

## Megalite

M427R...

Use the provided stencil tool within the carton to make holes (\*) on ceilings. NOTE: The holes on the stencil tool and the terminals on the luminaire must be in the same direction. (Figure 3)