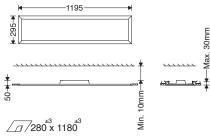

Mounting the panel in exposed T-grid false ceiling



Instruction for installation and utilization of **LEDILUX** light panel for recessed (30x120)

7002019003

www.megalite.com info@megalite.com



-1195-



M527R...









- 2- Earth connection as provided is mandatory.
- 3- Do not stare at LED light source.

No. Minutes: CM-94-452 Doc. No.W-CM011/01 Execution Date: 05/09/2015 Tracking Code: DOC-265







Mounting the LED panel in gypsum false ceiling



Mounting the panel in exposed T-grid false ceiling



Instruction for installation and utilization of **LEDILUX** light panel for recessed (60x60)



According to asymmetric Light distribution of Low UGR series, the appropriate installing direction should be considered.







M527S...



- 2- Earth connection as provided is mandatory.
- 3- Do not stare at LED light source.



No. Minutes: CM-94-452 Doc. No.W-CM011/01 Execution Date: 05/09/2015 Tracking Code: 1401-1152

## Instruction for installation and utilization of *LEDILUX* light p