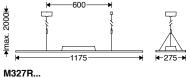

According to asymmetric Light distribution of Low UGR series, the appropriate installing direction should be considered.

Instruction for installation and utilization of **LEDILUX** light panel for suspension (60x60)