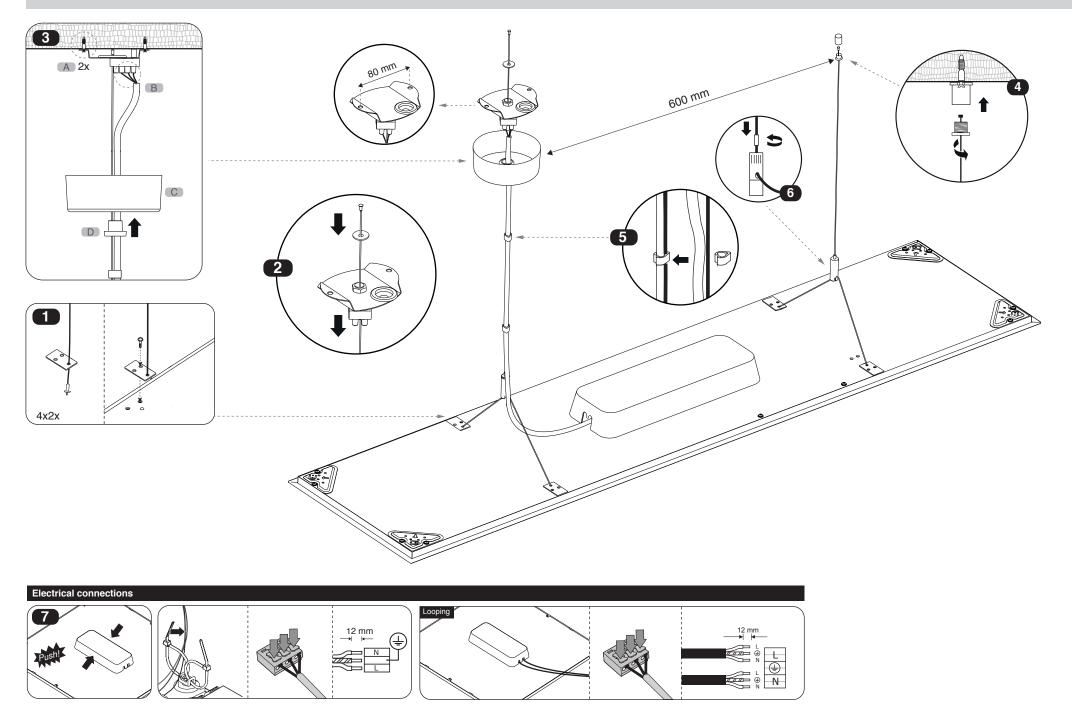

According to asymmetric Light distribution of Low UGR series, the appropriate installing direction should be considered.

Instruction for installation and utilization of **LEDILUX** light panel for suspension (60x60)

## Megalite

M427R...

Use the provided stencil tool within the carton to make holes (\*) on ceilings. NOTE: The holes on the stencil tool and the terminals on the luminaire must be in the same direction. (Figure 3)