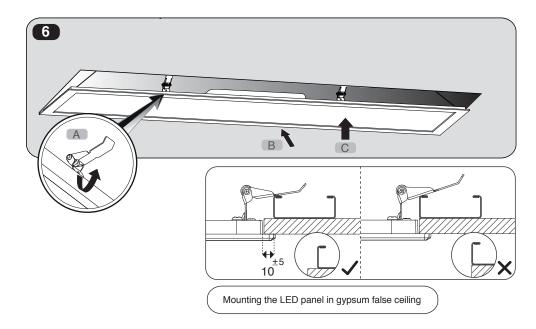

- 2- Earth connection as provided is mandatory.
- 3- Do not stare at LED light source.

No. Minutes: CM-94-452 Doc. No.W-CM011/01 Execution Date: 05/09/2015 Tracking Code: DOC-265

Mounting the LED panel in gypsum false ceiling