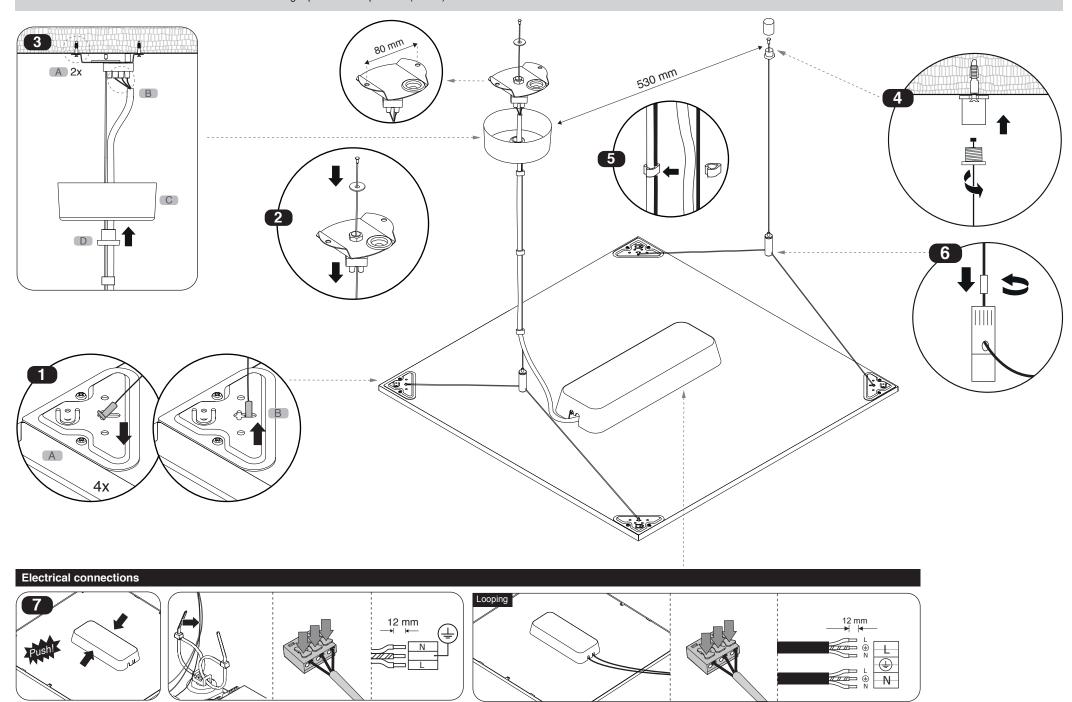

According to asymmetric Light distribution of Low UGR series, the appropriate installing direction should be considered.

Instruction for installation and utilization of **LEDILUX** light panel for suspension (60x60)

- 1- For proper utilization of this product and safety, it is mandatory to closely comply with the directions and notes in this instruction and guide.
- 2- Earth connection as provided is mandatory.
- 3- Do not stare at LED light source.