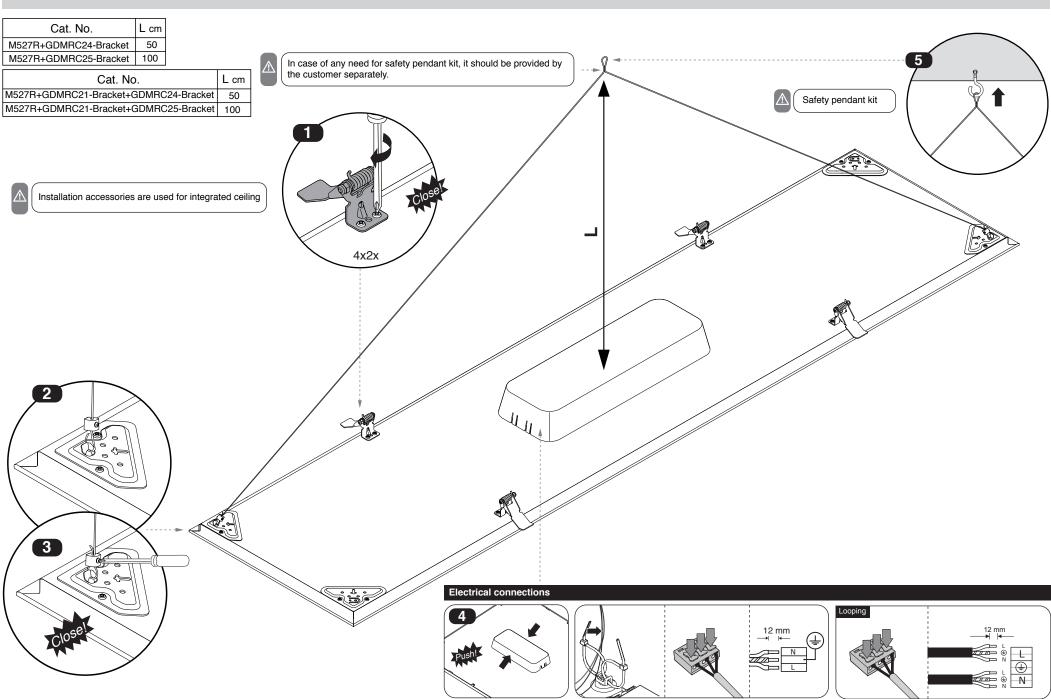

According to asymmetric Light distribution of Low UGR series, the appropriate installing direction should be considered.

Instruction for installation and utilization of **LEDILUX** light panel for suspension (60x60)