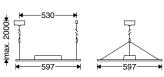

According to asymmetric Light distribution of Low UGR series, the appropriate installing direction should be considered.

Instruction for installation and utilization of **LEDILUX** light panel for suspension (60x60)