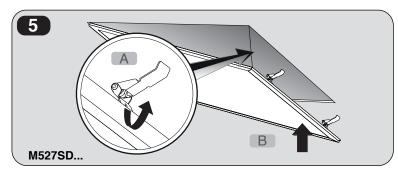

Mounting the panel in exposed T-grid false ceiling

Instruction for installation and utilization of **LEDILUX** light panel for recessed (30x120)

7002019003

www.megalite.com info@megalite.com

-1195-

M527R...