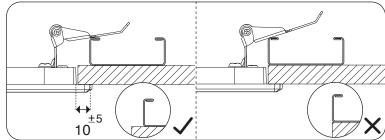

## Megalite

M427R...

Use the provided stencil tool within the carton to make holes (\*) on ceilings. NOTE: The holes on the stencil tool and the terminals on the luminaire must be in the same direction. (Figure 3)