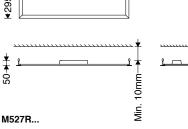

Mounting the panel in exposed T-grid false ceiling

Instruction for installation and utilization of **LEDILUX** light panel for recessed (30x120)

7002019003

www.megalite.com info@megalite.com

-1195-

M527R...