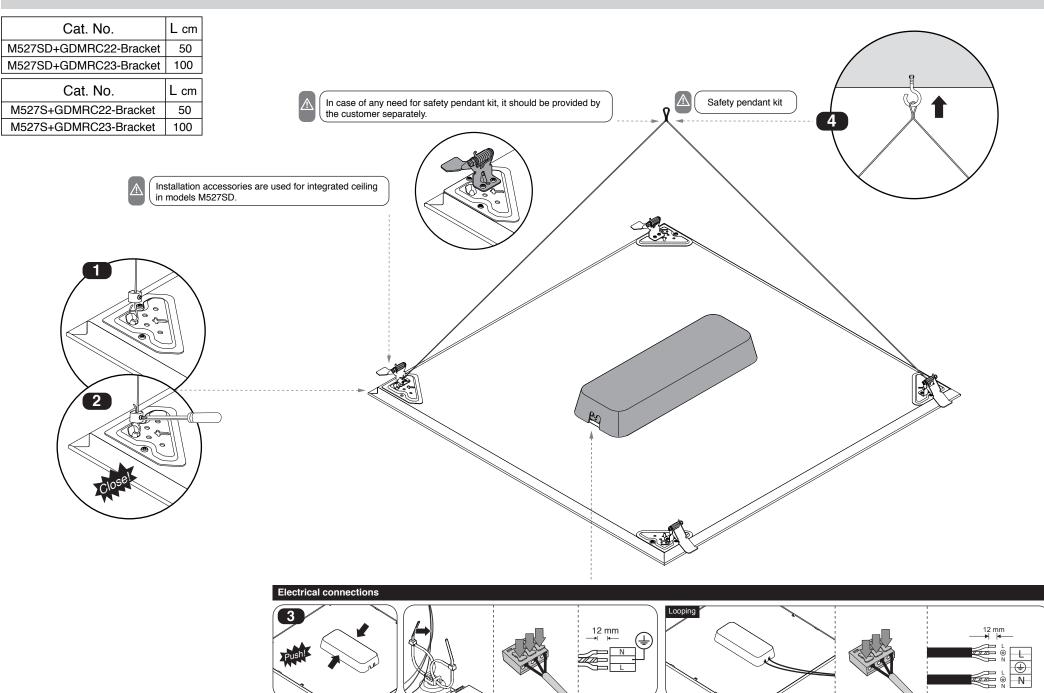

According to asymmetric Light distribution of Low UGR series, the appropriate installing direction should be considered.

Instruction for installation and utilization of **LEDILUX** light panel for suspension (60x60)

## Megalite

M427R...

Use the provided stencil tool within the carton to make holes (\*) on ceilings. NOTE: The holes on the stencil tool and the terminals on the luminaire must be in the same direction. (Figure 3)