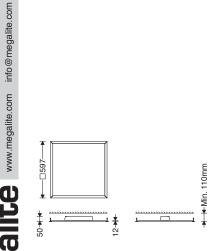

Mounting the panel in exposed T-grid false ceiling

Instruction for installation and utilization of **LEDILUX** light panel for recessed (60x60)

According to asymmetric Light distribution of Low UGR series, the appropriate installing direction should be considered.