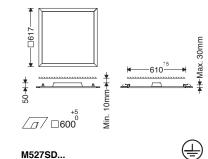

## Instruction for installation and utilization of *LEDILUX* light panel for recessed (60x60)

Megalite

Instruction for installation and utilization of **LEDILUX** light panel for

surface mount (60x60)

- 1- For proper utilization of this product and safety, it is mandatory to closely comply with the directions and notes in this instruction and guide.
- 2- Earth connection as provided is mandatory.
- 3- Do not stare at LED light source.