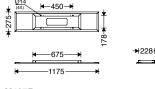

Mounting the panel in exposed T-grid false ceiling

Instruction for installation and utilization of **LEDILUX** light panel for recessed (30x120)

7002019003

www.megalite.com info@megalite.com

-1195-

M527R...