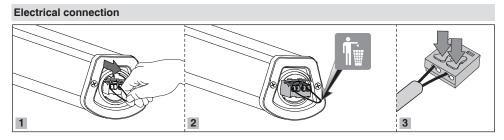

ply with the directions and notes in this instruction and guide.
- 2-When various power loads exist, a separate switchboard including all protective equipment should be considered for the lighting system.
- 3-During any construction process such as welding, etc., make sure that the luinaires are switched off or a stabilizer is used to prevent power disturbances leading to serious damage to the drivers or other electrical components.
- 4-Serious damage in electrical components will be caused by applying inappropriate
- 5-If a luminaire has a specified Ingress Protection rating, protection devices such as glands, etc., should be used to provide the desired IP.
- 6- Since this luminaire is made of plastic materials, its resistance against chemical products may be limited or even null.