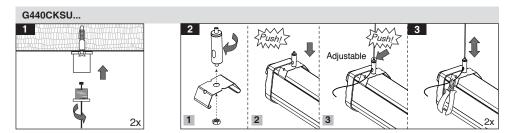

omply with the directions and notes in this instruction and guide.
- 2-When various power loads exist, a separate switchboard including all protective equipment should be considered for the lighting system.
- 3-During any construction process such as welding, etc., make sure that the luinaires are switched off or a stabilizer is used to prevent power disturbances leading to serious damage to the drivers or other electrical components.
- 4-Serious damage in electrical components will be caused by applying inappropriate
- 5-If a luminaire has a specified Ingress Protection rating, protection devices such as glands, etc., should be used to provide the desired IP.
- 6- Since this luminaire is made of plastic materials, its resistance against chemical products may be limited or even null.