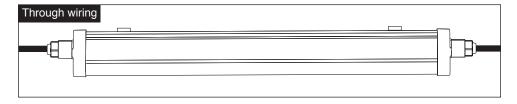

with the directions and notes in this instruction and guide.
- 2-When various power loads exist, a separate switchboard including all protective equipment should be considered for the lighting system.
- 3-During any construction process such as welding, etc., make sure that the luinaires are switched off or a stabilizer is used to prevent power disturbances leading to serious damage to the drivers or other electrical components.
- 4-Serious damage in electrical components will be caused by applying inappropriate
- 5-If a luminaire has a specified Ingress Protection rating, protection devices such as glands, etc., should be used to provide the desired IP.
- 6- Since this luminaire is made of plastic materials, its resistance against chemical products may be limited or even null.