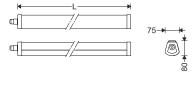

| Cat. Code    | Dimentions |
|--------------|------------|
|              | L(mm)      |
| M456L60LED2  | 600        |
| M456L120LED2 | 1170       |

- 1- For proper utilization of this product and safety, it is mandatory to closely comply with the directions and notes in this instruction and guide.
- 2-When various power loads exist, a separate switchboard including all protective equipment should be considered for the lighting system.
- 3-During any construction process such as welding, etc., make sure that the luinaires are switched off or a stabilizer is used to prevent power disturbances leading to serious damage to the drivers or other electrical components.
- 4-Serious damage in electrical components will be caused by applying inappropriate
- 5-If a luminaire has a specified Ingress Protection rating, protection devices such as glands, etc., should be used to provide the desired IP.
- 6- Since this luminaire is made of plastic materials, its resistance against chemical products may be limited or even null.