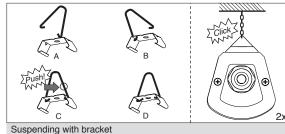

comply with the directions and notes in this instruction and guide.
- 2-When various power loads exist, a separate switchboard including all protective equipment should be considered for the lighting system.
- 3-During any construction process such as welding, etc., make sure that the luinaires are switched off or a stabilizer is used to prevent power disturbances leading to serious damage to the drivers or other electrical components.
- 4-Serious damage in electrical components will be caused by applying inappropriate
- 5-If a luminaire has a specified Ingress Protection rating, protection devices such as glands, etc., should be used to provide the desired IP.
- 6- Since this luminaire is made of plastic materials, its resistance against chemical products may be limited or even null.