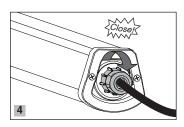

y with the directions and notes in this instruction and guide.
- 2-When various power loads exist, a separate switchboard including all protective equipment should be considered for the lighting system.
- 3-During any construction process such as welding, etc., make sure that the luinaires are switched off or a stabilizer is used to prevent power disturbances leading to serious damage to the drivers or other electrical components.
- 4-Serious damage in electrical components will be caused by applying inappropriate
- 5-If a luminaire has a specified Ingress Protection rating, protection devices such as glands, etc., should be used to provide the desired IP.
- 6- Since this luminaire is made of plastic materials, its resistance against chemical products may be limited or even null.