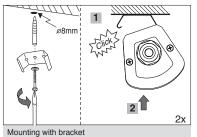

ly comply with the directions and notes in this instruction and guide.
- 2-When various power loads exist, a separate switchboard including all protective equipment should be considered for the lighting system.
- 3-During any construction process such as welding, etc., make sure that the luinaires are switched off or a stabilizer is used to prevent power disturbances leading to serious damage to the drivers or other electrical components.
- 4-Serious damage in electrical components will be caused by applying inappropriate
- 5-If a luminaire has a specified Ingress Protection rating, protection devices such as glands, etc., should be used to provide the desired IP.
- 6- Since this luminaire is made of plastic materials, its resistance against chemical products may be limited or even null.