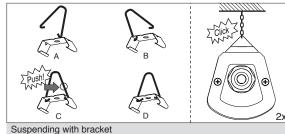

comply with the directions and notes in this instruction and guide.
- 2-When various power loads exist, a separate switchboard including all protective equipment should be considered for the lighting system.
- 3-During any construction process such as welding, etc., make sure that the luinaires are switched off or a stabilizer is used to prevent power disturbances leading to serious damage to the drivers or other electrical components.
- 4-Serious damage in electrical components will be caused by applying inappropriate
- 5-If a luminaire has a specified Ingress Protection rating, protection devices such as glands, etc., should be used to provide the desired IP.
- 6- Since this luminaire is made of plastic materials, its resistance against chemical products may be limited or even null.