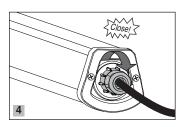

y with the directions and notes in this instruction and guide.
- 2-When various power loads exist, a separate switchboard including all protective equipment should be considered for the lighting system.
- 3-During any construction process such as welding, etc., make sure that the luinaires are switched off or a stabilizer is used to prevent power disturbances leading to serious damage to the drivers or other electrical components.
- 4-Serious damage in electrical components will be caused by applying inappropriate
- 5-If a luminaire has a specified Ingress Protection rating, protection devices such as glands, etc., should be used to provide the desired IP.
- 6- Since this luminaire is made of plastic materials, its resistance against chemical products may be limited or even null.