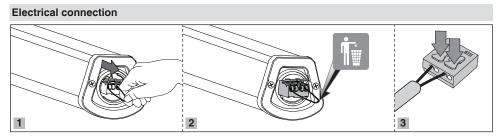

ply with the directions and notes in this instruction and guide.
- 2-When various power loads exist, a separate switchboard including all protective equipment should be considered for the lighting system.
- 3-During any construction process such as welding, etc., make sure that the luinaires are switched off or a stabilizer is used to prevent power disturbances leading to serious damage to the drivers or other electrical components.
- 4-Serious damage in electrical components will be caused by applying inappropriate
- 5-If a luminaire has a specified Ingress Protection rating, protection devices such as glands, etc., should be used to provide the desired IP.
- 6- Since this luminaire is made of plastic materials, its resistance against chemical products may be limited or even null.