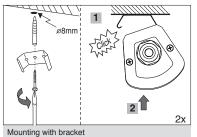

ly comply with the directions and notes in this instruction and guide.
- 2-When various power loads exist, a separate switchboard including all protective equipment should be considered for the lighting system.
- 3-During any construction process such as welding, etc., make sure that the luinaires are switched off or a stabilizer is used to prevent power disturbances leading to serious damage to the drivers or other electrical components.
- 4-Serious damage in electrical components will be caused by applying inappropriate
- 5-If a luminaire has a specified Ingress Protection rating, protection devices such as glands, etc., should be used to provide the desired IP.
- 6- Since this luminaire is made of plastic materials, its resistance against chemical products may be limited or even null.