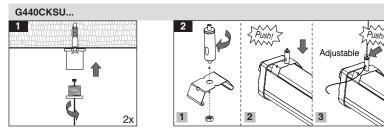

omply with the directions and notes in this instruction and guide.
- 2-When various power loads exist, a separate switchboard including all protective equipment should be considered for the lighting system.
- 3-During any construction process such as welding, etc., make sure that the luinaires are switched off or a stabilizer is used to prevent power disturbances leading to serious damage to the drivers or other electrical components.
- 4-Serious damage in electrical components will be caused by applying inappropriate
- 5-If a luminaire has a specified Ingress Protection rating, protection devices such as glands, etc., should be used to provide the desired IP.
- 6- Since this luminaire is made of plastic materials, its resistance against chemical products may be limited or even null.