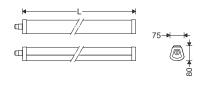

| Cat. Code    | Dimentions |
|--------------|------------|
|              | L(mm)      |
| M456L60LED2  | 600        |
| M456L120LED2 | 1170       |

- 1- For proper utilization of this product and safety, it is mandatory to closely comply with the directions and notes in this instruction and guide.
- 2-When various power loads exist, a separate switchboard including all protective equipment should be considered for the lighting system.
- 3-During any construction process such as welding, etc., make sure that the luinaires are switched off or a stabilizer is used to prevent power disturbances leading to serious damage to the drivers or other electrical components.
- 4-Serious damage in electrical components will be caused by applying inappropriate
- 5-If a luminaire has a specified Ingress Protection rating, protection devices such as glands, etc., should be used to provide the desired IP.
- 6- Since this luminaire is made of plastic materials, its resistance against chemical products may be limited or even null.