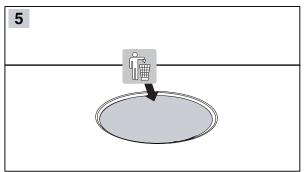

No. Minutes: CM-94-452 Doc. No.W-CM011/01 Execution Date:05/09/2015 Tracking Code: eorg:1403-6281

Cable protection pipe positioning.

Unused openings must be covered with provided caps.

Cover installation housing with provided cap; before filling in the cut-out.