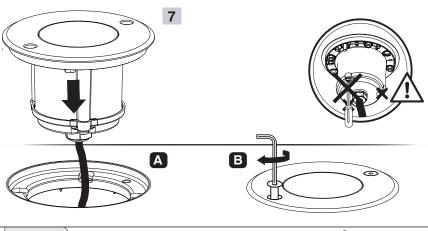

**■**Ø120 **■** 

M319ED18...

During installation, to prevent from any damage to the body, do not remove the luminaire from the protective nylon until the final step.

- 1- For proper utilization of this product and safety, it is mandatory to closely comply with the directions and notes in this instruction and guide.
- 2- Earth connection as provided is mandatory.
- 3- Do not directly touch or impact LED module.
- 4- Do not stare at LED light source.
- 5- The light source contained in this luminaire shall only be replaced by the manufacturer or his service agent or a similar qualified person. Always switch off the power prior to installa-tion, maintenance or repair activities.

No. Minutes: CM-94-452 Doc. No.W-CM011/01 Execution Date:05/09/2015 Tracking Code: eorg:1403-6281

Cable protection pipe positioning.

Unused openings must be covered with provided caps.

Cover installation housing with provided cap; before filling in the cut-out.