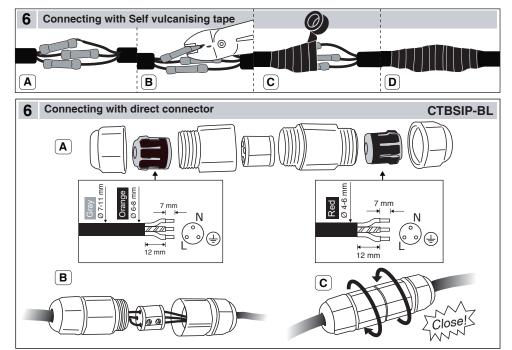

No. Minutes: CM-94-452 Doc. No.W-CM011/01 Execution Date:05/09/2015 Tracking Code: eorg:1403-6281

Cable protection pipe positioning.

Unused openings must be covered with provided caps.

Cover installation housing with provided cap; before filling in the cut-out.