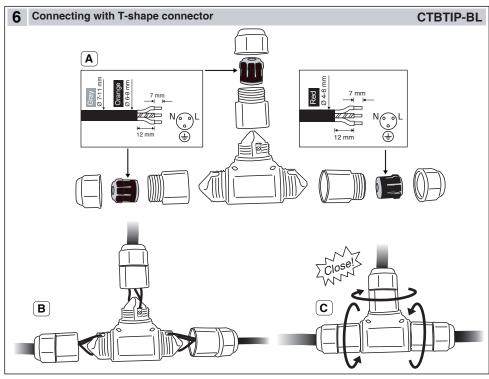

No. Minutes: CM-94-452 Doc. No.W-CM011/01 Execution Date:05/09/2015 Tracking Code: eorg:1403-6281

Cable protection pipe positioning.

Unused openings must be covered with provided caps.

Cover installation housing with provided cap; before filling in the cut-out.