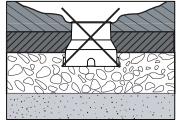

A proper drainage system must be created before installation

Never install the fittings in case of rain, fog or high humidity.

The luminaire surface should not be covered with soil or chemical elements (such as fertilizers, herbicides, lime, etc.)

Before installing the luminaire, fill installation housing with water to make sure it disappears completely within 30 minutes.