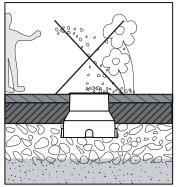

Never install the fittings in case of rain, fog or high humidity.



The luminaire surface should not be covered with soil or chemical elements (such as fertilizers, herbicides, lime, etc.)



Before installing the luminaire, fill installation housing with water to make sure it disappears completely within 30 minutes.



The installation location of the luminaire should not be in a sunken space.



Instruction for Installation and Utilization of INTRALUX Walk-over In-ground Luminaire

7002025202

info@megalite.com

www.megalite.com





**■**Ø120 **■** 



M319ED18...



During installation, to prevent from any damage to the body, do not remove the luminaire from the protective nylon until the final step.



- 1- For proper utilization of this product and safety, it is mandatory to closely comply with the directions and notes in this instruction and guide