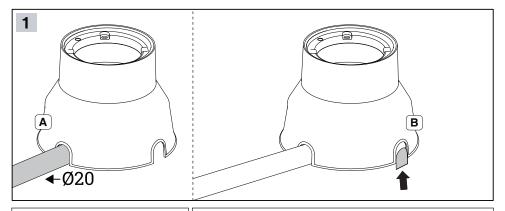

**■**Ø120 **■** 

M319ED18...

During installation, to prevent from any damage to the body, do not remove the luminaire from the protective nylon until the final step.

- 1- For proper utilization of this product and safety, it is mandatory to closely comply with the directions and notes in this instruction and guide.
- 2- Earth connection as provided is mandatory.
- 3- Do not directly touch or impact LED module.
- 4- Do not stare at LED light source.
- 5- The light source contained in this luminaire shall only be replaced by the manufacturer or his service agent or a similar qualified person. Always switch off the power prior to installa-tion, maintenance or repair activities.