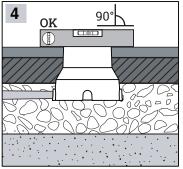

Never install the fittings in case of rain, fog or high humidity.

The luminaire surface should not be covered with soil or chemical elements (such as fertilizers, herbicides, lime, etc.)

Before installing the luminaire, fill installation housing with water to make sure it disappears completely within 30 minutes.