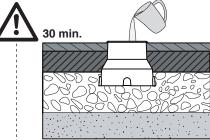

Never install the fittings in case of rain, fog or high humidity.

The luminaire surface should not be covered with soil or chemical elements (such as fertilizers, herbicides, lime, etc.)

Before installing the luminaire, fill installation housing with water to make sure it disappears completely within 30 minutes.