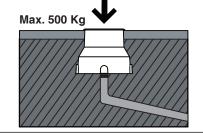

No. Minutes: CM-94-452 Doc. No.W-CM011/01 Execution Date:05/09/2015 Tracking Code: eorg:1403-6281

Cable protection pipe positioning.

Unused openings must be covered with provided caps.

Cover installation housing with provided cap; before filling in the cut-out.