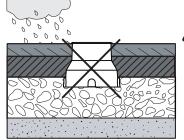

The installation location of the luminaire should not be in a sunken space.

Instruction for Installation and Utilization of INTRALUX Walk-over In-ground Luminaire

7002025202

info@megalite.com

www.megalite.com

A proper drainage system must be created before installation