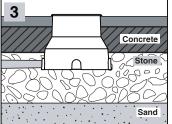

body, do not remove the luminaire from the protective nylon until the final step.



- 1- For proper utilization of this product and safety, it is mandatory to closely comply with the directions and notes in this instruction and guide.
- 2- Earth connection as provided is mandatory.
- 3- Do not directly touch or impact LED module.
- 4- Do not stare at LED light source.
- 5- The light source contained in this luminaire shall only be replaced by the manufacturer or his service agent or a similar qualified person. Always switch off the power prior to installa-tion, maintenance or repair activities.



No. Minutes: CM-94-452 Doc. No.W-CM011/01 Execution Date:05/09/2015 Tracking Code: eorg:1403-6281



Cable protection pipe positioning.

Unused openings must be covered with provided caps.







Cover installation housing with provided cap; before filling in the cut-out.

A proper drainage system must be created before installation