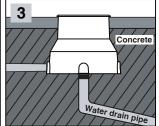

e body, do not remove the luminaire from the protective nylon until the final step.



- 1- For proper utilization of this product and safety, it is mandatory to closely comply with the directions and notes in this instruction and guide.
- 2- Earth connection as provided is mandatory.
- 3- Do not directly touch or impact LED module.
- 4- Do not stare at LED light source.
- 5- The light source contained in this luminaire shall only be replaced by the manufacturer or his service agent or a similar qualified person. Always switch off the power prior to installa-tion, maintenance or repair activities.



No. Minutes: CM-94-452 Doc. No.W-CM011/01 Execution Date:05/09/2015 Tracking Code: eorg:1403-6281



Cable protection pipe positioning.

Unused openings must be covered with provided caps.







Cover installation housing with provided cap; before filling in the cut-out.

A proper drainage system must be created before installation