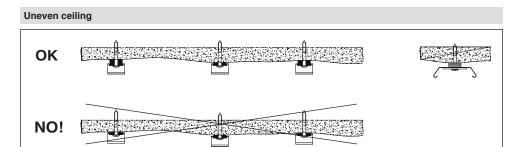

## 440CKSU...

| Cat. No         | L    | Number of installation kit |
|-----------------|------|----------------------------|
| M440E601LED2AF  | 580  | 2                          |
| M440E902LED2AF  | 860  | 2                          |
| M440E1152LED2AF | 1140 | 2                          |
| M440E1453LED2AF | 1425 | 2                          |
| M440E1703LED2AF | 1705 | 2                          |
| M440E2004LED2AF | 1985 | 3                          |
| M440E2304LED2AF | 2265 | 3                          |

Instruction for Installation and Utilization of INFINITY-E Surface Mount Light Bar

- 4- Do not stare at LED light source.

| Cat. No         | L    | Number of installation<br>bracket |
|-----------------|------|-----------------------------------|
| M440E601LED2AF  | 580  | 2                                 |
| M440E902LED2AF  | 860  | 2                                 |
| M440E1152LED2AF | 1140 | 2                                 |
| M440E1453LED2AF | 1425 | 2                                 |
| M440E1703LED2AF | 1705 | 2                                 |
| M440E2004LED2AF | 1985 | 3                                 |
| M440E2304LED2AF | 2265 | 3                                 |

## 440CKSU...

Number of Instalation Kit:1+6=7

5

6

- 1- For proper utilization of this product and for safety, it is mandatory to closely comply with the directions and notes in this installation and maintenance guide.
  2- Earth connection as provided is mandatory.
  3- Do not directly touch or impact LED module.
  4- Do not stare at LED light source.