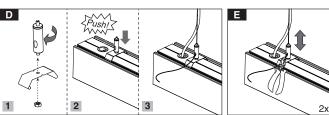

Dispart the wires from the last terminal at the end

Cut the terminal wires as needed at the jointed connectors.

Correct position of terminal