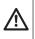

Dispart the wires from the last terminal at the end

Cut the terminal wires as needed at the jointed connectors.

Correct position of terminal