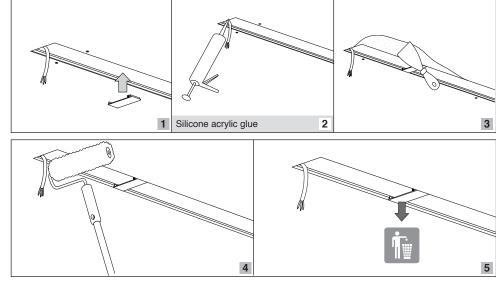

С

Max 12 mm

- 1- For proper utilization of this product and for safety, it is mandatory to closely comply with the directions and notes in this installation and maintenance guide.
  2- Earth connection as provided is mandatory.
  3- Do not directly touch or impact LED module.
  4- Do not stare at LED light source.