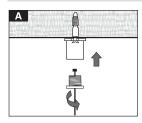

С

Max 12 mm

- 1- For proper utilization of this product and for safety, it is mandatory to closely comply with the directions and notes in this installation and maintenance guide.
  2- Earth connection as provided is mandatory.
  3- Do not directly touch or impact LED module.
  4- Do not stare at LED light source.