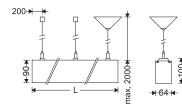

| 200 ₩ ₩ |                | <b>→</b> 64 <del> </del> |
|---------|----------------|--------------------------|
| 100     | <b>1 6 8 9</b> |                          |
| */_     |                |                          |