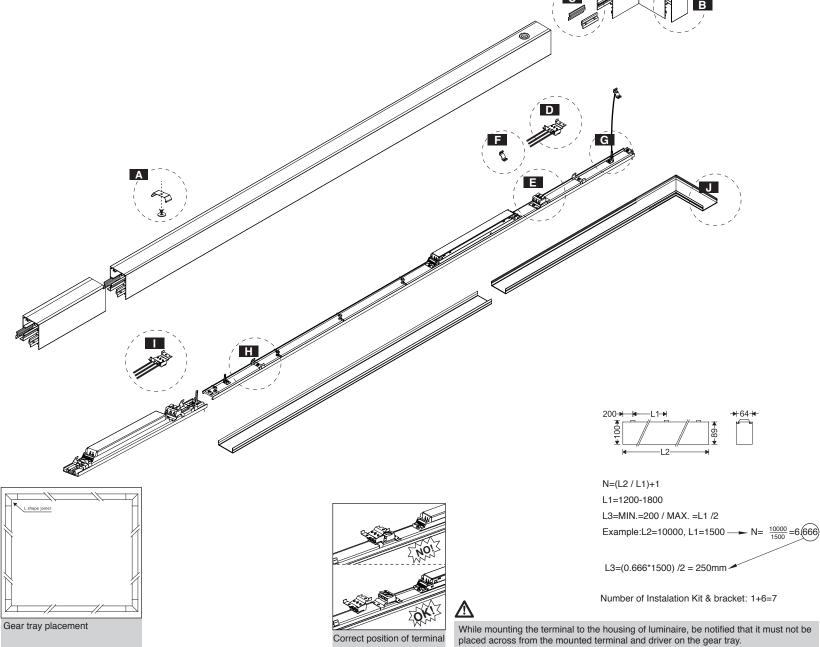

## 440CKSU...

Number of Instalation Kit:1+6=7

5

6

- 1- For proper utilization of this product and for safety, it is mandatory to closely comply with the directions and notes in this installation and maintenance guide.
  2- Earth connection as provided is mandatory.
  3- Do not directly touch or impact LED module.
  4- Do not stare at LED light source.