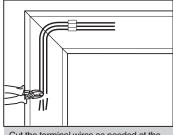

Dispart the wires from the last terminal at the end

Cut the terminal wires as needed at the jointed connectors.

Correct position of terminal