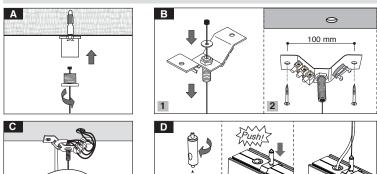

С

Max 12 mm

- 1- For proper utilization of this product and for safety, it is mandatory to closely comply with the directions and notes in this installation and maintenance guide.
  2- Earth connection as provided is mandatory.
  3- Do not directly touch or impact LED module.
  4- Do not stare at LED light source.