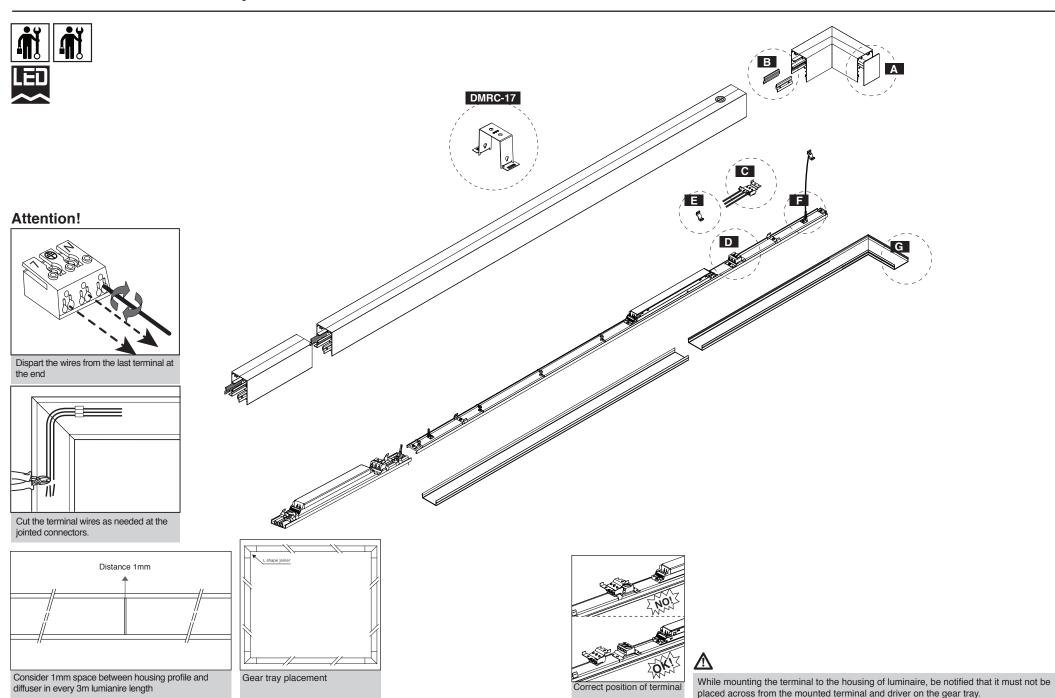

С

Max 12 mm

- 1- For proper utilization of this product and for safety, it is mandatory to closely comply with the directions and notes in this installation and maintenance guide.
  2- Earth connection as provided is mandatory.
  3- Do not directly touch or impact LED module.
  4- Do not stare at LED light source.