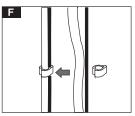

Dispart the wires from the last terminal at the end

Cut the terminal wires as needed at the jointed connectors.

Correct position of terminal