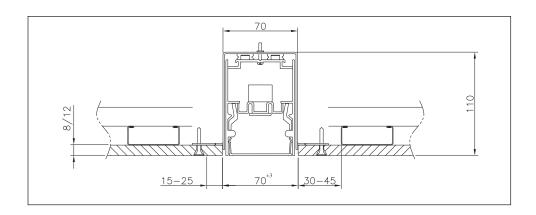

С

Max 12 mm

- 1- For proper utilization of this product and for safety, it is mandatory to closely comply with the directions and notes in this installation and maintenance guide.
  2- Earth connection as provided is mandatory.
  3- Do not directly touch or impact LED module.
  4- Do not stare at LED light source.