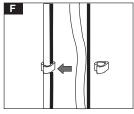

Dispart the wires from the last terminal at the end

Cut the terminal wires as needed at the jointed connectors.

Correct position of terminal