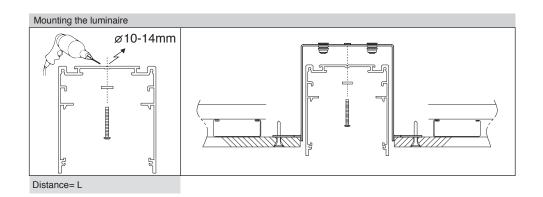

С

Max 12 mm

- 1- For proper utilization of this product and for safety, it is mandatory to closely comply with the directions and notes in this installation and maintenance guide.
  2- Earth connection as provided is mandatory.
  3- Do not directly touch or impact LED module.
  4- Do not stare at LED light source.