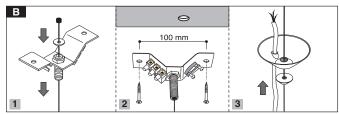

| 200 ₩ ₩ |                | <b>→</b> 64 <del> </del> |
|---------|----------------|--------------------------|
| 100     | <b>1 6 8 9</b> |                          |
| */_     |                |                          |