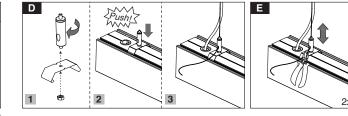

С

Max 12 mm

- 1- For proper utilization of this product and for safety, it is mandatory to closely comply with the directions and notes in this installation and maintenance guide.
  2- Earth connection as provided is mandatory.
  3- Do not directly touch or impact LED module.
  4- Do not stare at LED light source.