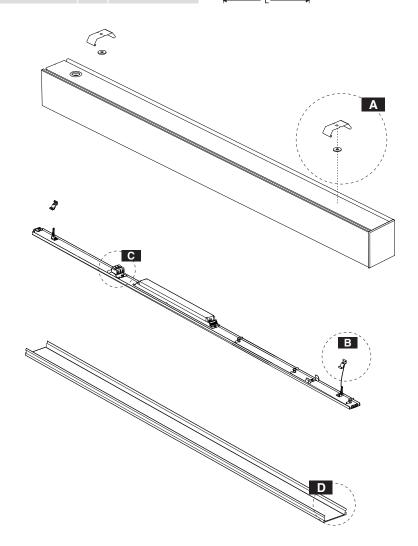

## 440CKSU...

Number of Instalation Kit:1+6=7

5

6

- 1- For proper utilization of this product and for safety, it is mandatory to closely comply with the directions and notes in this installation and maintenance guide.
  2- Earth connection as provided is mandatory.
  3- Do not directly touch or impact LED module.
  4- Do not stare at LED light source.