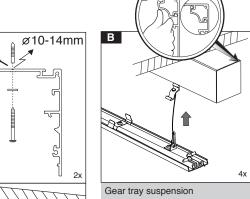

## 440CKSU...

Number of Instalation Kit:1+6=7

5

6

- 1- For proper utilization of this product and for safety, it is mandatory to closely comply with the directions and notes in this installation and maintenance guide.
  2- Earth connection as provided is mandatory.
  3- Do not directly touch or impact LED module.
  4- Do not stare at LED light source.