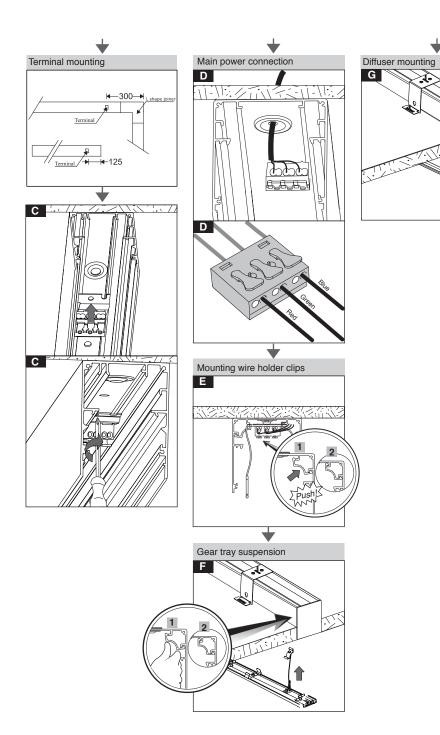

Dispart the wires from the last terminal at the end

Cut the terminal wires as needed at the jointed connectors.

Correct position of terminal