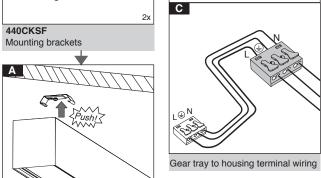

С

Max 12 mm

- 1- For proper utilization of this product and for safety, it is mandatory to closely comply with the directions and notes in this installation and maintenance guide.
  2- Earth connection as provided is mandatory.
  3- Do not directly touch or impact LED module.
  4- Do not stare at LED light source.

Dispart the wires from the last terminal at the end

Cut the terminal wires as needed at the jointed connectors.

Correct position of terminal