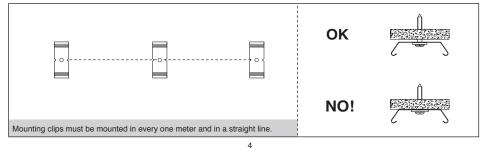

## 440CKSU...

| Cat. No         | L    | Number of installation kit |
|-----------------|------|----------------------------|
| M440E601LED2AF  | 580  | 2                          |
| M440E902LED2AF  | 860  | 2                          |
| M440E1152LED2AF | 1140 | 2                          |
| M440E1453LED2AF | 1425 | 2                          |
| M440E1703LED2AF | 1705 | 2                          |
| M440E2004LED2AF | 1985 | 3                          |
| M440E2304LED2AF | 2265 | 3                          |

Instruction for Installation and Utilization of INFINITY-E Surface Mount Light Bar

- 4- Do not stare at LED light source.

| Cat. No         | L    | Number of installation<br>bracket |
|-----------------|------|-----------------------------------|
| M440E601LED2AF  | 580  | 2                                 |
| M440E902LED2AF  | 860  | 2                                 |
| M440E1152LED2AF | 1140 | 2                                 |
| M440E1453LED2AF | 1425 | 2                                 |
| M440E1703LED2AF | 1705 | 2                                 |
| M440E2004LED2AF | 1985 | 3                                 |
| M440E2304LED2AF | 2265 | 3                                 |

## 440CKSU...

Number of Instalation Kit:1+6=7

5

6

- 1- For proper utilization of this product and for safety, it is mandatory to closely comply with the directions and notes in this installation and maintenance guide.
  2- Earth connection as provided is mandatory.
  3- Do not directly touch or impact LED module.
  4- Do not stare at LED light source.