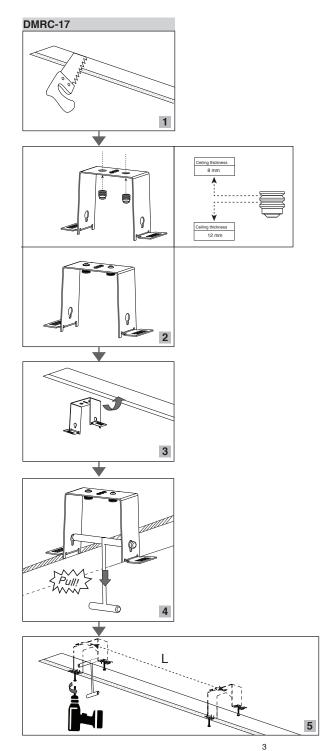

and for safety, it is mandatory to closely comply with the directions and notes in this installation and maintenance guide.
  2- Earth connection as provided is mandatory.
  3- Do not directly touch or impact LED module.
  4- Do not stare at LED light source.





Dispart the wires from the last terminal at the end



Cut the terminal wires as needed at the jointed connectors.





Correct position of terminal









## 440CKSU...











Number of Instalation Kit:1+6=7

5

6







- 1- For proper utilization of this product and for safety, it is mandatory to closely comply with the directions and notes in this installation and maintenance guide.
  2- Earth connection as provided is mandatory.
  3- Do not directly touch or impact LED module.
  4- Do not stare at LED light source.