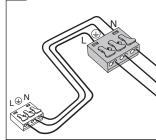

Dispart the wires from the last terminal at the end

Cut the terminal wires as needed at the jointed connectors.

Correct position of terminal