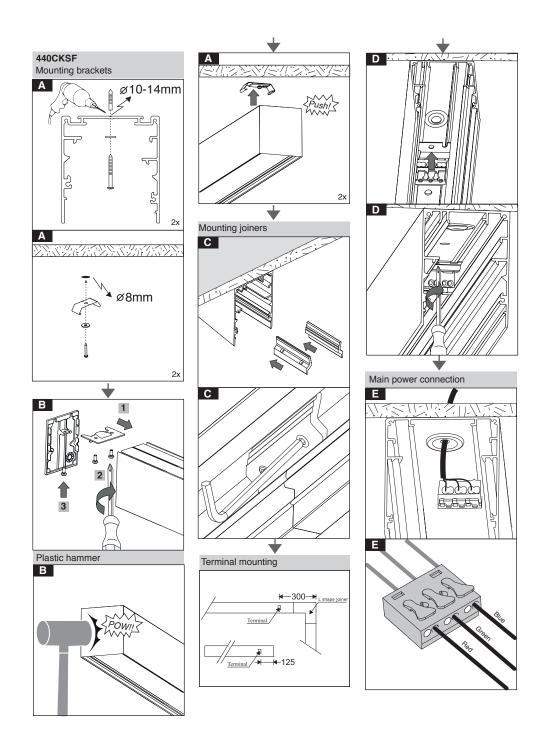

С

Max 12 mm

- 1- For proper utilization of this product and for safety, it is mandatory to closely comply with the directions and notes in this installation and maintenance guide.
  2- Earth connection as provided is mandatory.
  3- Do not directly touch or impact LED module.
  4- Do not stare at LED light source.