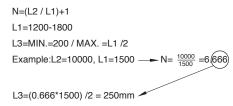

## 440CKSU...

Number of Instalation Kit:1+6=7

5

6

- 1- For proper utilization of this product and for safety, it is mandatory to closely comply with the directions and notes in this installation and maintenance guide.
  2- Earth connection as provided is mandatory.
  3- Do not directly touch or impact LED module.
  4- Do not stare at LED light source.