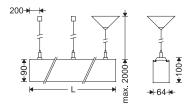

## 440CKSU...

| Cat. No         | L    | Number of installation kit |
|-----------------|------|----------------------------|
| M440E601LED2AF  | 580  | 2                          |
| M440E902LED2AF  | 860  | 2                          |
| M440E1152LED2AF | 1140 | 2                          |
| M440E1453LED2AF | 1425 | 2                          |
| M440E1703LED2AF | 1705 | 2                          |
| M440E2004LED2AF | 1985 | 3                          |
| M440E2304LED2AF | 2265 | 3                          |

Instruction for Installation and Utilization of INFINITY-E Surface Mount Light Bar

- 4- Do not stare at LED light source.

| Cat. No         | L    | Number of installation<br>bracket |
|-----------------|------|-----------------------------------|
| M440E601LED2AF  | 580  | 2                                 |
| M440E902LED2AF  | 860  | 2                                 |
| M440E1152LED2AF | 1140 | 2                                 |
| M440E1453LED2AF | 1425 | 2                                 |
| M440E1703LED2AF | 1705 | 2                                 |
| M440E2004LED2AF | 1985 | 3                                 |
| M440E2304LED2AF | 2265 | 3                                 |