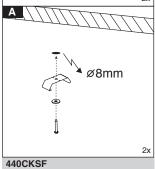

## 440CKSU...

Number of Instalation Kit:1+6=7

5

6

- 1- For proper utilization of this product and for safety, it is mandatory to closely comply with the directions and notes in this installation and maintenance guide.
  2- Earth connection as provided is mandatory.
  3- Do not directly touch or impact LED module.
  4- Do not stare at LED light source.