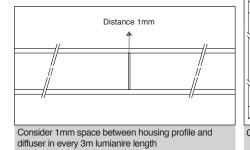

| 200 ₩ ₩ |                | <b>→</b> 64 <del> </del> |
|---------|----------------|--------------------------|
| 100     | <b>1 6 8 9</b> |                          |
| */_     |                |                          |