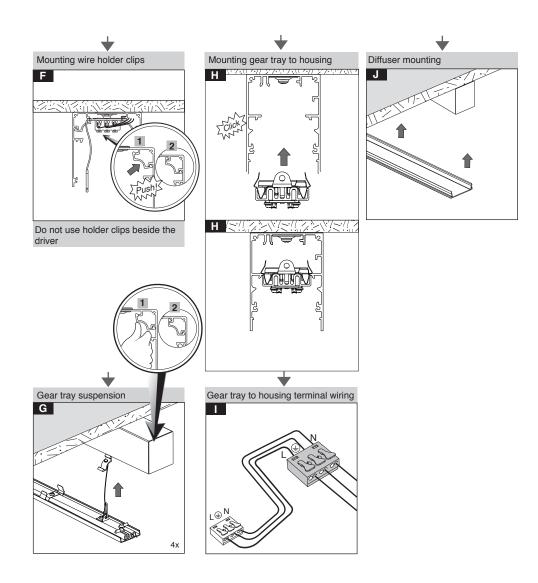

## 440CKSU...

| Cat. No         | L    | Number of installation kit |
|-----------------|------|----------------------------|
| M440E601LED2AF  | 580  | 2                          |
| M440E902LED2AF  | 860  | 2                          |
| M440E1152LED2AF | 1140 | 2                          |
| M440E1453LED2AF | 1425 | 2                          |
| M440E1703LED2AF | 1705 | 2                          |
| M440E2004LED2AF | 1985 | 3                          |
| M440E2304LED2AF | 2265 | 3                          |

Instruction for Installation and Utilization of INFINITY-E Surface Mount Light Bar

- 4- Do not stare at LED light source.

| Cat. No         | L    | Number of installation<br>bracket |
|-----------------|------|-----------------------------------|
| M440E601LED2AF  | 580  | 2                                 |
| M440E902LED2AF  | 860  | 2                                 |
| M440E1152LED2AF | 1140 | 2                                 |
| M440E1453LED2AF | 1425 | 2                                 |
| M440E1703LED2AF | 1705 | 2                                 |
| M440E2004LED2AF | 1985 | 3                                 |
| M440E2304LED2AF | 2265 | 3                                 |

## 440CKSU...

Number of Instalation Kit:1+6=7

5

6

- 1- For proper utilization of this product and for safety, it is mandatory to closely comply with the directions and notes in this installation and maintenance guide.
  2- Earth connection as provided is mandatory.
  3- Do not directly touch or impact LED module.
  4- Do not stare at LED light source.