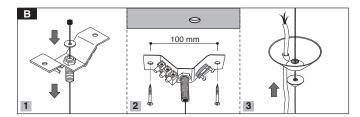

Number of Instalation Kit & bracket: 1+6=7

## G440CKSU...

Number of Instalation Kit:1+6=7

5