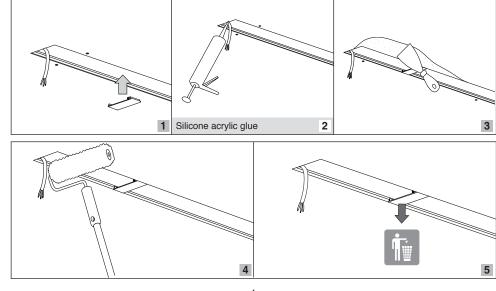

## Attention!

Dispart the wires from the last terminal at the end

Cut the terminal wires as needed at the jointed connectors.

Correct position of terminal

While mounting the terminal to the housing of luminaire, be notified that it must not be placed across from the mounted terminal and driver on the gear tray.