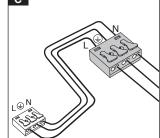

## Attention!

Dispart the wires from the last terminal at the end

Cut the terminal wires as needed at the jointed connectors.

Correct position of terminal

While mounting the terminal to the housing of luminaire, be notified that it must not be placed across from the mounted terminal and driver on the gear tray.