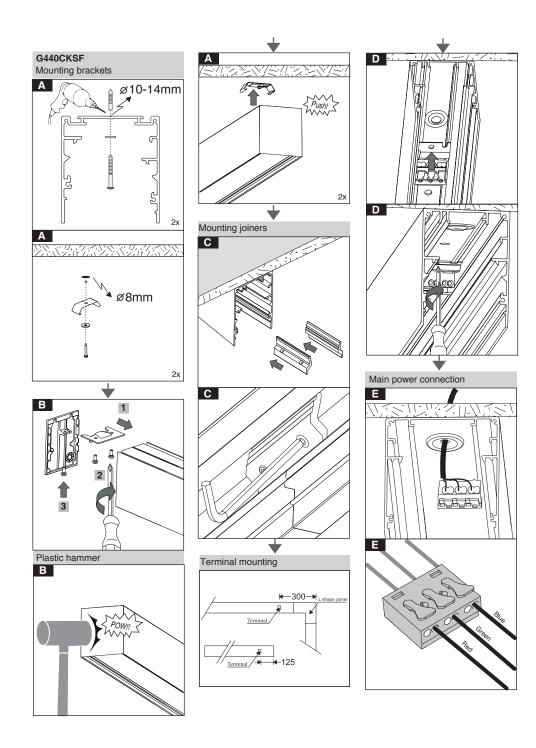

## Attention!

Dispart the wires from the last terminal at the end

Cut the terminal wires as needed at the jointed connectors.

Correct position of terminal

While mounting the terminal to the housing of luminaire, be notified that it must not be placed across from the mounted terminal and driver on the gear tray.