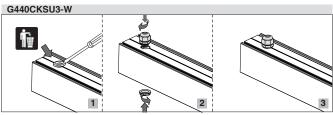

## G440CKSU...

| Cat. No         | L    | Number of<br>installation kit |
|-----------------|------|-------------------------------|
| M440E601LED2AF  | 580  | 2                             |
| M440E902LED2AF  | 860  | 2                             |
| M440E1152LED2AF | 1140 | 2                             |
| M440E1453LED2AF | 1425 | 2                             |
| M440E1703LED2AF | 1705 | 2                             |
| M440E2004LED2AF | 1985 | 3                             |
| M440E2304LED2AF | 2265 | 3                             |

## G440CKSU...

Number of Instalation Kit:1+6=7

5