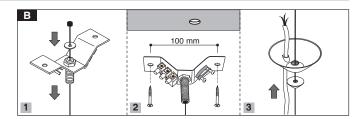

Number of Instalation Kit & bracket: 1+6=7

## G440CKSU...

Number of Instalation Kit:1+6=7

5