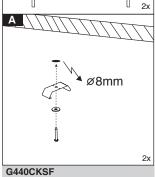

installation<br>bracket |
|-----------------|------|-----------------------------------|
| M440E601LED2AF  | 580  | 2                                 |
| M440E902LED2AF  | 860  | 2                                 |
| M440E1152LED2AF | 1140 | 2                                 |
| M440E1453LED2AF | 1425 | 2                                 |
| M440E1703LED2AF | 1705 | 2                                 |
| M440E2004LED2AF | 1985 | 3                                 |
| M440E2304LED2AF | 2265 | 3                                 |



| 200 ⊭ ⊭ |                            | <b>→</b> 64 <b>★</b> |
|---------|----------------------------|----------------------|
| 100+    | <b>1 1 1 1 1 1 1 1 1 1</b> |                      |
| ¥       |                            |                      |





С









Max 12 mm







- 1- For proper utilization of this product and for safety, it is mandatory to closely comply with the directions and notes in this installation and maintenance guide.
  2- Earth connection as provided is mandatory.
  3- Do not directly touch or impact LED module.
  4- Do not stare at LED light source.









## Attention!



Dispart the wires from the last terminal at the end



Cut the terminal wires as needed at the jointed connectors.







Correct position of terminal

While mounting the terminal to the housing of luminaire, be notified that it must not be placed across from the mounted terminal and driver on the gear tray.

Number of Instalation Kit & bracket: 1+6=7









## G440CKSU...



















Number of Instalation Kit:1+6=7

5