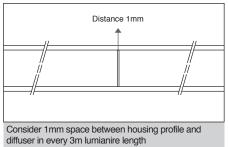

| 200 ⊭ ⊭ |                            | <b>→</b> 64 <b>★</b> |
|---------|----------------------------|----------------------|
| 100+    | <b>1 1 1 1 1 1 1 1 1 1</b> |                      |
| ¥       |                            |                      |