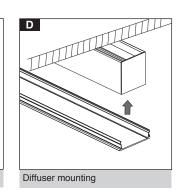

of installation<br>bracket |
|-----------------|------|-----------------------------------|
| M440E601LED2AF  | 580  | 2                                 |
| M440E902LED2AF  | 860  | 2                                 |
| M440E1152LED2AF | 1140 | 2                                 |
| M440E1453LED2AF | 1425 | 2                                 |
| M440E1703LED2AF | 1705 | 2                                 |
| M440E2004LED2AF | 1985 | 3                                 |
| M440E2304LED2AF | 2265 | 3                                 |



| 200 ⊭ ⊭ |                            | <b>→</b> 64 <b>★</b> |
|---------|----------------------------|----------------------|
| 100+    | <b>1 1 1 1 1 1 1 1 1 1</b> |                      |
| ¥       |                            |                      |





С









Max 12 mm







- 1- For proper utilization of this product and for safety, it is mandatory to closely comply with the directions and notes in this installation and maintenance guide.
  2- Earth connection as provided is mandatory.
  3- Do not directly touch or impact LED module.
  4- Do not stare at LED light source.









## Attention!



Dispart the wires from the last terminal at the end



Cut the terminal wires as needed at the jointed connectors.







Correct position of terminal

While mounting the terminal to the housing of luminaire, be notified that it must not be placed across from the mounted terminal and driver on the gear tray.

Number of Instalation Kit & bracket: 1+6=7









## G440CKSU...



















Number of Instalation Kit:1+6=7

5