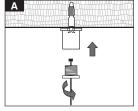

Instruction for Installation and Utilization of INFINITY-E Surface Mount Light Bar

Megalite Crafted for Brilliance

- 1- For proper utilization of this product and for safety, it is mandatory to closely comply with the directions and notes in this installation and maintenance guide.
  2- Earth connection as provided is mandatory.
  3- Do not directly touch or impact LED module.
  4- Do not stare at LED light source.

С

Max 12 mm

- 1- For proper utilization of this product and for safety, it is mandatory to closely comply with the directions and notes in this installation and maintenance guide.
  2- Earth connection as provided is mandatory.
  3- Do not directly touch or impact LED module.
  4- Do not stare at LED light source.