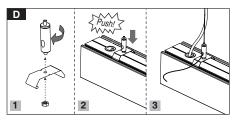

## Attention!

Dispart the wires from the last terminal at the end

Cut the terminal wires as needed at the jointed connectors.

Correct position of terminal

While mounting the terminal to the housing of luminaire, be notified that it must not be placed across from the mounted terminal and driver on the gear tray.