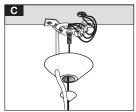

## Attention!

Dispart the wires from the last terminal at the end

Cut the terminal wires as needed at the jointed connectors.

Correct position of terminal

While mounting the terminal to the housing of luminaire, be notified that it must not be placed across from the mounted terminal and driver on the gear tray.