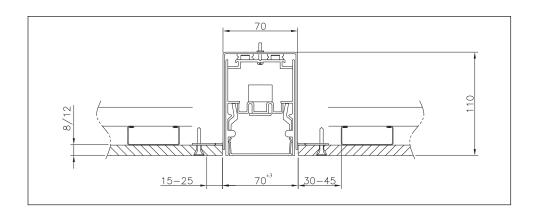

| 200 ⊭ ⊭ |                            | <b>→</b> 64 <b>★</b> |
|---------|----------------------------|----------------------|
| 100+    | <b>1 1 1 1 1 1 1 1 1 1</b> |                      |
| ¥       |                            |                      |