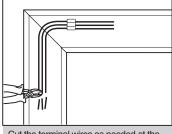

## Attention!

Dispart the wires from the last terminal at the end

Cut the terminal wires as needed at the jointed connectors.

Correct position of terminal

While mounting the terminal to the housing of luminaire, be notified that it must not be placed across from the mounted terminal and driver on the gear tray.