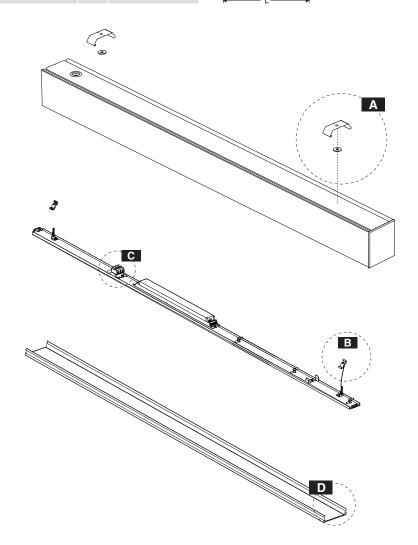

## G440CKSU...

| Cat. No         | L    | Number of<br>installation kit |
|-----------------|------|-------------------------------|
| M440E601LED2AF  | 580  | 2                             |
| M440E902LED2AF  | 860  | 2                             |
| M440E1152LED2AF | 1140 | 2                             |
| M440E1453LED2AF | 1425 | 2                             |
| M440E1703LED2AF | 1705 | 2                             |
| M440E2004LED2AF | 1985 | 3                             |
| M440E2304LED2AF | 2265 | 3                             |

| Cat. No         | L    | Number of installation<br>bracket |
|-----------------|------|-----------------------------------|
| M440E601LED2AF  | 580  | 2                                 |
| M440E902LED2AF  | 860  | 2                                 |
| M440E1152LED2AF | 1140 | 2                                 |
| M440E1453LED2AF | 1425 | 2                                 |
| M440E1703LED2AF | 1705 | 2                                 |
| M440E2004LED2AF | 1985 | 3                                 |
| M440E2304LED2AF | 2265 | 3                                 |

Number of Instalation Kit & bracket: 1+6=7

## G440CKSU...

Number of Instalation Kit:1+6=7

5