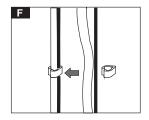

## Attention!

Dispart the wires from the last terminal at the end

Cut the terminal wires as needed at the jointed connectors.

Correct position of terminal

While mounting the terminal to the housing of luminaire, be notified that it must not be placed across from the mounted terminal and driver on the gear tray.