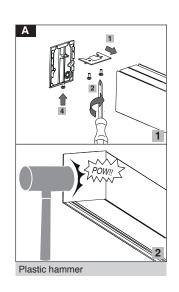

## G440CKSU...

| Cat. No         | L    | Number of<br>installation kit |
|-----------------|------|-------------------------------|
| M440E601LED2AF  | 580  | 2                             |
| M440E902LED2AF  | 860  | 2                             |
| M440E1152LED2AF | 1140 | 2                             |
| M440E1453LED2AF | 1425 | 2                             |
| M440E1703LED2AF | 1705 | 2                             |
| M440E2004LED2AF | 1985 | 3                             |
| M440E2304LED2AF | 2265 | 3                             |

| Cat. No         | L    | Number of installation<br>bracket |
|-----------------|------|-----------------------------------|
| M440E601LED2AF  | 580  | 2                                 |
| M440E902LED2AF  | 860  | 2                                 |
| M440E1152LED2AF | 1140 | 2                                 |
| M440E1453LED2AF | 1425 | 2                                 |
| M440E1703LED2AF | 1705 | 2                                 |
| M440E2004LED2AF | 1985 | 3                                 |
| M440E2304LED2AF | 2265 | 3                                 |