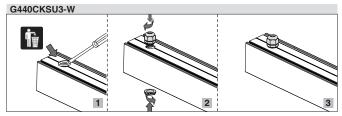

## G440CKSU...

| Cat. No         | L    | Number of<br>installation kit |
|-----------------|------|-------------------------------|
| M440E601LED2AF  | 580  | 2                             |
| M440E902LED2AF  | 860  | 2                             |
| M440E1152LED2AF | 1140 | 2                             |
| M440E1453LED2AF | 1425 | 2                             |
| M440E1703LED2AF | 1705 | 2                             |
| M440E2004LED2AF | 1985 | 3                             |
| M440E2304LED2AF | 2265 | 3                             |

| Cat. No         | L    | Number of installation<br>bracket |
|-----------------|------|-----------------------------------|
| M440E601LED2AF  | 580  | 2                                 |
| M440E902LED2AF  | 860  | 2                                 |
| M440E1152LED2AF | 1140 | 2                                 |
| M440E1453LED2AF | 1425 | 2                                 |
| M440E1703LED2AF | 1705 | 2                                 |
| M440E2004LED2AF | 1985 | 3                                 |
| M440E2304LED2AF | 2265 | 3                                 |