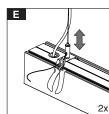

## Attention!

Dispart the wires from the last terminal at the end

Cut the terminal wires as needed at the jointed connectors.

Correct position of terminal

While mounting the terminal to the housing of luminaire, be notified that it must not be placed across from the mounted terminal and driver on the gear tray.