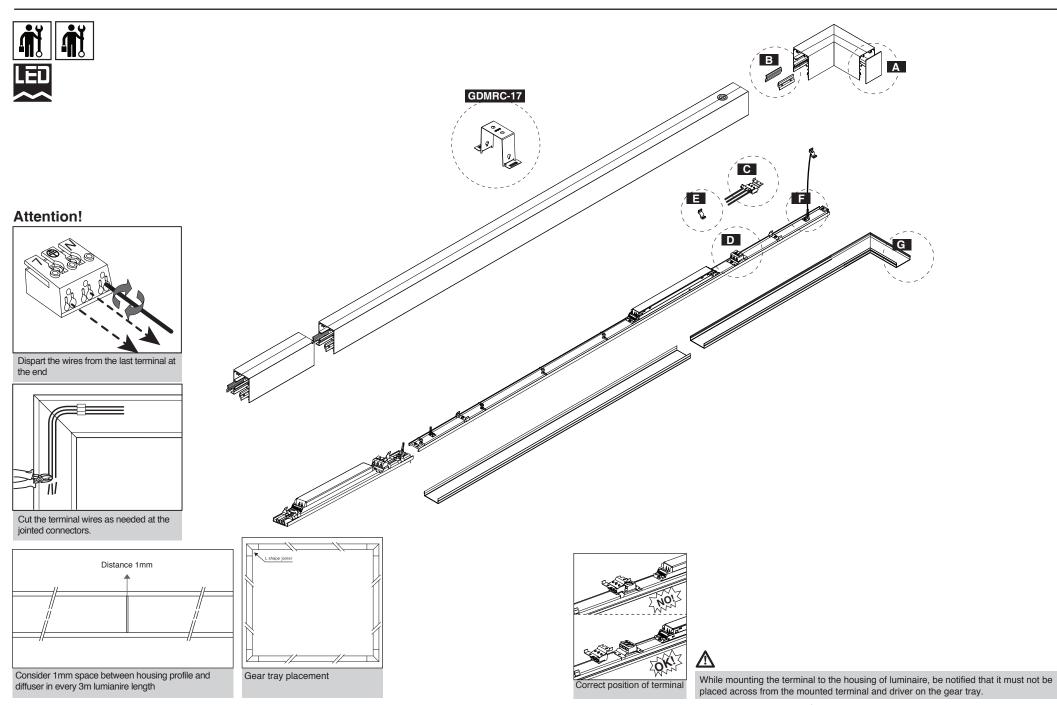

## Attention!

Dispart the wires from the last terminal at the end

Cut the terminal wires as needed at the jointed connectors.

Correct position of terminal

While mounting the terminal to the housing of luminaire, be notified that it must not be placed across from the mounted terminal and driver on the gear tray.