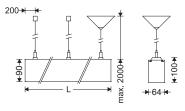

| 200 ⊭ ⊭ |                            | <b>→</b> 64 <b>★</b> |
|---------|----------------------------|----------------------|
| 100+    | <b>1 1 1 1 1 1 1 1 1 1</b> |                      |
| ¥       |                            |                      |