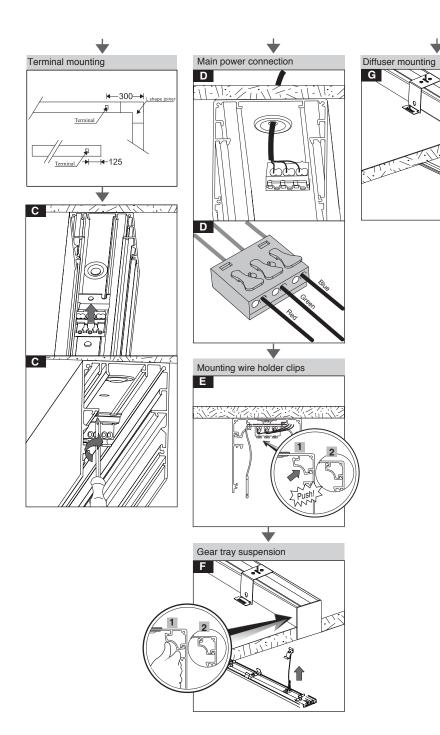

## Attention!

Dispart the wires from the last terminal at the end

Cut the terminal wires as needed at the jointed connectors.

Correct position of terminal

While mounting the terminal to the housing of luminaire, be notified that it must not be placed across from the mounted terminal and driver on the gear tray.