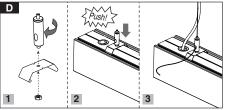

## Attention!

Dispart the wires from the last terminal at the end

Cut the terminal wires as needed at the jointed connectors.

Correct position of terminal

While mounting the terminal to the housing of luminaire, be notified that it must not be placed across from the mounted terminal and driver on the gear tray.