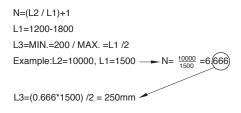

Number of Instalation Kit & bracket: 1+6=7

## G440CKSU...

Number of Instalation Kit:1+6=7

5