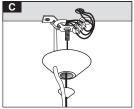

## Attention!

Dispart the wires from the last terminal at the end

Cut the terminal wires as needed at the jointed connectors.

Correct position of terminal

While mounting the terminal to the housing of luminaire, be notified that it must not be placed across from the mounted terminal and driver on the gear tray.