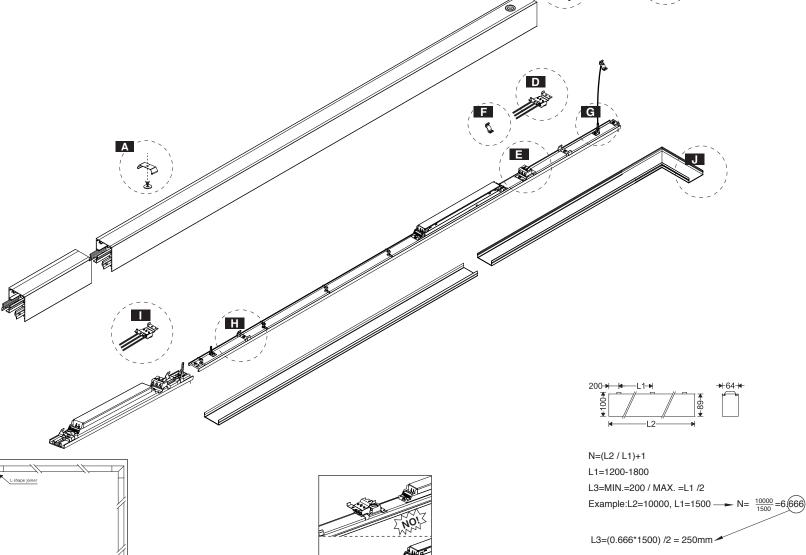

| 200 ⊭ ⊭ |                            | <b>→</b> 64 <b>★</b> |
|---------|----------------------------|----------------------|
| 100+    | <b>1 1 1 1 1 1 1 1 1 1</b> |                      |
| ¥       |                            |                      |