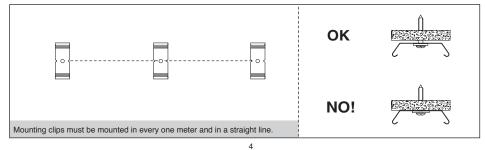

Number of Instalation Kit & bracket: 1+6=7

## G440CKSU...

Number of Instalation Kit:1+6=7

5