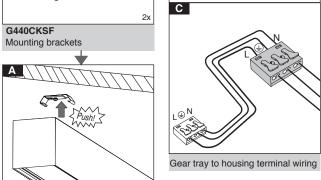

## Attention!

Dispart the wires from the last terminal at the end

Cut the terminal wires as needed at the jointed connectors.

Correct position of terminal

While mounting the terminal to the housing of luminaire, be notified that it must not be placed across from the mounted terminal and driver on the gear tray.