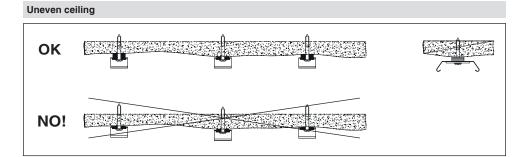

|
| ¥       |                            |                      |





С









Max 12 mm







- 1- For proper utilization of this product and for safety, it is mandatory to closely comply with the directions and notes in this installation and maintenance guide.
  2- Earth connection as provided is mandatory.
  3- Do not directly touch or impact LED module.
  4- Do not stare at LED light source.









## Attention!



Dispart the wires from the last terminal at the end



Cut the terminal wires as needed at the jointed connectors.







Correct position of terminal

While mounting the terminal to the housing of luminaire, be notified that it must not be placed across from the mounted terminal and driver on the gear tray.

Number of Instalation Kit & bracket: 1+6=7









## G440CKSU...



















Number of Instalation Kit:1+6=7

5