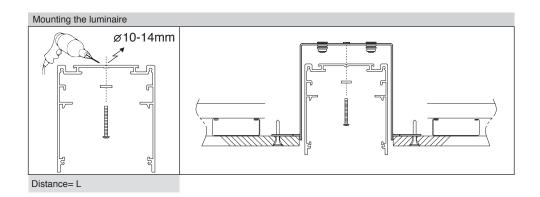

## G440CKSU...

| Cat. No         | L    | Number of<br>installation kit |
|-----------------|------|-------------------------------|
| M440E601LED2AF  | 580  | 2                             |
| M440E902LED2AF  | 860  | 2                             |
| M440E1152LED2AF | 1140 | 2                             |
| M440E1453LED2AF | 1425 | 2                             |
| M440E1703LED2AF | 1705 | 2                             |
| M440E2004LED2AF | 1985 | 3                             |
| M440E2304LED2AF | 2265 | 3                             |

| Cat. No         | L    | Number of installation<br>bracket |
|-----------------|------|-----------------------------------|
| M440E601LED2AF  | 580  | 2                                 |
| M440E902LED2AF  | 860  | 2                                 |
| M440E1152LED2AF | 1140 | 2                                 |
| M440E1453LED2AF | 1425 | 2                                 |
| M440E1703LED2AF | 1705 | 2                                 |
| M440E2004LED2AF | 1985 | 3                                 |
| M440E2304LED2AF | 2265 | 3                                 |