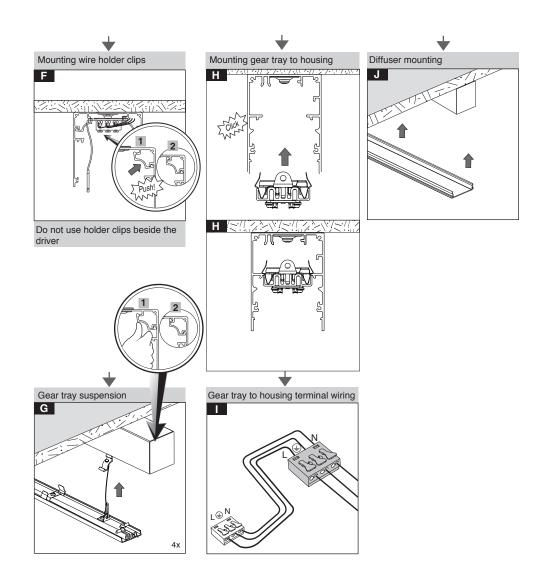

## Attention!

Dispart the wires from the last terminal at the end

Cut the terminal wires as needed at the jointed connectors.

Correct position of terminal

While mounting the terminal to the housing of luminaire, be notified that it must not be placed across from the mounted terminal and driver on the gear tray.