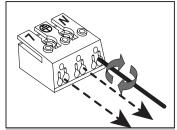

## Attention!

Dispart the wires from the last terminal at the end

Cut the terminal wires as needed at the jointed connectors.

Correct position of terminal

While mounting the terminal to the housing of luminaire, be notified that it must not be placed across from the mounted terminal and driver on the gear tray.