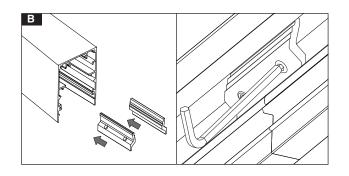

## Attention!

Dispart the wires from the last terminal at the end

Cut the terminal wires as needed at the jointed connectors.

Correct position of terminal

While mounting the terminal to the housing of luminaire, be notified that it must not be placed across from the mounted terminal and driver on the gear tray.