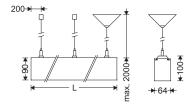

## G440CKSU...

| Cat. No         | L    | Number of<br>installation kit |
|-----------------|------|-------------------------------|
| M440E601LED2AF  | 580  | 2                             |
| M440E902LED2AF  | 860  | 2                             |
| M440E1152LED2AF | 1140 | 2                             |
| M440E1453LED2AF | 1425 | 2                             |
| M440E1703LED2AF | 1705 | 2                             |
| M440E2004LED2AF | 1985 | 3                             |
| M440E2304LED2AF | 2265 | 3                             |

| Cat. No         | L    | Number of installation<br>bracket |
|-----------------|------|-----------------------------------|
| M440E601LED2AF  | 580  | 2                                 |
| M440E902LED2AF  | 860  | 2                                 |
| M440E1152LED2AF | 1140 | 2                                 |
| M440E1453LED2AF | 1425 | 2                                 |
| M440E1703LED2AF | 1705 | 2                                 |
| M440E2004LED2AF | 1985 | 3                                 |
| M440E2304LED2AF | 2265 | 3                                 |

| 200 ⊭ ⊭ |                            | <b>→</b> 64 <b>★</b> |
|---------|----------------------------|----------------------|
| 100+    | <b>1 1 1 1 1 1 1 1 1 1</b> |                      |
| ¥       |                            |                      |