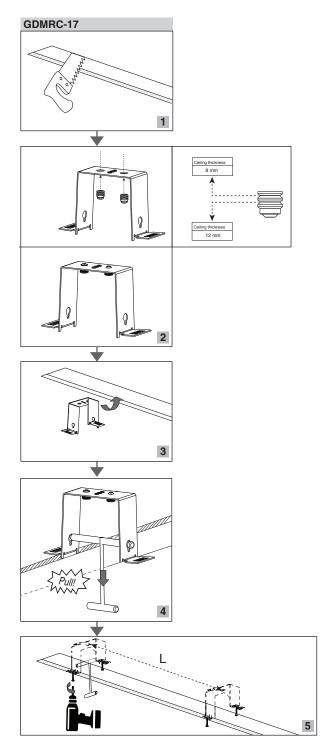

Number of Instalation Kit & bracket: 1+6=7

## G440CKSU...

Number of Instalation Kit:1+6=7

5