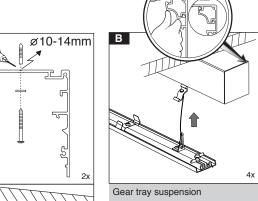

## Attention!

Dispart the wires from the last terminal at the end

Cut the terminal wires as needed at the jointed connectors.

Correct position of terminal

While mounting the terminal to the housing of luminaire, be notified that it must not be placed across from the mounted terminal and driver on the gear tray.