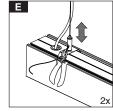

## Attention!

Dispart the wires from the last terminal at the end

Cut the terminal wires as needed at the jointed connectors.

Correct position of terminal

While mounting the terminal to the housing of luminaire, be notified that it must not be placed across from the mounted terminal and driver on the gear tray.