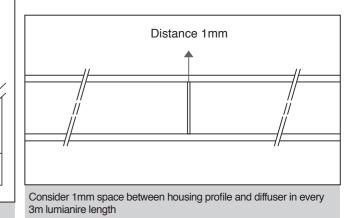

|
|  |                 | 0005 | 0070 | 0                                 |



8/12/16

**₩**-125-+

₩70<del>1</del> ₩85<del>1</del>









4x

(Ŧ

Max 12 mm

₩-

Ε









7002013808

info@megalite.com

www.megalite.com

Megalite

 $\wedge$ 

1- For proper utilization of this product and for safety, it is mandatory to closely comply with the directions and notes in this installation and maintenance guide. 2- Earth connection as provided is mandatory. 3- Do not directly touch or impact LED module.4- Do not stare at LED light source.

**EN** Instruction for installation and utilization of **INFINITY-D** recessed continuous light bar

## INFINITY-D recessed continuous light bar



1

## M440D...

## Attention!



Detach the wires from the last terminal at the end