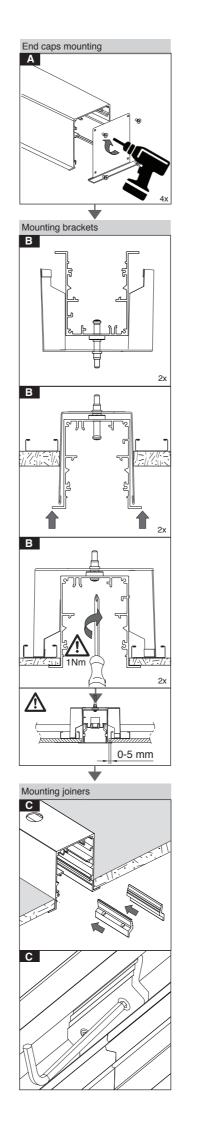

galite www.megalite.com info@megalite.com



|  | Cat. No         | L    | L1   | Number of installation<br>bracket |
|--|-----------------|------|------|-----------------------------------|
|  | M440D601LED2AF  | 590  | 576  | 2                                 |
|  | M440D902LED2AF  | 870  | 856  | 2                                 |
|  | M440D1152LED2AF | 1150 | 1136 | 2                                 |
|  | M440D1453LED2AF | 1430 | 1418 | 2                                 |
|  | M440D1703LED2AF | 1710 | 1696 | 2                                 |
|  | M440D2004LED2AF | 1995 | 1978 | 3                                 |
|  |                 | 0005 | 0070 | 0                                 |



8/12/16

**₩**-125-+

₩70<del>1</del> ₩85<del>1</del>









4x

(Ŧ

Max 12 mm

₩-

Ε









7002013808

info@megalite.com

www.megalite.com

Megalite

 $\wedge$ 

1- For proper utilization of this product and for safety, it is mandatory to closely comply with the directions and notes in this installation and maintenance guide. 2- Earth connection as provided is mandatory. 3- Do not directly touch or impact LED module.4- Do not stare at LED light source.

**EN** Instruction for installation and utilization of **INFINITY-D** recessed continuous light bar

## INFINITY-D recessed continuous light bar



1

## M440D...

## Attention!



Detach the wires from the last terminal at the end