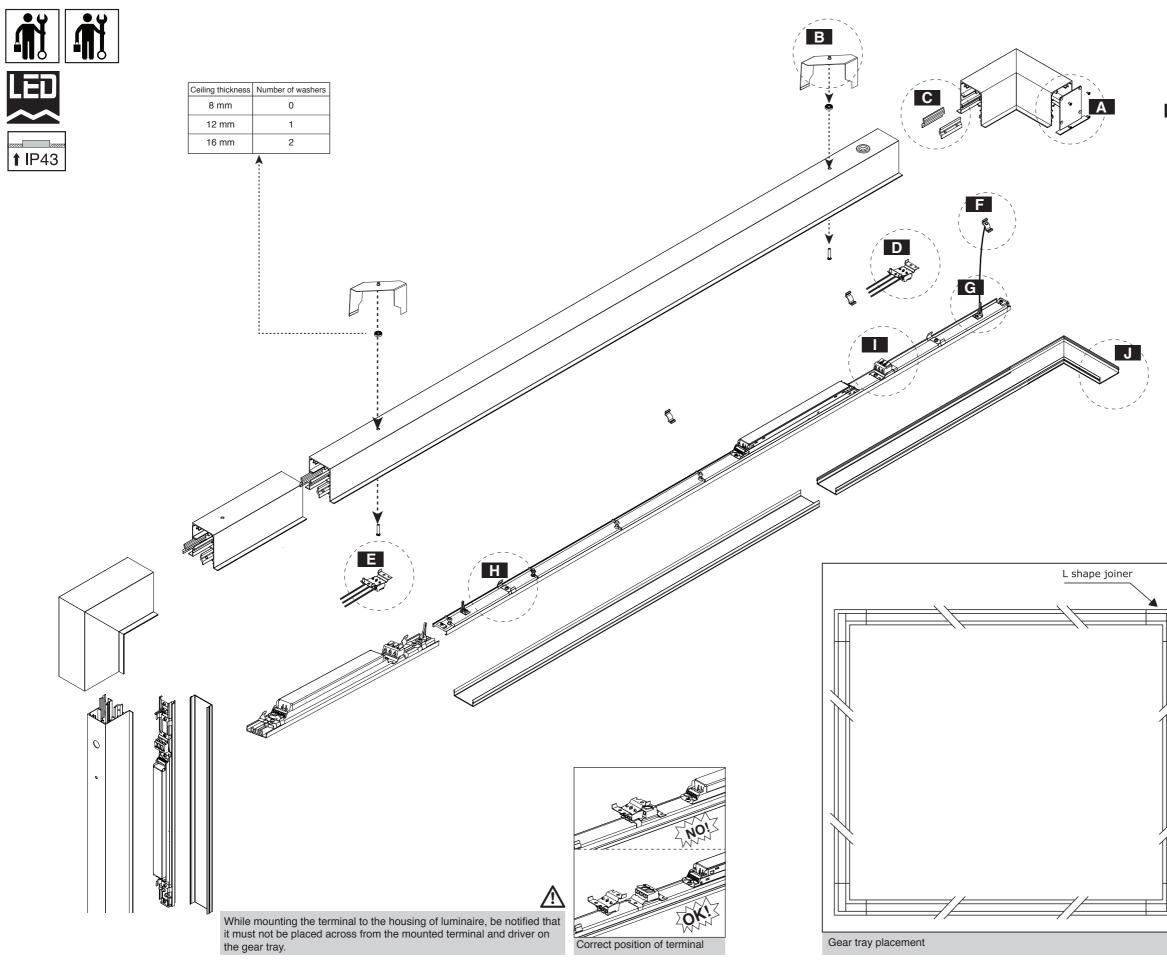

7002013710

Megalite www.megalite.com info@megalite.com

|  | Cat. No         | L    | L1   | Number of installation<br>bracket |
|--|-----------------|------|------|-----------------------------------|
|  | M440D601LED2AF  | 590  | 576  | 2                                 |
|  | M440D902LED2AF  | 870  | 856  | 2                                 |
|  | M440D1152LED2AF | 1150 | 1136 | 2                                 |
|  | M440D1453LED2AF | 1430 | 1418 | 2                                 |
|  | M440D1703LED2AF | 1710 | 1696 | 2                                 |
|  | M440D2004LED2AF | 1995 | 1978 | 3                                 |
|  |                 | 0005 | 0070 | 0                                 |

## M440D...