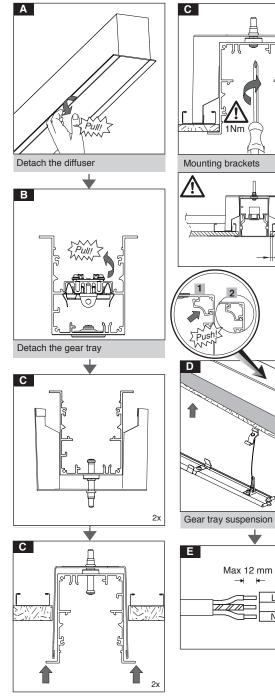

at LED light source.

7002013710

Megalite www.megalite.com info@megalite.com



|  | Cat. No         | L    | L1   | Number of installation<br>bracket |
|--|-----------------|------|------|-----------------------------------|
|  | M440D601LED2AF  | 590  | 576  | 2                                 |
|  | M440D902LED2AF  | 870  | 856  | 2                                 |
|  | M440D1152LED2AF | 1150 | 1136 | 2                                 |
|  | M440D1453LED2AF | 1430 | 1418 | 2                                 |
|  | M440D1703LED2AF | 1710 | 1696 | 2                                 |
|  | M440D2004LED2AF | 1995 | 1978 | 3                                 |
|  |                 | 0005 | 0070 | 0                                 |



8/12/16

**₩**-125-+

₩70<del>1</del> ₩85<del>1</del>









4x

(Ŧ

Max 12 mm

₩-

Ε









7002013808

info@megalite.com

www.megalite.com

Megalite

 $\wedge$ 

1- For proper utilization of this product and for safety, it is mandatory to closely comply with the directions and notes in this installation and maintenance guide. 2- Earth connection as provided is mandatory. 3- Do not directly touch or impact LED module.4- Do not stare at LED light source.

**EN** Instruction for installation and utilization of **INFINITY-D** recessed continuous light bar

## INFINITY-D recessed continuous light bar



1

## M440D...

## Attention!



Detach the wires from the last terminal at the end