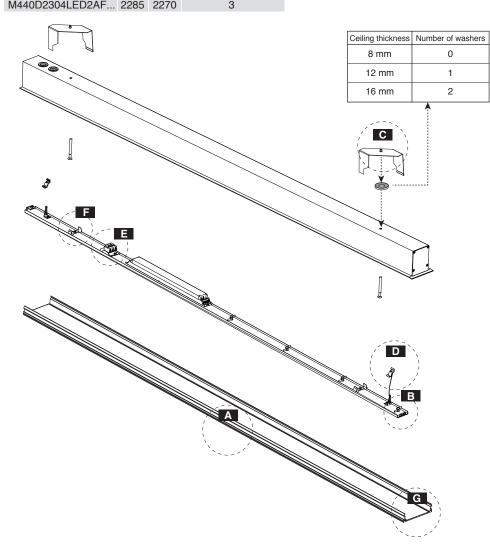

7002013710

Megalite www.megalite.com info@megalite.com

|  | Cat. No         | L    | L1   | Number of installation<br>bracket |
|--|-----------------|------|------|-----------------------------------|
|  | M440D601LED2AF  | 590  | 576  | 2                                 |
|  | M440D902LED2AF  | 870  | 856  | 2                                 |
|  | M440D1152LED2AF | 1150 | 1136 | 2                                 |
|  | M440D1453LED2AF | 1430 | 1418 | 2                                 |
|  | M440D1703LED2AF | 1710 | 1696 | 2                                 |
|  | M440D2004LED2AF | 1995 | 1978 | 3                                 |
|  |                 | 0005 | 0070 | 0                                 |

## M440D...

## Attention!

Detach the wires from the last terminal at the end