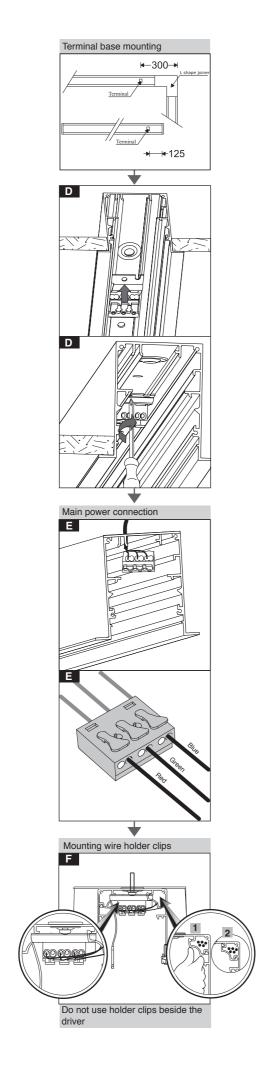

8/12/16

**₩**-125-+

₩70<del>1</del> ₩85<del>1</del>

4x

(Ŧ

Max 12 mm

₩-

Ε

## Attention!

Detach the wires from the last terminal at the end