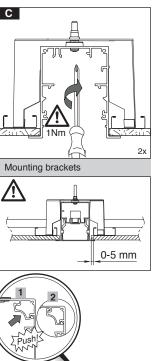

LED light source.

7002013710

Megalite www.megalite.com info@megalite.com



|  | Cat. No         | L    | L1   | Number of installation<br>bracket |
|--|-----------------|------|------|-----------------------------------|
|  | M440D601LED2AF  | 590  | 576  | 2                                 |
|  | M440D902LED2AF  | 870  | 856  | 2                                 |
|  | M440D1152LED2AF | 1150 | 1136 | 2                                 |
|  | M440D1453LED2AF | 1430 | 1418 | 2                                 |
|  | M440D1703LED2AF | 1710 | 1696 | 2                                 |
|  | M440D2004LED2AF | 1995 | 1978 | 3                                 |
|  |                 | 0005 | 0070 | 0                                 |



8/12/16

**₩**-125-+

₩70<del>1</del> ₩85<del>1</del>









4x

(Ŧ

Max 12 mm

₩-

Ε









7002013808

info@megalite.com

www.megalite.com

Megalite

 $\wedge$ 

1- For proper utilization of this product and for safety, it is mandatory to closely comply with the directions and notes in this installation and maintenance guide. 2- Earth connection as provided is mandatory. 3- Do not directly touch or impact LED module.4- Do not stare at LED light source.

**EN** Instruction for installation and utilization of **INFINITY-D** recessed continuous light bar

## INFINITY-D recessed continuous light bar



1

## M440D...

## Attention!



Detach the wires from the last terminal at the end