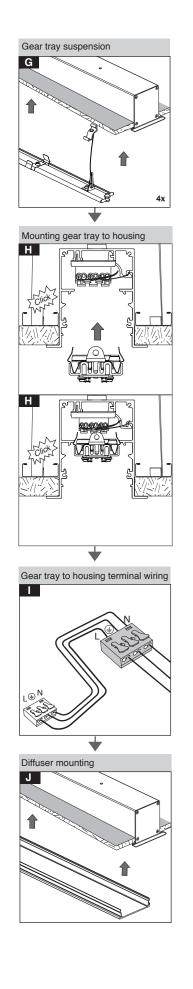

Megalite www.megalite.com info@megalite.com



|  | Cat. No         | L    | L1   | Number of installation<br>bracket |
|--|-----------------|------|------|-----------------------------------|
|  | M440D601LED2AF  | 590  | 576  | 2                                 |
|  | M440D902LED2AF  | 870  | 856  | 2                                 |
|  | M440D1152LED2AF | 1150 | 1136 | 2                                 |
|  | M440D1453LED2AF | 1430 | 1418 | 2                                 |
|  | M440D1703LED2AF | 1710 | 1696 | 2                                 |
|  | M440D2004LED2AF | 1995 | 1978 | 3                                 |
|  |                 | 0005 | 0070 | 0                                 |



8/12/16

**₩**-125-+

₩70<del>1</del> ₩85<del>1</del>









4x

(Ŧ

Max 12 mm

₩-

Ε









7002013808

info@megalite.com

www.megalite.com

Megalite

 $\wedge$ 

1- For proper utilization of this product and for safety, it is mandatory to closely comply with the directions and notes in this installation and maintenance guide. 2- Earth connection as provided is mandatory. 3- Do not directly touch or impact LED module.4- Do not stare at LED light source.

**EN** Instruction for installation and utilization of **INFINITY-D** recessed continuous light bar

## INFINITY-D recessed continuous light bar



1

## M440D...

## Attention!



Detach the wires from the last terminal at the end