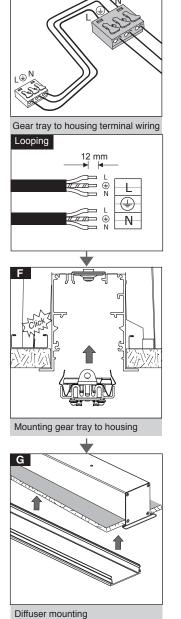

10

Megalite www.megalite.com info@megalite.com



|  | Cat. No         | L    | L1   | Number of installation<br>bracket |
|--|-----------------|------|------|-----------------------------------|
|  | M440D601LED2AF  | 590  | 576  | 2                                 |
|  | M440D902LED2AF  | 870  | 856  | 2                                 |
|  | M440D1152LED2AF | 1150 | 1136 | 2                                 |
|  | M440D1453LED2AF | 1430 | 1418 | 2                                 |
|  | M440D1703LED2AF | 1710 | 1696 | 2                                 |
|  | M440D2004LED2AF | 1995 | 1978 | 3                                 |
|  |                 | 0005 | 0070 | 0                                 |



8/12/16

**₩**-125-+

₩70<del>1</del> ₩85<del>1</del>









4x

(Ŧ

Max 12 mm

₩-

Ε









7002013808

info@megalite.com

www.megalite.com

Megalite

 $\wedge$ 

1- For proper utilization of this product and for safety, it is mandatory to closely comply with the directions and notes in this installation and maintenance guide. 2- Earth connection as provided is mandatory. 3- Do not directly touch or impact LED module.4- Do not stare at LED light source.

**EN** Instruction for installation and utilization of **INFINITY-D** recessed continuous light bar

## INFINITY-D recessed continuous light bar



1

## M440D...

## Attention!



Detach the wires from the last terminal at the end