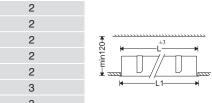

are at LED light source.

7002013710

Megalite www.megalite.com info@megalite.com



|  | Cat. No         | L    | L1   | Number of installation<br>bracket |
|--|-----------------|------|------|-----------------------------------|
|  | M440D601LED2AF  | 590  | 576  | 2                                 |
|  | M440D902LED2AF  | 870  | 856  | 2                                 |
|  | M440D1152LED2AF | 1150 | 1136 | 2                                 |
|  | M440D1453LED2AF | 1430 | 1418 | 2                                 |
|  | M440D1703LED2AF | 1710 | 1696 | 2                                 |
|  | M440D2004LED2AF | 1995 | 1978 | 3                                 |
|  |                 | 0005 | 0070 | 0                                 |



8/12/16

**₩**-125-+

₩70<del>1</del> ₩85<del>1</del>









4x

(Ŧ

Max 12 mm

₩-

Ε









7002013808

info@megalite.com

www.megalite.com

Megalite

 $\wedge$ 

1- For proper utilization of this product and for safety, it is mandatory to closely comply with the directions and notes in this installation and maintenance guide. 2- Earth connection as provided is mandatory. 3- Do not directly touch or impact LED module.4- Do not stare at LED light source.

**EN** Instruction for installation and utilization of **INFINITY-D** recessed continuous light bar

## INFINITY-D recessed continuous light bar



1

## M440D...

## Attention!



Detach the wires from the last terminal at the end