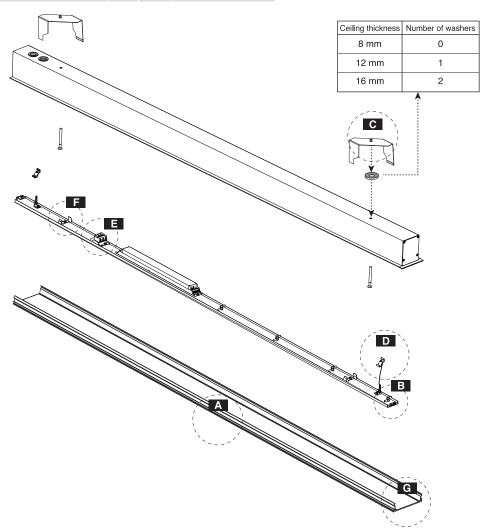

Gear tray suspension

Mounting gear tray to housing

Diffuser mounting

Instruction for installation and utilization of INFINITY-D recessed continuous light bar

Megalite Crafted for Brilliance

7002013810

No. Minutes: CM-94-452 Doc. No.W-CM011/01 Execution Date: 05/09/2015 Tracking Code: DOC-334