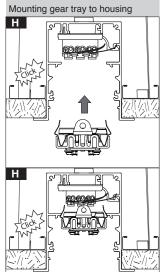

Gear tray suspension

Mounting gear tray to housing

Diffuser mounting

Instruction for installation and utilization of INFINITY-D recessed continuous light bar

Megalite Crafted for Brilliance

7002013810

No. Minutes: CM-94-452 Doc. No.W-CM011/01 Execution Date: 05/09/2015 Tracking Code: DOC-334