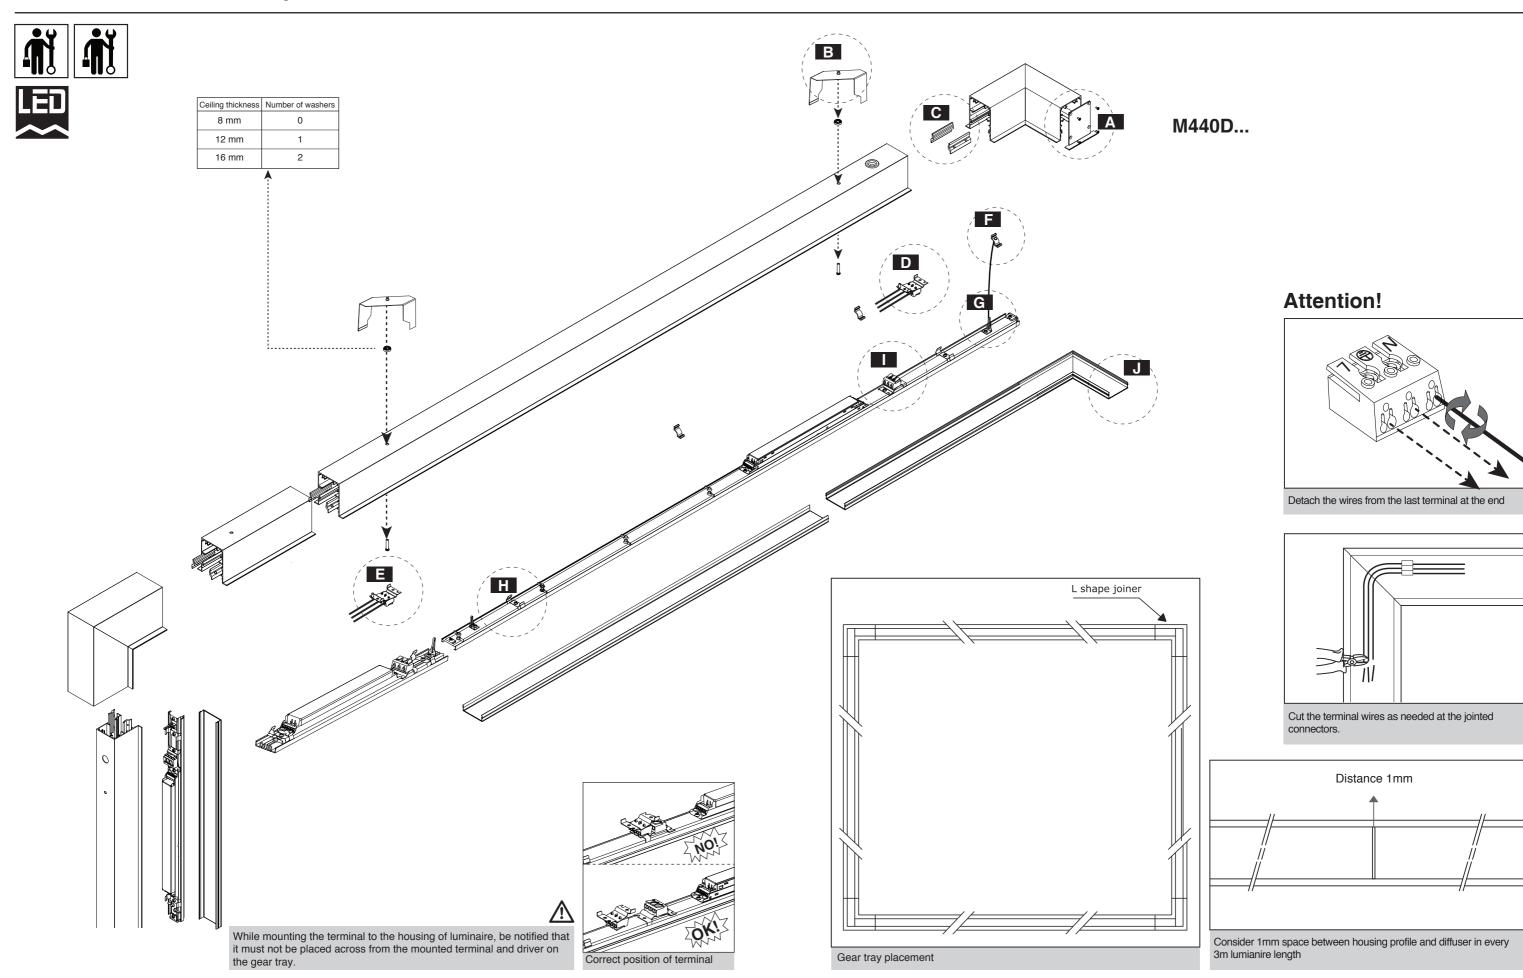

Gear tray suspension

Mounting gear tray to housing

Diffuser mounting

Instruction for installation and utilization of INFINITY-D recessed continuous light bar

Megalite Crafted for Brilliance

7002013810

No. Minutes: CM-94-452 Doc. No.W-CM011/01 Execution Date: 05/09/2015 Tracking Code: DOC-334