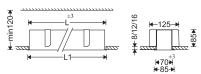

No. Minutes: CM-94-452 Doc. No.W-CM011/01 Execution Date: 05/09/2015 Tracking Code: DOC-334

| Cat. No         | L    | L1   | Number of installation bracket |
|-----------------|------|------|--------------------------------|
| M440D601LED2AF  | 576  | 590  | 2                              |
| M440D902LED2AF  | 856  | 870  | 2                              |
| M440D1152LED2AF | 1136 | 1150 | 2                              |
| M440D1453LED2AF | 1418 | 1430 | 2                              |
| M440D1703LED2AF | 1696 | 1710 | 2                              |
| M440D2004LED2AF | 1978 | 1995 | 3                              |
| M440D2304LED2AF | 2270 | 2285 | 3                              |