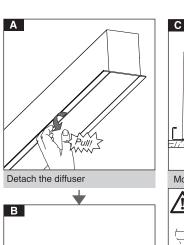

Gear tray suspension

Mounting gear tray to housing

Diffuser mounting

Instruction for installation and utilization of INFINITY-D recessed continuous light bar

Megalite Crafted for Brilliance

7002013810

No. Minutes: CM-94-452 Doc. No.W-CM011/01 Execution Date: 05/09/2015 Tracking Code: DOC-334