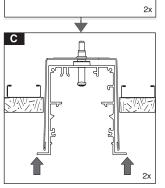

Gear tray suspension

Mounting gear tray to housing

Diffuser mounting

Instruction for installation and utilization of INFINITY-D recessed continuous light bar

Megalite Crafted for Brilliance

7002013810

No. Minutes: CM-94-452 Doc. No.W-CM011/01 Execution Date: 05/09/2015 Tracking Code: DOC-334