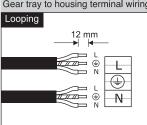

Gear tray suspension

Mounting gear tray to housing

Diffuser mounting

Instruction for installation and utilization of INFINITY-D recessed continuous light bar

Megalite Crafted for Brilliance

7002013810

No. Minutes: CM-94-452 Doc. No.W-CM011/01 Execution Date: 05/09/2015 Tracking Code: DOC-334