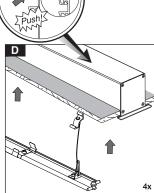

Gear tray suspension

Mounting gear tray to housing

Diffuser mounting

Instruction for installation and utilization of INFINITY-D recessed continuous light bar

Megalite Crafted for Brilliance

7002013810

No. Minutes: CM-94-452 Doc. No.W-CM011/01 Execution Date: 05/09/2015 Tracking Code: DOC-334