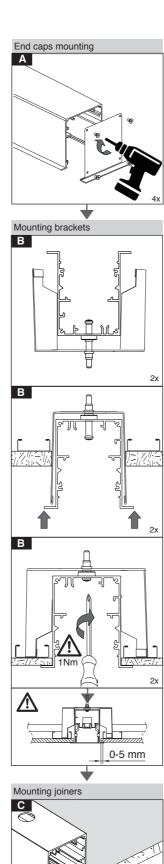

Gear tray suspension

Mounting gear tray to housing

Diffuser mounting

Instruction for installation and utilization of INFINITY-D recessed continuous light bar

Megalite Crafted for Brilliance

7002013810

No. Minutes: CM-94-452 Doc. No.W-CM011/01 Execution Date: 05/09/2015 Tracking Code: DOC-334