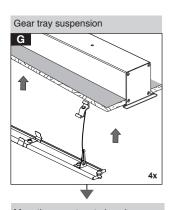

Gear tray suspension

Mounting gear tray to housing

Diffuser mounting

Instruction for installation and utilization of INFINITY-D recessed continuous light bar

Megalite Crafted for Brilliance

7002013810

No. Minutes: CM-94-452 Doc. No.W-CM011/01 Execution Date: 05/09/2015 Tracking Code: DOC-334