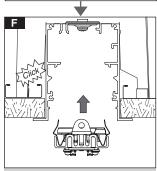

Gear tray suspension

Mounting gear tray to housing

Diffuser mounting

Instruction for installation and utilization of INFINITY-D recessed continuous light bar

Megalite Crafted for Brilliance

7002013810

No. Minutes: CM-94-452 Doc. No.W-CM011/01 Execution Date: 05/09/2015 Tracking Code: DOC-334