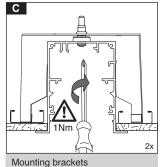

Gear tray suspension

Mounting gear tray to housing

Diffuser mounting

Instruction for installation and utilization of INFINITY-D recessed continuous light bar

Megalite Crafted for Brilliance

7002013810

No. Minutes: CM-94-452 Doc. No.W-CM011/01 Execution Date: 05/09/2015 Tracking Code: DOC-334