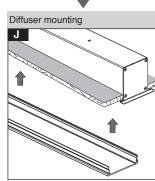

Gear tray suspension

Mounting gear tray to housing

Diffuser mounting

Instruction for installation and utilization of INFINITY-D recessed continuous light bar

Megalite Crafted for Brilliance

7002013810

No. Minutes: CM-94-452 Doc. No.W-CM011/01 Execution Date: 05/09/2015 Tracking Code: DOC-334