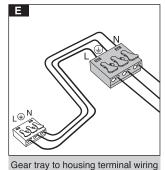

Gear tray suspension

Mounting gear tray to housing

Diffuser mounting

Instruction for installation and utilization of INFINITY-D recessed continuous light bar

Megalite Crafted for Brilliance

7002013810

No. Minutes: CM-94-452 Doc. No.W-CM011/01 Execution Date: 05/09/2015 Tracking Code: DOC-334