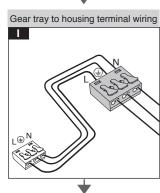

Gear tray suspension

Mounting gear tray to housing

Diffuser mounting

Instruction for installation and utilization of INFINITY-D recessed continuous light bar

Megalite Crafted for Brilliance

7002013810

No. Minutes: CM-94-452 Doc. No.W-CM011/01 Execution Date: 05/09/2015 Tracking Code: DOC-334