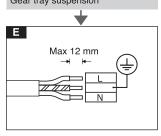

Gear tray suspension

Mounting gear tray to housing

Diffuser mounting

Instruction for installation and utilization of INFINITY-D recessed continuous light bar

Megalite Crafted for Brilliance

7002013810

No. Minutes: CM-94-452 Doc. No.W-CM011/01 Execution Date: 05/09/2015 Tracking Code: DOC-334