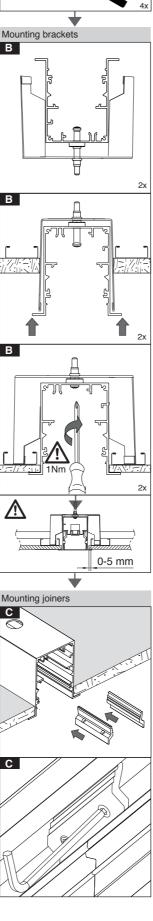

Gear tray suspension

Mounting gear tray to housing

Diffuser mounting

Instruction for installation and utilization of INFINITY-D recessed continuous light bar

Megalite Crafted for Brilliance

7002013810

No. Minutes: CM-94-452 Doc. No.W-CM011/01 Execution Date: 05/09/2015 Tracking Code: DOC-334