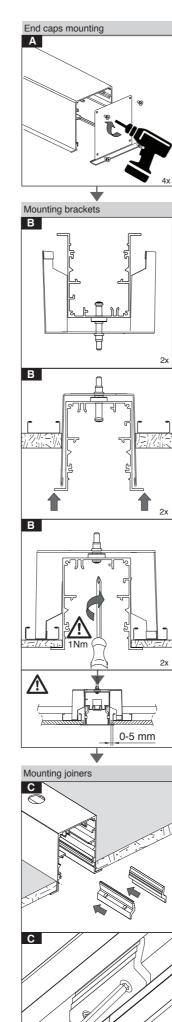

Gear tray suspension

Mounting gear tray to housing

Diffuser mounting

Instruction for installation and utilization of INFINITY-D recessed continuous light bar

Megalite Crafted for Brilliance

7002013810

No. Minutes: CM-94-452 Doc. No.W-CM011/01 Execution Date: 05/09/2015 Tracking Code: DOC-334