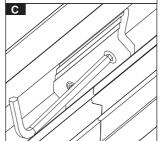

Gear tray suspension

Mounting gear tray to housing

Diffuser mounting

Instruction for installation and utilization of INFINITY-D recessed continuous light bar

Megalite Crafted for Brilliance

7002013810

No. Minutes: CM-94-452 Doc. No.W-CM011/01 Execution Date: 05/09/2015 Tracking Code: DOC-334