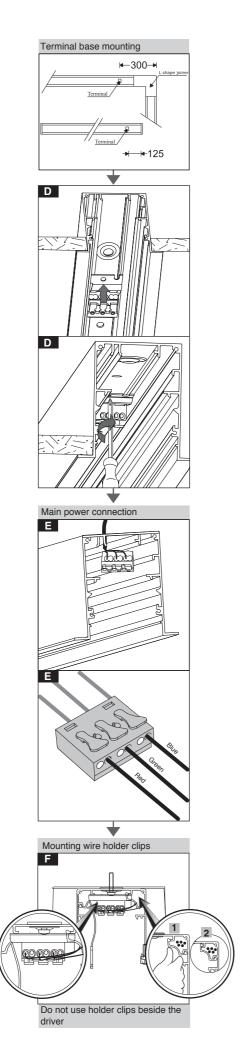

Gear tray suspension

Mounting gear tray to housing

Diffuser mounting

Instruction for installation and utilization of INFINITY-D recessed continuous light bar

Megalite Crafted for Brilliance

7002013810

No. Minutes: CM-94-452 Doc. No.W-CM011/01 Execution Date: 05/09/2015 Tracking Code: DOC-334