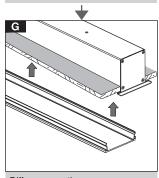

Gear tray suspension

Mounting gear tray to housing

Diffuser mounting

Instruction for installation and utilization of INFINITY-D recessed continuous light bar

Megalite Crafted for Brilliance

7002013810

No. Minutes: CM-94-452 Doc. No.W-CM011/01 Execution Date: 05/09/2015 Tracking Code: DOC-334