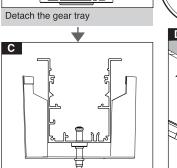

Gear tray suspension

Mounting gear tray to housing

Diffuser mounting

Instruction for installation and utilization of INFINITY-D recessed continuous light bar

Megalite Crafted for Brilliance

7002013810

No. Minutes: CM-94-452 Doc. No.W-CM011/01 Execution Date: 05/09/2015 Tracking Code: DOC-334