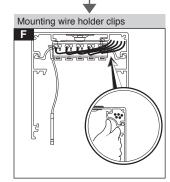

| 1705 | 3                                                    | 5.5              |
| M440C2004LED2AF | 1985 | 3                                                    | 6.5              |
| M440C2304LED2AF | 2265 | 3                                                    | 7.5              |

















Instruction for Installation and Utilization of INFINITY-C Recessed Mount EN

7002013513 www.megalite.com info@megalite.com

Megalite crafted for Brilliance

 $\wedge$ 



For proper utilization of this product and for safety, it is mandatory to closely comply with the directions and notes in this installation and maintenance guide.
Earth connection as provided is mandatory.
Do not directly touch or impact LED module.
Do not stare at LED light source.



















Distance= L

















**INFINITY-C** Recessed Continuous Light Bar in Combination with **NOVATRON** and **ALFA** Spotlights

(EN) Instruction for Installation and Utilization of **INFINITY-C** Recessed Mount



7002014906

For proper utilization of this product and for safety, it is mandatory to closely comply with the directions and notes in this installation and maintenance guide.
Earth connection as provided is mandatory.
Do not directly touch or impact LED module.
Do not stare at LED light source.



















Distance= L















## INFINITY-C Recessed Continuous Light Bar in Combination with NOVATRON and ALFA Spotlights