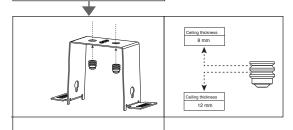

Instruction for Installation and Utilization of INFINITY-C Recessed Mount EN

7002013513 www.megalite.com info@megalite.com

Megalite crafted for Brilliance

 $\wedge$ 

For proper utilization of this product and for safety, it is mandatory to closely comply with the directions and notes in this installation and maintenance guide.
Earth connection as provided is mandatory.
Do not directly touch or impact LED module.
Do not stare at LED light source.