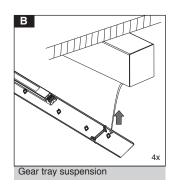

---|------|------------------------------------------------------|------------------|
| M440C601LED2AF  | 580  | 2                                                    | 2.5              |
| M440C902LED2AF  | 860  | 2                                                    | 3.5              |
| M440C1152LED2AF | 1140 | 2                                                    | 4.5              |
| M440C1453LED2AF | 1425 | 2                                                    | 5.0              |
| M440C1703LED2AF | 1705 | 3                                                    | 5.5              |
| M440C2004LED2AF | 1985 | 3                                                    | 6.5              |
| M440C2304LED2AF | 2265 | 3                                                    | 7.5              |

















Instruction for Installation and Utilization of INFINITY-C Recessed Mount EN

7002013513 www.megalite.com info@megalite.com

Megalite crafted for Brilliance

 $\wedge$ 



For proper utilization of this product and for safety, it is mandatory to closely comply with the directions and notes in this installation and maintenance guide.
Earth connection as provided is mandatory.
Do not directly touch or impact LED module.
Do not stare at LED light source.



















Distance= L

















**INFINITY-C** Recessed Continuous Light Bar in Combination with **NOVATRON** and **ALFA** Spotlights

(EN) Instruction for Installation and Utilization of **INFINITY-C** Recessed Mount



7002014906

For proper utilization of this product and for safety, it is mandatory to closely com