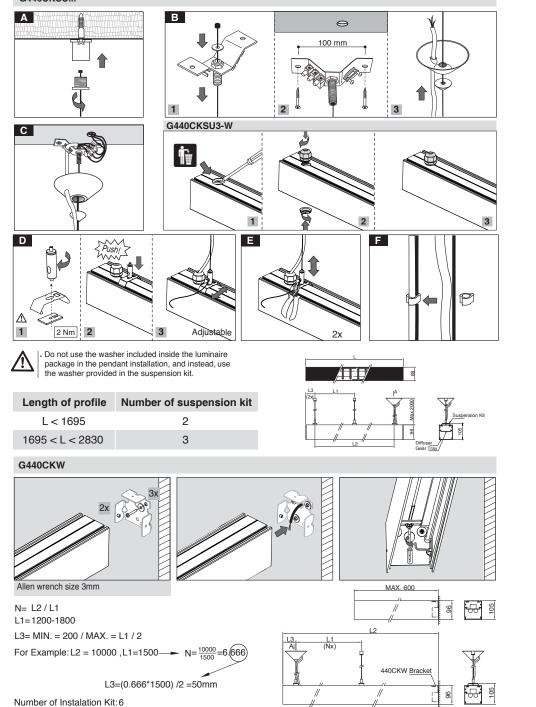

## G440CKSU...

Instruction for Installation and Utilization of INFINITY-C Surface Mount or EN Suspension Light Bar

7002013415

No. Minutes: CM-94-452 Doc. No.W-CM011/01 Execution Date: 05/09/2015 Tracking Code: DOC-334