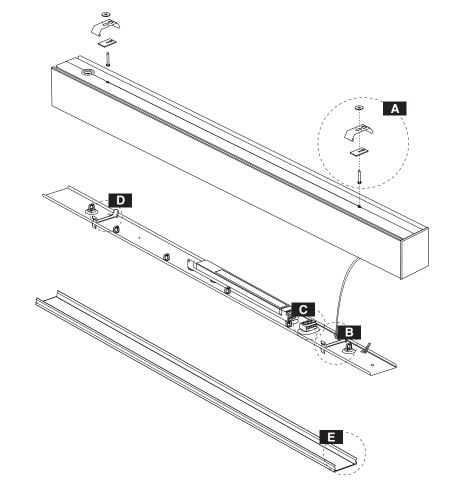

Instruction for Installation and Utilization of INFINITY-C Recessed Mount EN

7002013513 www.megalite.com info@megalite.com

Megalite crafted for Brilliance

 $\wedge$ 

For proper utilization of this product and for safety, it is mandatory to closely comply with the directions and notes in this installation and maintenance guide.
Earth connection as provided is mandatory.
Do not directly touch or impact LED module.
Do not stare at LED light source.

For proper utilization of this product and for safety, it is mandatory to closely comply with the directions and notes in this installation and maintenance guide.
Earth connection as provided is mandatory.
Do not directly touch or impact LED module.
Do not stare at LED light source.