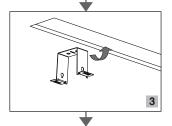

Instruction for Installation and Utilization of INFINITY-C Recessed Mount EN

7002013513 www.megalite.com info@megalite.com

Megalite crafted for Brilliance

 $\wedge$ 

For proper utilization of this product and for safety, it is mandatory to closely comply with the directions and notes in this installation and maintenance guide.
Earth connection as provided is mandatory.
Do not directly touch or impact LED module.
Do not stare at LED light source.