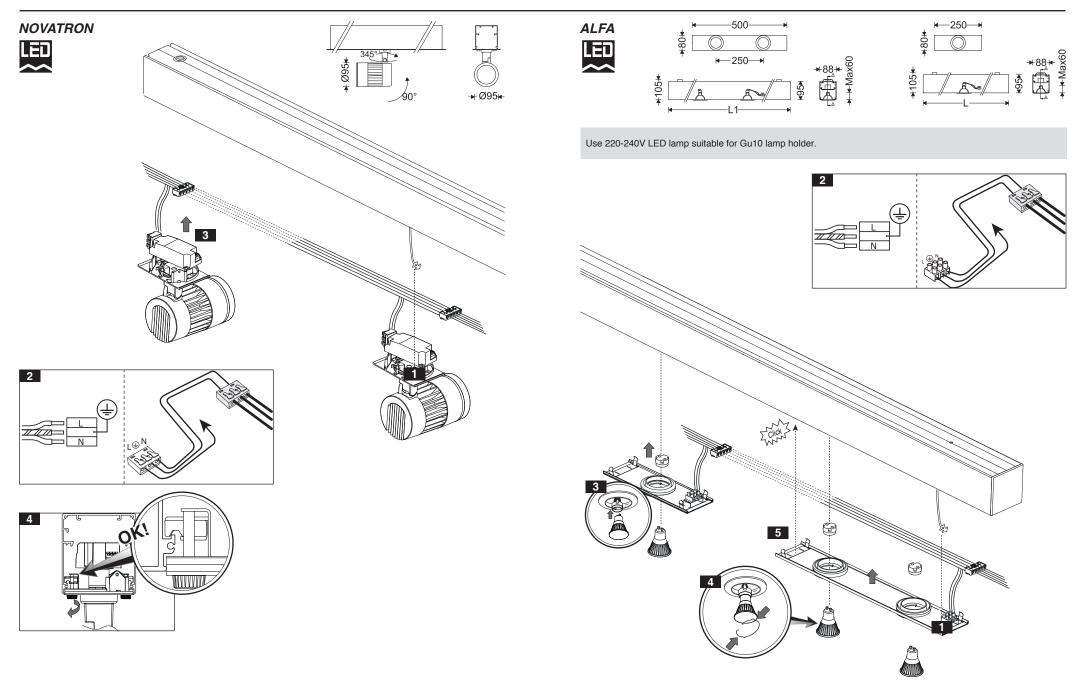

Distance= L

**INFINITY-C** Recessed Continuous Light Bar in Combination with **NOVATRON** and **ALFA** Spotlights

(EN) Instruction for Installation and Utilization of **INFINITY-C** Recessed Mount

7002014906

## INFINITY-C Recessed Continuous Light Bar in Combination with NOVATRON and ALFA Spotlights