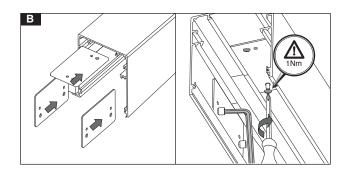

Instruction for Installation and Utilization of INFINITY-C Recessed Mount EN

7002013513 www.megalite.com info@megalite.com

Megalite crafted for Brilliance

 $\wedge$ 

For proper utilization of this product and for safety, it is mandatory to closely comply with the directions and notes in this installation and maintenance guide.
Earth connection as provided is mandatory.
Do not directly touch or impact LED module.
Do not stare at LED light source.

For proper utilization of this product and for safety, it is mandatory to closely comply with the directions and notes in this installation and maintenance guide.
Earth connection as provided is mandatory.
Do not directly touch or impact LED module.
Do not stare at LED light source.