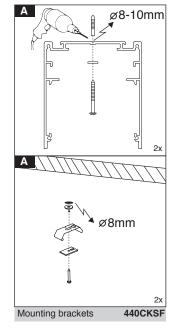

## G440CKSU...

Instruction for Installation and Utilization of INFINITY-C Surface Mount or EN Suspension Light Bar

7002013415

No. Minutes: CM-94-452 Doc. No.W-CM011/01 Execution Date: 05/09/2015 Tracking Code: DOC-334