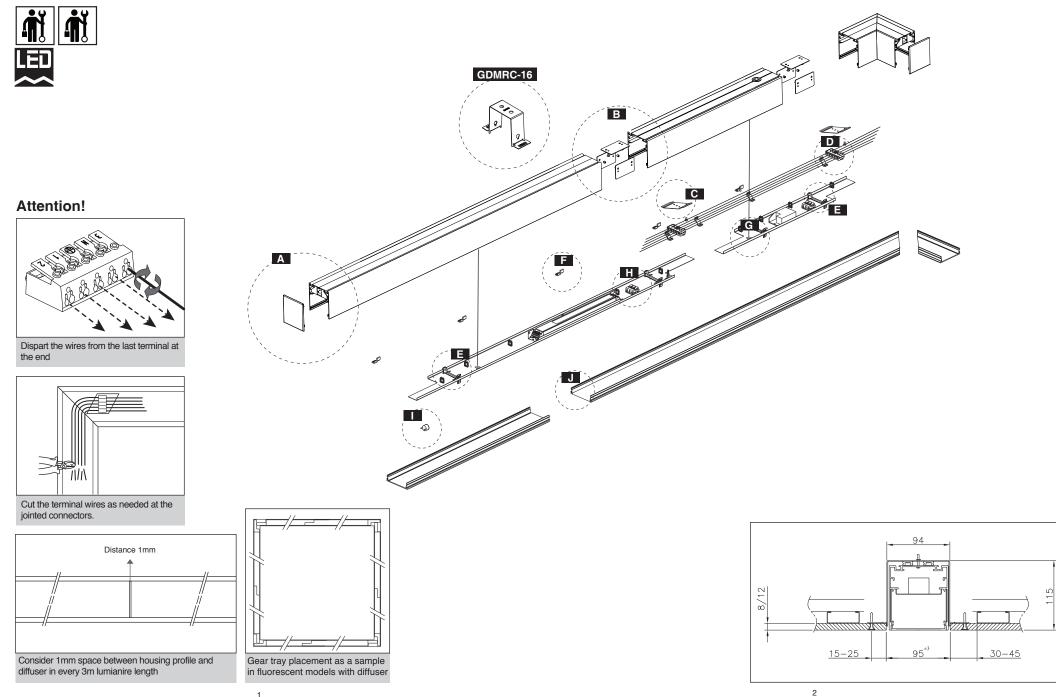

Instruction for Installation and Utilization of INFINITY-C Recessed Mount EN

7002013513 www.megalite.com info@megalite.com

Megalite crafted for Brilliance

 $\wedge$ 

For proper utilization of this product and for safety, it is mandatory to closely comply with the directions and notes in this installation and maintenance guide.
Earth connection as provided is mandatory.
Do not directly touch or impact LED module.
Do not stare at LED light source.