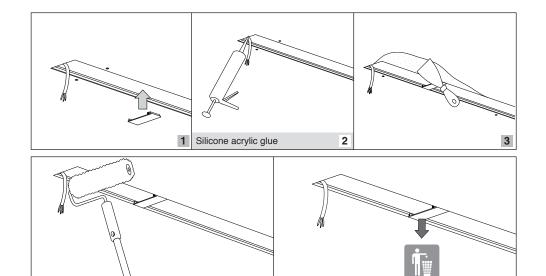

Instruction for Installation and Utilization of INFINITY-C Recessed Mount EN

7002013513 www.megalite.com info@megalite.com

Megalite crafted for Brilliance

 $\wedge$ 

For proper utilization of this product and for safety, it is mandatory to closely comply with the directions and notes in this installation and maintenance guide.
Earth connection as provided is mandatory.
Do not directly touch or impact LED module.
Do not stare at LED light source.

For proper utilization of this product and for safety, it is mandatory to closely comply with the directions and notes in this installation and maintenance guide.
Earth connection as provided is mandatory.
Do not directly touch or impact LED module.
Do not stare at LED light source.