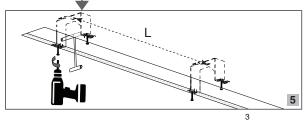

Distance= L

**INFINITY-C** Recessed Continuous Light Bar in Combination with **NOVATRON** and **ALFA** Spotlights

(EN) Instruction for Installation and Utilization of **INFINITY-C** Recessed Mount

7002014906

Distance= L