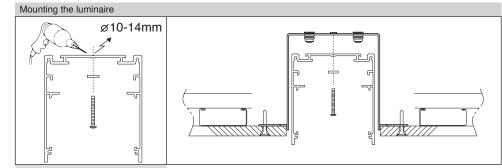

Instruction for Installation and Utilization of INFINITY-C Recessed Mount EN

7002013513 www.megalite.com info@megalite.com

Megalite crafted for Brilliance

 $\wedge$ 

For proper utilization of this product and for safety, it is mandatory to closely comply with the directions and notes in this installation and maintenance guide.
Earth connection as provided is mandatory.
Do not directly touch or impact LED module.
Do not stare at LED light source.

For proper utilization of this product and for safety, it is mandatory to closely comply with the directions and notes in this installation and maintenance guide.
Earth connection as provided is mandatory.
Do not directly touch or impact LED module.
Do not stare at LED light source.