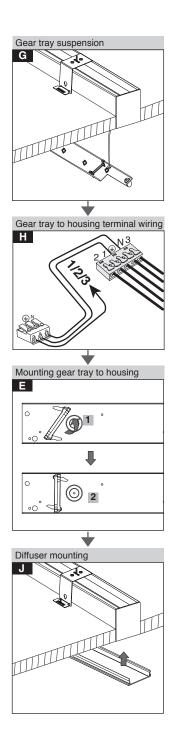

## G440CKSU...

Instruction for Installation and Utilization of INFINITY-C Surface Mount or EN Suspension Light Bar

7002013415

No. Minutes: CM-94-452 Doc. No.W-CM011/01 Execution Date: 05/09/2015 Tracking Code: DOC-334