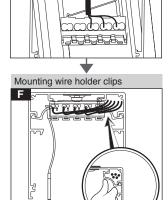

Instruction for Installation and Utilization of INFINITY-C Recessed Mount EN

7002013513 www.megalite.com info@megalite.com

Megalite crafted for Brilliance

 $\wedge$ 

For proper utilization of this product and for safety, it is mandatory to closely comply with the directions and notes in this installation and maintenance guide.
Earth connection as provided is mandatory.
Do not directly touch or impact LED module.
Do not stare at LED light source.

For proper utilization of this product and for safety, it is mandatory to closely comply with the directions and notes in this installation and maintenance guide.
Earth connection as provided is mandatory.
Do not directly touch or impact LED module.
Do not stare at LED light source.