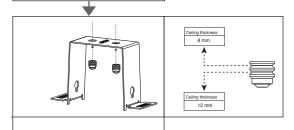

Instruction for Installation and Utilization of INFINITY-C Recessed Mount EN

7002013513 www.megalite.com info@megalite.com

Megalite crafted for Brilliance

 $\wedge$ 

For proper utilization of this product and for safety, it is mandatory to closely comply with the directions and notes in this installation and maintenance guide.
Earth connection as provided is mandatory.
Do not directly touch or impact LED module.
Do not stare at LED light source.