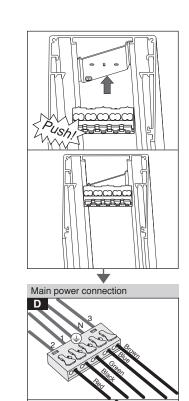

Instruction for Installation and Utilization of INFINITY-C Recessed Mount EN

7002013513 www.megalite.com info@megalite.com

Megalite crafted for Brilliance

 $\wedge$ 

For proper utilization of this product and for safety, it is mandatory to closely comply with the directions and notes in this installation and maintenance guide.
Earth connection as provided is mandatory.
Do not directly touch or impact LED module.
Do not stare at LED light source.

For proper utilization of this product and for safety, it is mandatory to closely comply with the directions and notes in this installation and maintenance guide.
Earth connection as provided is mandatory.
Do not directly touch or impact LED module.
Do not stare at LED light source.