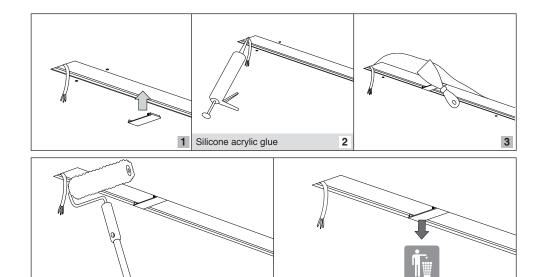

Instruction for Installation and Utilization of INFINITY-C Recessed Mount EN

7002013513 www.megalite.com info@megalite.com

Megalite crafted for Brilliance

 $\wedge$ 

For proper utilization of this product and for safety, it is mandatory to closely comply with the directions and notes in this installation and maintenance guide.
Earth connection as provided is mandatory.
Do not directly touch or impact LED module.
Do not stare at LED light source.

For proper utilization of this product and for safety, it is mandatory to closely comply with the directions and notes in this installation and maintenance guide.
Earth connection as provided is mandatory.
Do not directly touch or impact LED module.
Do not stare at LED light source.