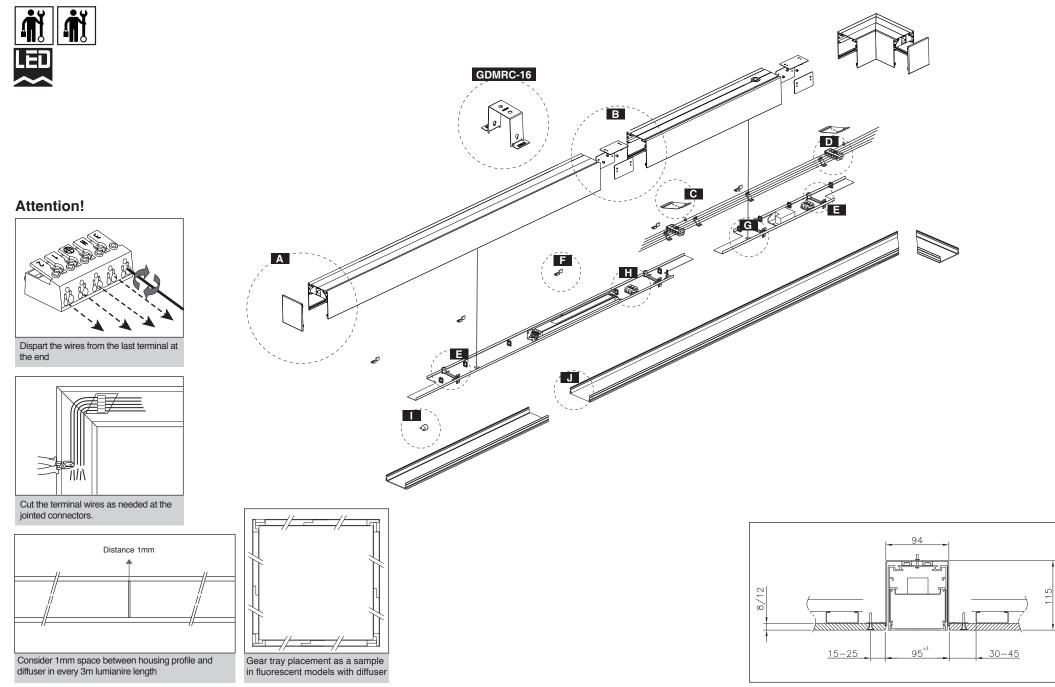

Instruction for Installation and Utilization of INFINITY-C Recessed Mount EN

7002013513 www.megalite.com info@megalite.com

Megalite crafted for Brilliance

 $\wedge$ 

For proper utilization of this product and for safety, it is mandatory to closely comply with the directions and notes in this installation and maintenance guide.
Earth connection as provided is mandatory.
Do not directly touch or impact LED module.
Do not stare at LED light source.

For proper utilization of this product and for safety, it is mandatory to closely comply with the directions and notes in this installation and maintenance guide.
Earth connection as provided is mandatory.
Do not directly touch or impact LED module.
Do not stare at LED light source.