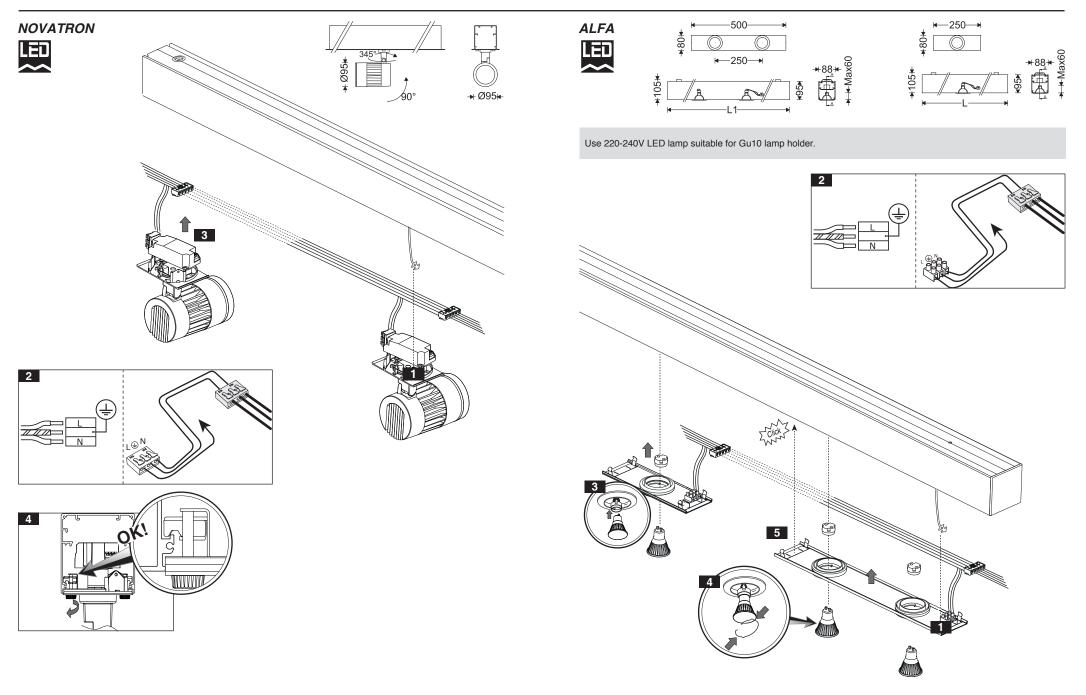

Distance= L

**INFINITY-C** Recessed Continuous Light Bar in Combination with **NOVATRON** and **ALFA** Spotlights

(EN) Instruction for Installation and Utilization of **INFINITY-C** Recessed Mount

7002014906

## INFINITY-C Recessed Continuous Light Bar in Combination with NOVATRON and ALFA Spotlights