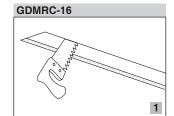

## G440CKSU...

Instruction for Installation and Utilization of INFINITY-C Surface Mount or EN Suspension Light Bar

7002013415

No. Minutes: CM-94-452 Doc. No.W-CM011/01 Execution Date: 05/09/2015 Tracking Code: DOC-334