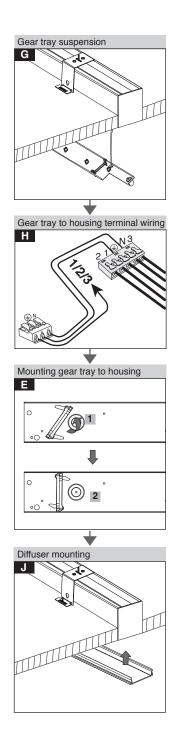

Instruction for Installation and Utilization of INFINITY-C Recessed Mount EN

7002013513 www.megalite.com info@megalite.com

Megalite crafted for Brilliance

 $\wedge$ 

For proper utilization of this product and for safety, it is mandatory to closely comply with the directions and notes in this installation and maintenance guide.
Earth connection as provided is mandatory.
Do not directly touch or impact LED module.
Do not stare at LED light source.