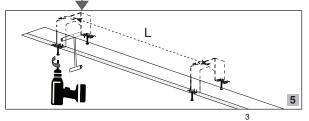

Distance= L

**INFINITY-C** Recessed Continuous Light Bar in Combination with **NOVATRON** and **ALFA** Spotlights

(EN) Instruction for Installation and Utilization of **INFINITY-C** Recessed Mount

7002014906

Distance= L

## INFINITY-C Recessed Continuous Light Bar in Combination with NOVATRON and ALFA Spotlights