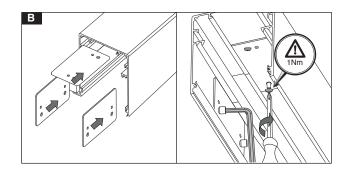

Instruction for Installation and Utilization of INFINITY-C Recessed Mount EN

7002013513 www.megalite.com info@megalite.com

Megalite crafted for Brilliance

 $\wedge$ 

For proper utilization of this product and for safety, it is mandatory to closely comply with the directions and notes in this installation and maintenance guide.
Earth connection as provided is mandatory.
Do not directly touch or impact LED module.
Do not stare at LED light source.

For proper utilization of this product and for safety, it is mandatory to closely comply with the directions and notes in this installation and maintenance guide.
Earth connection as provided is mandatory.
Do not directly touch or impact LED module.
Do not stare at LED light source.