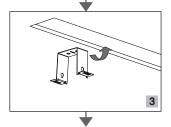

Instruction for Installation and Utilization of INFINITY-C Recessed Mount EN

7002013513 www.megalite.com info@megalite.com

Megalite crafted for Brilliance

 $\wedge$ 

For proper utilization of this product and for safety, it is mandatory to closely comply with the directions and notes in this installation and maintenance guide.
Earth connection as provided is mandatory.
Do not directly touch or impact LED module.
Do not stare at LED light source.