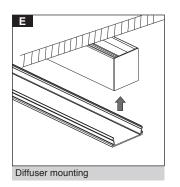

Distance= L

**INFINITY-C** Recessed Continuous Light Bar in Combination with **NOVATRON** and **ALFA** Spotlights

(EN) Instruction for Installation and Utilization of **INFINITY-C** Recessed Mount

7002014906

Distance= L