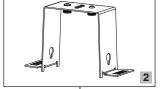

Instruction for Installation and Utilization of INFINITY-C Recessed Mount EN

7002013513 www.megalite.com info@megalite.com

Megalite crafted for Brilliance

 $\wedge$ 

For proper utilization of this product and for safety, it is mandatory to closely comply with the directions and notes in this installation and maintenance guide.
Earth connection as provided is mandatory.
Do not directly touch or impact LED module.
Do not stare at LED light source.