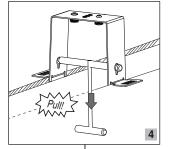

| Cat. No.        | L    | تعداد براکت نصب<br>Number of installation<br>bracket | <b>W</b><br>(kg) |
|-----------------|------|------------------------------------------------------|------------------|
| M440C601LED2AF  | 580  | 2                                                    | 2.5              |
| M440C902LED2AF  | 860  | 2                                                    | 3.5              |
| M440C1152LED2AF | 1140 | 2                                                    | 4.5              |
| M440C1453LED2AF | 1425 | 2                                                    | 5.0              |
| M440C1703LED2AF | 1705 | 3                                                    | 5.5              |
| M440C2004LED2AF | 1985 | 3                                                    | 6.5              |
| M440C2304LED2AF | 2265 | 3                                                    | 7.5              |