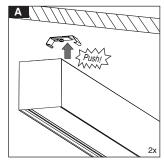

-----|------|------------------------------------------------------|------------------|
| M440C601LED2AF  | 580  | 2                                                    | 2.5              |
| M440C902LED2AF  | 860  | 2                                                    | 3.5              |
| M440C1152LED2AF | 1140 | 2                                                    | 4.5              |
| M440C1453LED2AF | 1425 | 2                                                    | 5.0              |
| M440C1703LED2AF | 1705 | 3                                                    | 5.5              |
| M440C2004LED2AF | 1985 | 3                                                    | 6.5              |
| M440C2304LED2AF | 2265 | 3                                                    | 7.5              |

















Instruction for Installation and Utilization of INFINITY-C Recessed Mount EN

7002013513 www.megalite.com info@megalite.com

Megalite crafted for Brilliance

 $\wedge$ 



For proper utilization of this product and for safety, it is mandatory to closely comply with the directions and notes in this installation and maintenance guide.
Earth connection as provided is mandatory.
Do not directly touch or impact LED module.
Do not stare at LED light source.



















Distance= L

















**INFINITY-C** Recessed Continuous Light Bar in Combination with **NOVATRON** and **ALFA** Spotlights

(EN) Instruction for Installation and Utilization of **INFINITY-C** Recessed Mount



7002014906

For proper utilization of this product and for safety, it is mandatory to closely c