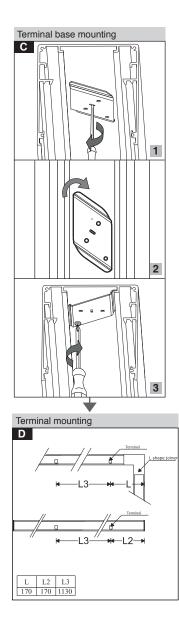

Distance= L

**INFINITY-C** Recessed Continuous Light Bar in Combination with **NOVATRON** and **ALFA** Spotlights

(EN) Instruction for Installation and Utilization of **INFINITY-C** Recessed Mount

7002014906

Distance= L