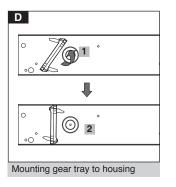

------|------------------------------------------------------|------------------|
| M440C601LED2AF  | 580  | 2                                                    | 2.5              |
| M440C902LED2AF  | 860  | 2                                                    | 3.5              |
| M440C1152LED2AF | 1140 | 2                                                    | 4.5              |
| M440C1453LED2AF | 1425 | 2                                                    | 5.0              |
| M440C1703LED2AF | 1705 | 3                                                    | 5.5              |
| M440C2004LED2AF | 1985 | 3                                                    | 6.5              |
| M440C2304LED2AF | 2265 | 3                                                    | 7.5              |

















Instruction for Installation and Utilization of INFINITY-C Recessed Mount EN

7002013513 www.megalite.com info@megalite.com

Megalite crafted for Brilliance

 $\wedge$ 



For proper utilization of this product and for safety, it is mandatory to closely comply with the directions and notes in this installation and maintenance guide.
Earth connection as provided is mandatory.
Do not directly touch or impact LED module.
Do not stare at LED light source.



















Distance= L

















**INFINITY-C** Recessed Continuous Light Bar in Combination with **NOVATRON** and **ALFA** Spotlights

(EN) Instruction for Installation and Utilization of **INFINITY-C** Recessed Mount



7002014906

For proper utilization of this product and for safety, it is mandatory to closely comply