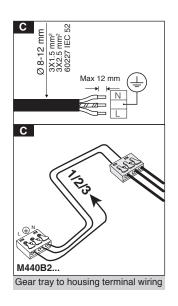

-|------|------------------------------------------------------|------------------|
| M440C601LED2AF  | 580  | 2                                                    | 2.5              |
| M440C902LED2AF  | 860  | 2                                                    | 3.5              |
| M440C1152LED2AF | 1140 | 2                                                    | 4.5              |
| M440C1453LED2AF | 1425 | 2                                                    | 5.0              |
| M440C1703LED2AF | 1705 | 3                                                    | 5.5              |
| M440C2004LED2AF | 1985 | 3                                                    | 6.5              |
| M440C2304LED2AF | 2265 | 3                                                    | 7.5              |

















Instruction for Installation and Utilization of INFINITY-C Recessed Mount EN

7002013513 www.megalite.com info@megalite.com

Megalite crafted for Brilliance

 $\wedge$ 



For proper utilization of this product and for safety, it is mandatory to closely comply with the directions and notes in this installation and maintenance guide.
Earth connection as provided is mandatory.
Do not directly touch or impact LED module.
Do not stare at LED light source.



















Distance= L

















**INFINITY-C** Recessed Continuous Light Bar in Combination with **NOVATRON** and **ALFA** Spotlights

(EN) Instruction for Installation and Utilization of **INFINITY-C** Recessed Mount



7002014906

For proper utilization of this product and for safety, it is mandatory to closely compl