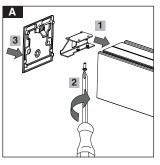

Terminal base mounting

440CKSF

Mounting brackets

3

4

Number of Instalation Kit:1+6=7

- 1- For proper utilization of this product and for safety, it is mandatory to closely comply with the directions and notes in this installation and maintenance guide.
  2- Earth connection as provided is mandatory.
  3- Do not directly touch or impact LED module.
  4- Do not stare at LED light source.