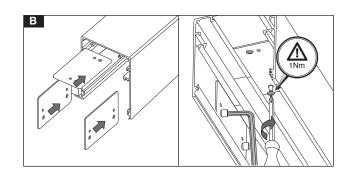

Terminal base mounting

440CKSF

Mounting brackets

3

4

Number of Instalation Kit:1+6=7

- 1- For proper utilization of this product and for safety, it is mandatory to closely comply with the directions and notes in this installation and maintenance guide.
  2- Earth connection as provided is mandatory.
  3- Do not directly touch or impact LED module.
  4- Do not stare at LED light source.