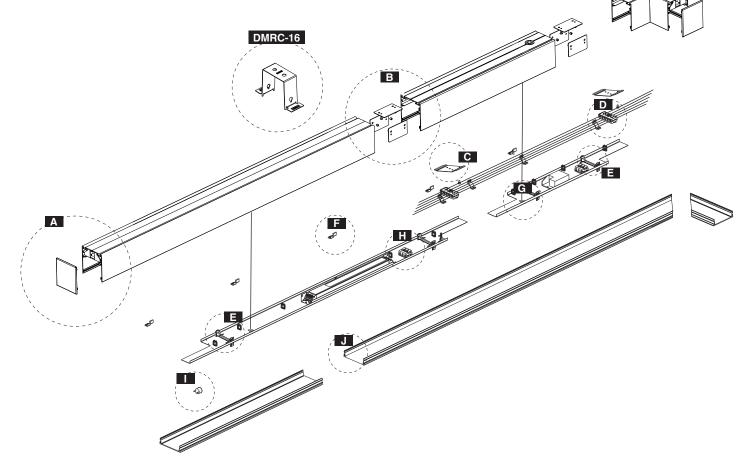

Terminal base mounting

440CKSF

Mounting brackets

3

4

Number of Instalation Kit:1+6=7

- 1- For proper utilization of this product and for safety, it is mandatory to closely comply with the directions and notes in this installation and maintenance guide.
  2- Earth connection as provided is mandatory.
  3- Do not directly touch or impact LED module.
  4- Do not stare at LED light source.