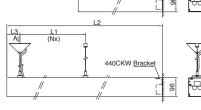

## G440CKW

N = L2/L1L1=1200-1800 L3= MIN. = 200 / MAX. = L1 / 2 For Example: L2 = 10000 ,L1=1500  $\rightarrow$  N= $\frac{10000}{1500}$ =6.666)

L3=(0.666\*1500) /2 =50mm

Number of Instalation Kit: 6

Instruction for Installation and Utilization of INFINITY-C Surface Mount or Suspension Light Bar