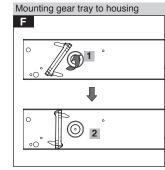

tion Date: 05/09/2015 Tracking Code: TM-9026/5

Instruction for installation and utilization of *INFINITY-C* surface mount or suspension continuous light bar







- 3- Do not directly touch or impact LED module.
- 4- Do not stare at LED light source.
- 5- The light source contained in this luminaire shall only be replaced by the manufacturer or his service agent or a similar qualified person. Always switch off the power prior to installation, maintenance or repair activities.





In order to prevent lighting from seeping through the cracks and crevasses of the profile, you must adhere the stickers on the inside crevasses.

diffuser in every 3m lumianire length

Consider 1mm space between housing profile and











Terminal base mounting





440CKSF

Mounting brackets



3



















4





Number of Instalation Kit:1+6=7













- 1- For proper utilization of this product and for safety, it is mandatory to closely comply with the directions and notes in this installation and maintenance guide.
  2- Earth connection as provided is mandatory.
  3- Do not directly touch or impact LED module.
  4- Do not stare at LED light source.



## Attention!



Dispart the wires from the last terminal at the end



Cut the terminal wires as needed at the jointed connectors.



Consider 1mm space between housing profile and diffuser in every 3m lumianire length





Gear tray placement as a sample in fluorescent models with diffuser





















7