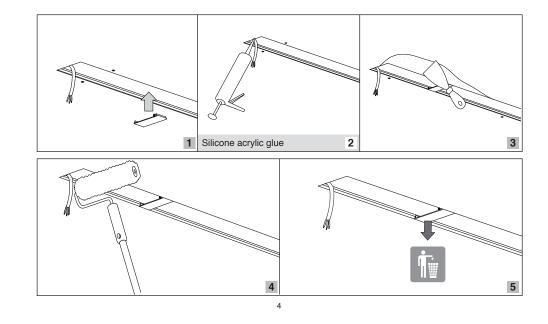

In order to prevent lighting from seeping through the cracks and crevasses of the profile, you must adhere the stickers on the inside crevasses.

diffuser in every 3m lumianire length

Consider 1mm space between housing profile and

## Attention!

Dispart the wires from the last terminal at the end

Cut the terminal wires as needed at the jointed connectors.

Consider 1mm space between housing profile and diffuser in every 3m lumianire length