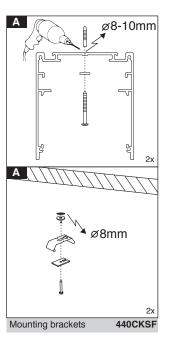

Terminal base mounting

440CKSF

Mounting brackets

3

4

Number of Instalation Kit:1+6=7

- 1- For proper utilization of this product and for safety, it is mandatory to closely comply with the directions and notes in this installation and maintenance guide.
  2- Earth connection as provided is mandatory.
  3- Do not directly touch or impact LED module.
  4- Do not stare at LED light source.