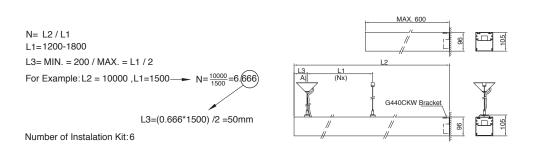

| Cat. No.        | L    | تعداد براکت نصب<br>Number of installation<br>bracket | W<br>(kg) |
|-----------------|------|------------------------------------------------------|-----------|
| M440C601LED2AF  | 580  | 2                                                    | 2.5       |
| M440C902LED2AF  | 860  | 2                                                    | 3.5       |
| M440C1152LED2AF | 1140 | 2                                                    | 4.5       |
| M440C1453LED2AF | 1425 | 2                                                    | 5.0       |
| M440C1703LED2AF | 1705 | 3                                                    | 5.5       |
| M440C2004LED2AF | 1985 | 3                                                    | 6.5       |
| M440C2304LED2AF | 2265 | 3                                                    | 7.5       |