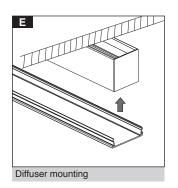

In order to prevent lighting from seeping through the cracks and crevasses of the profile, you must adhere the stickers on the inside crevasses.

diffuser in every 3m lumianire length

Consider 1mm space between housing profile and

## Attention!

Dispart the wires from the last terminal at the end

Cut the terminal wires as needed at the jointed connectors.

Consider 1mm space between housing profile and diffuser in every 3m lumianire length