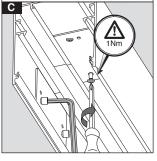

## Attention!

Dispart the wires from the last terminal at the end

Cut the terminal wires as needed at the jointed connectors.

Consider 1mm space between housing profile and diffuser in every 3m lumianire length