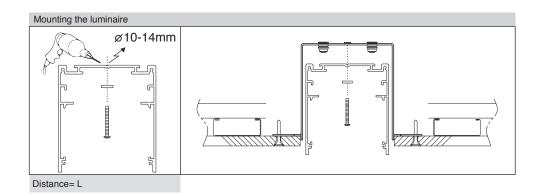

| Length of profile | Number of suspension kit |
|-------------------|--------------------------|
| L < 1695          | 2                        |
| 1695 < L < 2830   | 3                        |

## G440CKW

N = L2/L1L1=1200-1800 L3= MIN. = 200 / MAX. = L1 / 2 For Example: L2 = 10000 ,L1=1500  $\rightarrow$  N= $\frac{10000}{1500}$ =6.666)

L3=(0.666\*1500) /2 =50mm

Number of Instalation Kit: 6

Instruction for Installation and Utilization of INFINITY-C Surface Mount or Suspension Light Bar