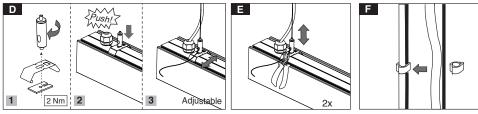

## Attention!

Dispart the wires from the last terminal at the end

Cut the terminal wires as needed at the jointed connectors.

Consider 1mm space between housing profile and diffuser in every 3m lumianire length