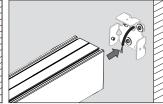

Terminal base mounting

440CKSF

Mounting brackets

3

4

Number of Instalation Kit:1+6=7

- 1- For proper utilization of this product and for safety, it is mandatory to closely comply with the directions and notes in this installation and maintenance guide.
  2- Earth connection as provided is mandatory.
  3- Do not directly touch or impact LED module.
  4- Do not stare at LED light source.