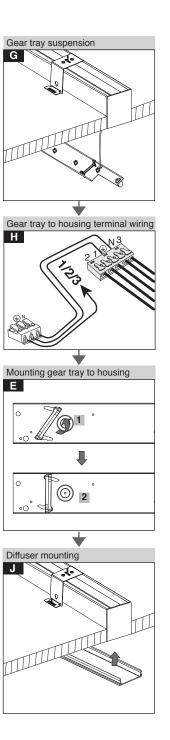

er 1mm space between housing profile and











Terminal base mounting





440CKSF

Mounting brackets



3



















4





Number of Instalation Kit:1+6=7













- 1- For proper utilization of this product and for safety, it is mandatory to closely comply with the directions and notes in this installation and maintenance guide.
  2- Earth connection as provided is mandatory.
  3- Do not directly touch or impact LED module.
  4- Do not stare at LED light source.



## Attention!



Dispart the wires from the last terminal at the end



Cut the terminal wires as needed at the jointed connectors.



Consider 1mm space between housing profile and diffuser in every 3m lumianire length





Gear tray placement as a sample in fluorescent models with diffuser





















7