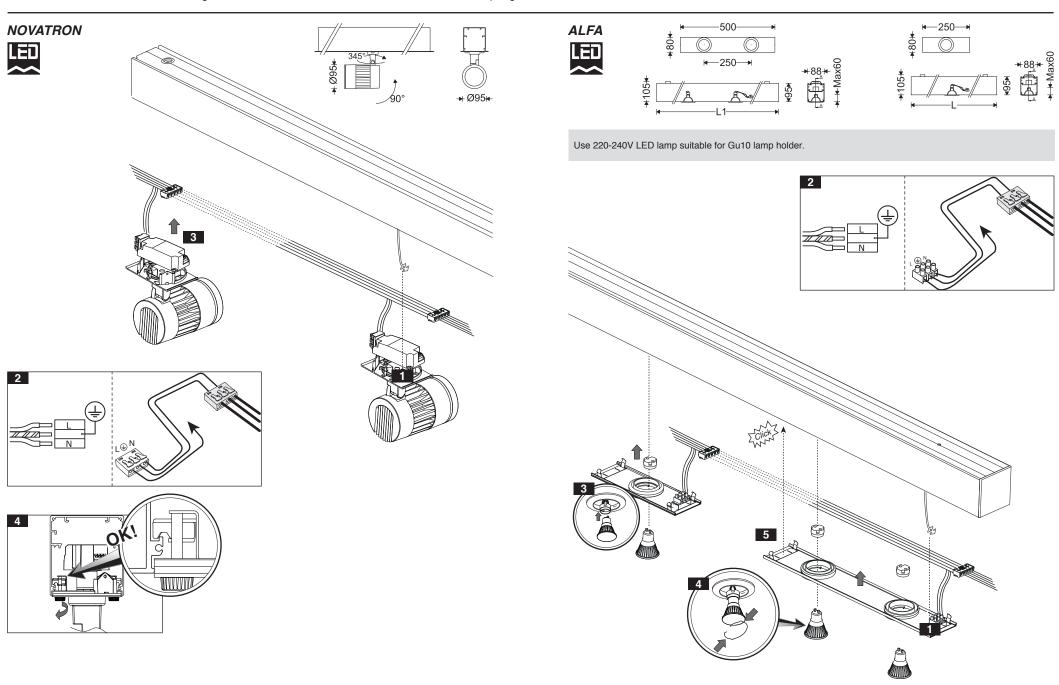

## G440CKW

N = L2/L1L1=1200-1800 L3= MIN. = 200 / MAX. = L1 / 2 For Example: L2 = 10000 ,L1=1500  $\rightarrow$  N= $\frac{10000}{1500}$ =6.666)

L3=(0.666\*1500) /2 =50mm

Number of Instalation Kit: 6

Instruction for Installation and Utilization of INFINITY-C Surface Mount or Suspension Light Bar