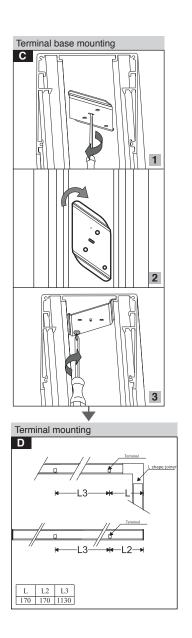

Terminal base mounting

440CKSF

Mounting brackets

3

4

Number of Instalation Kit:1+6=7

- 1- For proper utilization of this product and for safety, it is mandatory to closely comply with the directions and notes in this installation and maintenance guide.
  2- Earth connection as provided is mandatory.
  3- Do not directly touch or impact LED module.
  4- Do not stare at LED light source.

## Attention!

Dispart the wires from the last terminal at the end

Cut the terminal wires as needed at the jointed connectors.

Consider 1mm space between housing profile and diffuser in every 3m lumianire length

Gear tray placement as a sample in fluorescent models with diffuser

7