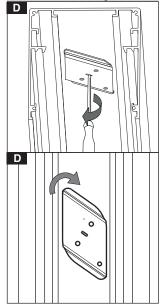

Terminal base mounting

440CKSF

Mounting brackets

3

4

Number of Instalation Kit:1+6=7

- 1- For proper utilization of this product and for safety, it is mandatory to closely comply with the directions and notes in this installation and maintenance guide.
  2- Earth connection as provided is mandatory.
  3- Do not directly touch or impact LED module.
  4- Do not stare at LED light source.