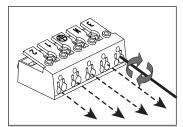

## Attention!

Dispart the wires from the last terminal at the end

Cut the terminal wires as needed at the jointed connectors.

Consider 1mm space between housing profile and diffuser in every 3m lumianire length