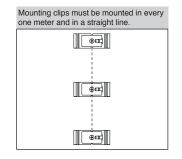

Terminal base mounting

440CKSF

Mounting brackets

3

4

Number of Instalation Kit:1+6=7

- 1- For proper utilization of this product and for safety, it is mandatory to closely comply with the directions and notes in this installation and maintenance guide.
  2- Earth connection as provided is mandatory.
  3- Do not directly touch or impact LED module.
  4- Do not stare at LED light source.