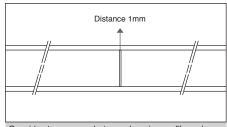

In order to prevent lighting from seeping through the cracks and crevasses of the profile, you must adhere the stickers on the inside crevasses.

diffuser in every 3m lumianire length

Consider 1mm space between housing profile and

## Attention!

Dispart the wires from the last terminal at the end

Cut the terminal wires as needed at the jointed connectors.

Consider 1mm space between housing profile and diffuser in every 3m lumianire length