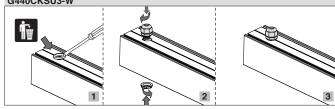

Terminal base mounting

440CKSF

Mounting brackets

3

4

Number of Instalation Kit:1+6=7

- 1- For proper utilization of this product and for safety, it is mandatory to closely comply with the directions and notes in this installation and maintenance guide.
  2- Earth connection as provided is mandatory.
  3- Do not directly touch or impact LED module.
  4- Do not stare at LED light source.