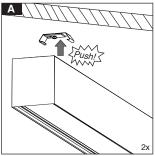

Terminal base mounting

440CKSF

Mounting brackets

3

4

Number of Instalation Kit:1+6=7

- 1- For proper utilization of this product and for safety, it is mandatory to closely comply with the directions and notes in this installation and maintenance guide.
  2- Earth connection as provided is mandatory.
  3- Do not directly touch or impact LED module.
  4- Do not stare at LED light source.