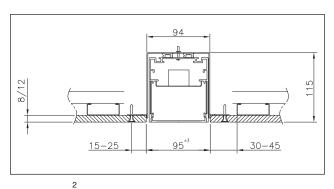

| Cat. No.        | L    | تعداد براکت نصب<br>Number of installation<br>bracket | W<br>(kg) |
|-----------------|------|------------------------------------------------------|-----------|
| M440C601LED2AF  | 580  | 2                                                    | 2.5       |
| M440C902LED2AF  | 860  | 2                                                    | 3.5       |
| M440C1152LED2AF | 1140 | 2                                                    | 4.5       |
| M440C1453LED2AF | 1425 | 2                                                    | 5.0       |
| M440C1703LED2AF | 1705 | 3                                                    | 5.5       |
| M440C2004LED2AF | 1985 | 3                                                    | 6.5       |
| M440C2304LED2AF | 2265 | 3                                                    | 7.5       |