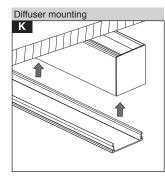

In order to prevent lighting from seeping through the cracks and crevasses of the profile, you must adhere the stickers on the inside crevasses.

diffuser in every 3m lumianire length

Consider 1mm space between housing profile and

## Attention!

Dispart the wires from the last terminal at the end

Cut the terminal wires as needed at the jointed connectors.

Consider 1mm space between housing profile and diffuser in every 3m lumianire length