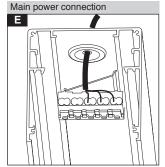

7002013413

www.megalite.com info@megalite.com

- 2- Earth connection as provided is mandatory.
- 3- Do not directly touch or impact LED module.
- 4- Do not stare at LED light source.
- 5- The light source contained in this luminaire shall only be replaced by the manufacturer or his service agent or a similar qualified person. Always switch off the power prior to installation, maintenance or repair activities.

Terminal base mounting

440CKSF

Mounting brackets

3

4

Number of Instalation Kit:1+6=7

- 1- For proper utilization of this product and for safety, it is mandatory to closely comply with the directions and notes in this installation and maintenance guide.
  2- Earth connection as provided is mandatory.
  3- Do not directly touch or impact LED module.
  4- Do not stare at LED light source.