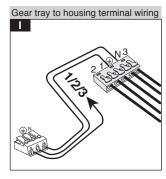

## Attention!

Dispart the wires from the last terminal at the end

Cut the terminal wires as needed at the jointed connectors.

Consider 1mm space between housing profile and diffuser in every 3m lumianire length