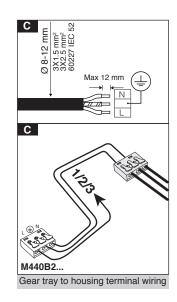

## Attention!

Dispart the wires from the last terminal at the end

Cut the terminal wires as needed at the jointed connectors.

Consider 1mm space between housing profile and diffuser in every 3m lumianire length