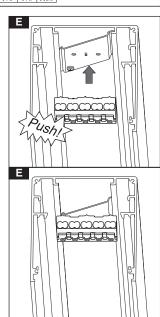

## Attention!

Dispart the wires from the last terminal at the end

Cut the terminal wires as needed at the jointed connectors.

Consider 1mm space between housing profile and diffuser in every 3m lumianire length