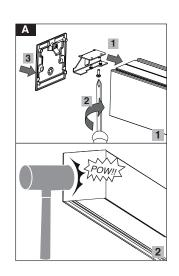

Terminal base mounting

440CKSF

Mounting brackets

3

4

Number of Instalation Kit:1+6=7

- 1- For proper utilization of this product and for safety, it is mandatory to closely comply with the directions and notes in this installation and maintenance guide.
  2- Earth connection as provided is mandatory.
  3- Do not directly touch or impact LED module.
  4- Do not stare at LED light source.