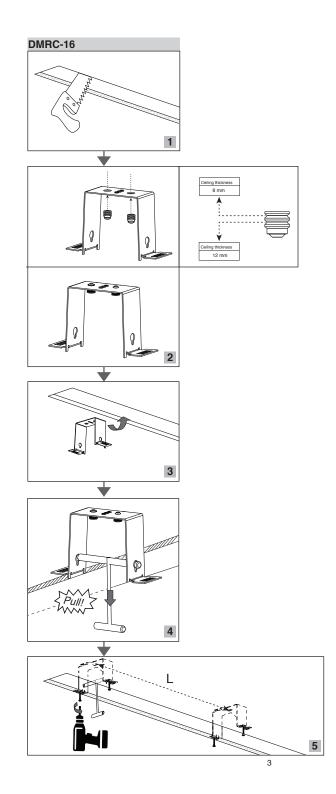

## G440CKW

N = L2/L1L1=1200-1800 L3= MIN. = 200 / MAX. = L1 / 2 For Example: L2 = 10000 ,L1=1500  $\rightarrow$  N= $\frac{10000}{1500}$ =6.666)

L3=(0.666\*1500) /2 =50mm

Number of Instalation Kit: 6

Instruction for Installation and Utilization of INFINITY-C Surface Mount or Suspension Light Bar