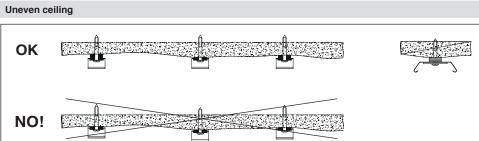

Terminal base mounting

440CKSF

Mounting brackets

3

4

Number of Instalation Kit:1+6=7

- 1- For proper utilization of this product and for safety, it is mandatory to closely comply with the directions and notes in this installation and maintenance guide.
  2- Earth connection as provided is mandatory.
  3- Do not directly touch or impact LED module.
  4- Do not stare at LED light source.