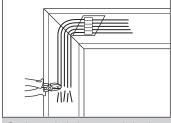

In order to prevent lighting from seeping through the cracks and crevasses of the profile, you must adhere the stickers on the inside crevasses.

diffuser in every 3m lumianire length

Consider 1mm space between housing profile and