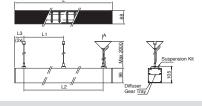

| Length of profile | Number of suspension kit |
|-------------------|--------------------------|
| L < 1695          | 2                        |
| 1695 < L < 2830   | 3                        |

## G440CKW

N = L2/L1L1=1200-1800 L3= MIN. = 200 / MAX. = L1 / 2 For Example: L2 = 10000 ,L1=1500  $\rightarrow$  N= $\frac{10000}{1500}$ =6.666)

L3=(0.666\*1500) /2 =50mm

Number of Instalation Kit: 6

Instruction for Installation and Utilization of INFINITY-C Surface Mount or Suspension Light Bar

| Cat. No.        | L    | تعداد براکت نصب<br>Number of installation<br>bracket | W<br>(kg) |
|-----------------|------|------------------------------------------------------|-----------|
| M440C601LED2AF  | 580  | 2                                                    | 2.5       |
| M440C902LED2AF  | 860  | 2                                                    | 3.5       |
| M440C1152LED2AF | 1140 | 2                                                    | 4.5       |
| M440C1453LED2AF | 1425 | 2                                                    | 5.0       |
| M440C1703LED2AF | 1705 | 3                                                    | 5.5       |
| M440C2004LED2AF | 1985 | 3                                                    | 6.5       |
| M440C2304LED2AF | 2265 | 3                                                    | 7.5       |