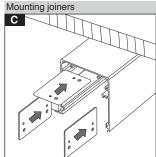

Terminal base mounting

440CKSF

Mounting brackets

3

4

Number of Instalation Kit:1+6=7

- 1- For proper utilization of this product and for safety, it is mandatory to closely comply with the directions and notes in this installation and maintenance guide.
  2- Earth connection as provided is mandatory.
  3- Do not directly touch or impact LED module.
  4- Do not stare at LED light source.