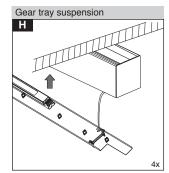

cution Date: 05/09/2015 Tracking Code: TM-9026/5

Instruction for installation and utilization of *INFINITY-C* surface mount or suspension continuous light bar







- 3- Do not directly touch or impact LED module.
- 4- Do not stare at LED light source.
- 5- The light source contained in this luminaire shall only be replaced by the manufacturer or his service agent or a similar qualified person. Always switch off the power prior to installation, maintenance or repair activities.





In order to prevent lighting from seeping through the cracks and crevasses of the profile, you must adhere the stickers on the inside crevasses.

diffuser in every 3m lumianire length

Consider 1mm space between housing profile and











Terminal base mounting





440CKSF

Mounting brackets



3



















4





Number of Instalation Kit:1+6=7













- 1- For proper utilization of this product and for safety, it is mandatory to closely comply with the directions and notes in this installation and maintenance guide.
  2- Earth connection as provided is mandatory.
  3- Do not directly touch or impact LED module.
  4- Do not stare at LED light source.



## Attention!



Dispart the wires from the last terminal at the end



Cut the terminal wires as needed at the jointed connectors.



Consider 1mm space between housing profile and diffuser in every 3m lumianire length





Gear tray placement as a sample in fluorescent models with diffuser





















7