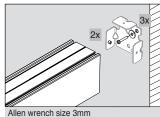

Terminal base mounting

440CKSF

Mounting brackets

3

4

Number of Instalation Kit:1+6=7

- 1- For proper utilization of this product and for safety, it is mandatory to closely comply with the directions and notes in this installation and maintenance guide.
  2- Earth connection as provided is mandatory.
  3- Do not directly touch or impact LED module.
  4- Do not stare at LED light source.