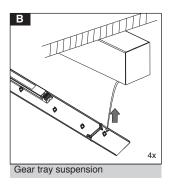

installation<br>bracket | W<br>(kg) |
|-----------------|------|------------------------------------------------------|-----------|
| M440C601LED2AF  | 580  | 2                                                    | 2.5       |
| M440C902LED2AF  | 860  | 2                                                    | 3.5       |
| M440C1152LED2AF | 1140 | 2                                                    | 4.5       |
| M440C1453LED2AF | 1425 | 2                                                    | 5.0       |
| M440C1703LED2AF | 1705 | 3                                                    | 5.5       |
| M440C2004LED2AF | 1985 | 3                                                    | 6.5       |
| M440C2304LED2AF | 2265 | 3                                                    | 7.5       |



















No. Minutes: CM-94-452 Doc. No.W-CM011/01 Execution Date: 05/09/2015 Tracking Code: TM-9026/5

Instruction for installation and utilization of *INFINITY-C* surface mount or suspension continuous light bar







- 3- Do not directly touch or impact LED module.
- 4- Do not stare at LED light source.
- 5- The light source contained in this luminaire shall only be replaced by the manufacturer or his service agent or a similar qualified person. Always switch off the power prior to installation, maintenance or repair activities.





In order to prevent lighting from seeping through the cracks and crevasses of the profile, you must adhere the stickers on the inside crevasses.

diffuser in every 3m lumianire length

Consider 1mm space between housing profile and











Terminal bas