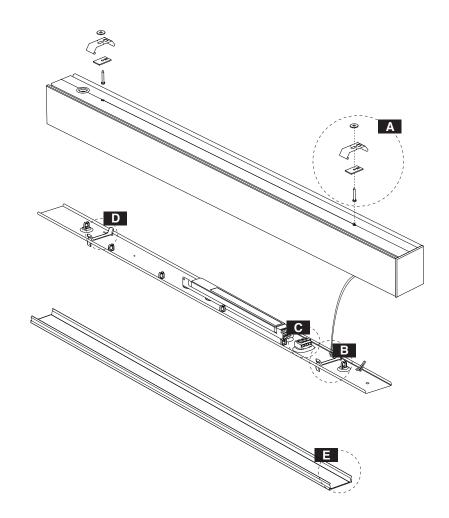

ber of installation<br>bracket | W<br>(kg) |
|-----------------|------|------------------------------------------------------|-----------|
| M440C601LED2AF  | 580  | 2                                                    | 2.5       |
| M440C902LED2AF  | 860  | 2                                                    | 3.5       |
| M440C1152LED2AF | 1140 | 2                                                    | 4.5       |
| M440C1453LED2AF | 1425 | 2                                                    | 5.0       |
| M440C1703LED2AF | 1705 | 3                                                    | 5.5       |
| M440C2004LED2AF | 1985 | 3                                                    | 6.5       |
| M440C2304LED2AF | 2265 | 3                                                    | 7.5       |



















No. Minutes: CM-94-452 Doc. No.W-CM011/01 Execution Date: 05/09/2015 Tracking Code: TM-9026/5

Instruction for installation and utilization of *INFINITY-C* surface mount or suspension continuous light bar







- 3- Do not directly touch or impact LED module.
- 4- Do not stare at LED light source.
- 5- The light source contained in this luminaire shall only be replaced by the manufacturer or his service agent or a similar qualified person. Always switch off the power prior to installation, maintenance or repair activities.





In order to prevent lighting from seeping through the cracks and crevasses of the profile, you must adhere the stickers on the inside crevasses.

diffuser in every 3m lumianire length

Consider 1mm space between housing profile and











Termin