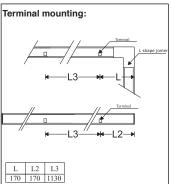

## G440CKW

N = L2/L1L1=1200-1800 L3= MIN. = 200 / MAX. = L1 / 2 For Example: L2 = 10000 ,L1=1500  $\rightarrow$  N= $\frac{10000}{1500}$ =6.666)

L3=(0.666\*1500) /2 =50mm

Number of Instalation Kit: 6

Instruction for Installation and Utilization of INFINITY-C Surface Mount or Suspension Light Bar