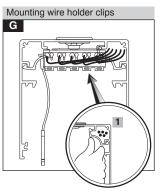

In order to prevent lighting from seeping through the cracks and crevasses of the profile, you must adhere the stickers on the inside crevasses.

diffuser in every 3m lumianire length

Consider 1mm space between housing profile and

## Attention!

Dispart the wires from the last terminal at the end

Cut the terminal wires as needed at the jointed connectors.

Consider 1mm space between housing profile and diffuser in every 3m lumianire length