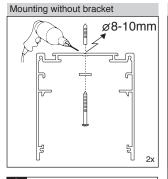

## Attention!

Dispart the wires from the last terminal at the end

Cut the terminal wires as needed at the jointed connectors.

Consider 1mm space between housing profile and diffuser in every 3m lumianire length