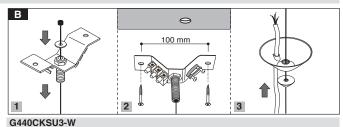

Terminal base mounting

440CKSF

Mounting brackets

3

4

Number of Instalation Kit:1+6=7

- 1- For proper utilization of this product and for safety, it is mandatory to closely comply with the directions and notes in this installation and maintenance guide.
  2- Earth connection as provided is mandatory.
  3- Do not directly touch or impact LED module.
  4- Do not stare at LED light source.