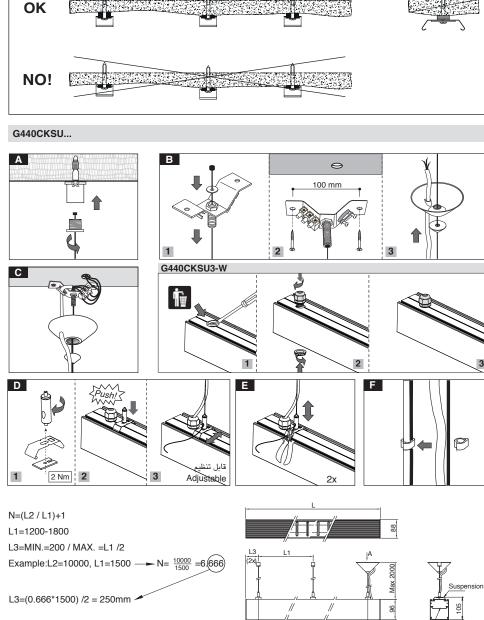

## G440CKW

N = L2/L1L1=1200-1800 L3= MIN. = 200 / MAX. = L1 / 2 For Example: L2 = 10000 ,L1=1500  $\rightarrow$  N= $\frac{10000}{1500}$ =6.666)

L3=(0.666\*1500) /2 =50mm

Number of Instalation Kit: 6

Instruction for Installation and Utilization of INFINITY-C Surface Mount or Suspension Light Bar