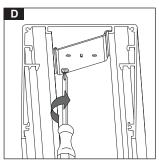

Terminal base mounting

440CKSF

Mounting brackets

3

4

Number of Instalation Kit:1+6=7

- 1- For proper utilization of this product and for safety, it is mandatory to closely comply with the directions and notes in this installation and maintenance guide.
  2- Earth connection as provided is mandatory.
  3- Do not directly touch or impact LED module.
  4- Do not stare at LED light source.