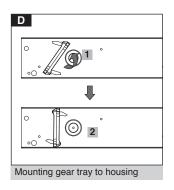

tallation<br>bracket | W<br>(kg) |
|-----------------|------|------------------------------------------------------|-----------|
| M440C601LED2AF  | 580  | 2                                                    | 2.5       |
| M440C902LED2AF  | 860  | 2                                                    | 3.5       |
| M440C1152LED2AF | 1140 | 2                                                    | 4.5       |
| M440C1453LED2AF | 1425 | 2                                                    | 5.0       |
| M440C1703LED2AF | 1705 | 3                                                    | 5.5       |
| M440C2004LED2AF | 1985 | 3                                                    | 6.5       |
| M440C2304LED2AF | 2265 | 3                                                    | 7.5       |



















No. Minutes: CM-94-452 Doc. No.W-CM011/01 Execution Date: 05/09/2015 Tracking Code: TM-9026/5

Instruction for installation and utilization of *INFINITY-C* surface mount or suspension continuous light bar







- 3- Do not directly touch or impact LED module.
- 4- Do not stare at LED light source.
- 5- The light source contained in this luminaire shall only be replaced by the manufacturer or his service agent or a similar qualified person. Always switch off the power prior to installation, maintenance or repair activities.





In order to prevent lighting from seeping through the cracks and crevasses of the profile, you must adhere the stickers on the inside crevasses.

diffuser in every 3m lumianire length

Consider 1mm space between housing profile and











Terminal base mo