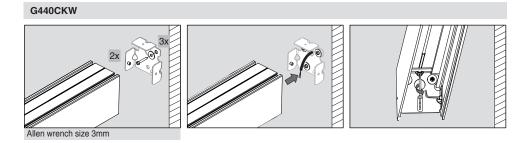

## G440CKW

N = L2/L1L1=1200-1800 L3= MIN. = 200 / MAX. = L1 / 2 For Example: L2 = 10000 ,L1=1500  $\rightarrow$  N= $\frac{10000}{1500}$ =6.666)

L3=(0.666\*1500) /2 =50mm

Number of Instalation Kit: 6

Instruction for Installation and Utilization of INFINITY-C Surface Mount or Suspension Light Bar