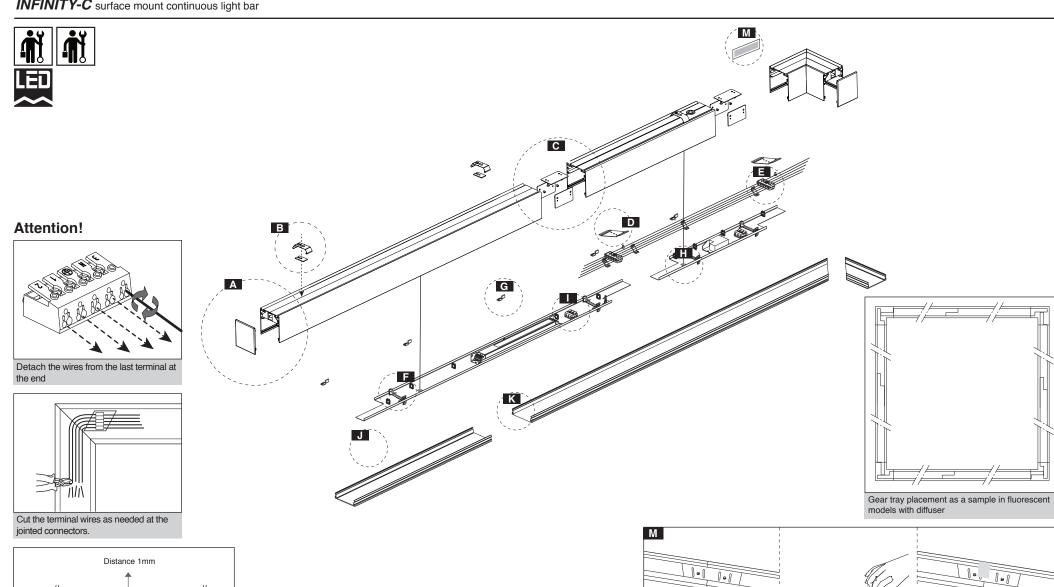

## Attention!

Dispart the wires from the last terminal at the end

Cut the terminal wires as needed at the jointed connectors.

Consider 1mm space between housing profile and diffuser in every 3m lumianire length

Gear tray placement as a sample in fluorescent models with diffuser

7