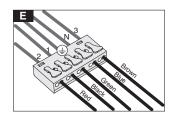

## Attention!

Dispart the wires from the last terminal at the end

Cut the terminal wires as needed at the jointed connectors.

Consider 1mm space between housing profile and diffuser in every 3m lumianire length