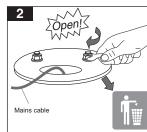

**⊭**—100—**≱** 

During installation, to prevent from any damage to the body, do not remove the luminaire from the protective nylon until the final step. (step 5)

- 1- For proper utilization of this product and safety, it is mandatory to closely comply with the directions and notes in this instruction and guide.
- 2- Earth connection as provided is mandatory.
- 3- Do not directly touch or impact LED module.
- 4- Do not stare at LED light source.