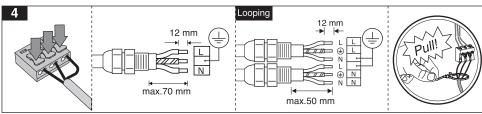

**⊭**—100—**≱** 

During installation, to prevent from any damage to the body, do not remove the luminaire from the protective nylon until the final step. (step 5)

- 1- For proper utilization of this product and safety, it is mandatory to closely comply with the directions and notes in this instruction and guide.
- 2- Earth connection as provided is mandatory.
- 3- Do not directly touch or impact LED module.
- 4- Do not stare at LED light source.