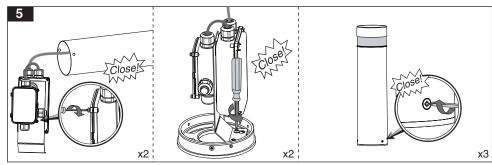

**⊭**—100—**≱** 

During installation, to prevent from any damage to the body, do not remove the luminaire from the protective nylon until the final step. (step 5)

- 1- For proper utilization of this product and safety, it is mandatory to closely comply with the directions and notes in this instruction and guide.
- 2- Earth connection as provided is mandatory.
- 3- Do not directly touch or impact LED module.
- 4- Do not stare at LED light source.