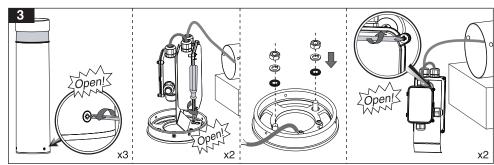

**⊭**—100—**≱** 

During installation, to prevent from any damage to the body, do not remove the luminaire from the protective nylon until the final step. (step 5)

- 1- For proper utilization of this product and safety, it is mandatory to closely comply with the directions and notes in this instruction and guide.
- 2- Earth connection as provided is mandatory.
- 3- Do not directly touch or impact LED module.
- 4- Do not stare at LED light source.