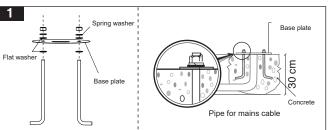

No. Minutes: CM-94-452 Doc. No.W-CM011/01 Execution Date: 05/09/2015 Tracking Code: TM-10169

Make sure base plate is aligned with the ground during installation.