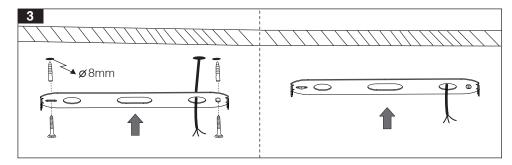

M368EM...

M367EM...

- 1- For safety and proper utilization of this product, it is mandatory to closely comply with the directions in this instruction/maintenance guide.
- 2- Earth connection as provided is mandatory.
- 3- Do not directly touch or impact LED module.
- 4- Do not stare at LED light source.
- 5- Not suitable for wall mounting.
- 6- When various power loads exist, a separate switchboard including all protective equipment should be considered for the lighting system.
- 7- During any construction process such as welding, etc., make sure that the luminaires are switched off or a stabilizer is used to prevent power disturbances leading to serious damage to the drivers or other electrical components.
- 8- Serious damage in electrical components will be caused by applying inappropriate voltage.