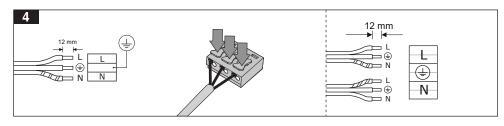

M368EM...

M367EM...

- 1- For safety and proper utilization of this product, it is mandatory to closely comply with the directions in this instruction/maintenance guide.
- 2- Earth connection as provided is mandatory.
- 3- Do not directly touch or impact LED module.
- 4- Do not stare at LED light source.
- 5- Not suitable for wall mounting.
- 6- When various power loads exist, a separate switchboard including all protective equipment should be considered for the lighting system.
- 7- During any construction process such as welding, etc., make sure that the luminaires are switched off or a stabilizer is used to prevent power disturbances leading to serious damage to the drivers or other electrical components.
- 8- Serious damage in electrical components will be caused by applying inappropriate voltage.