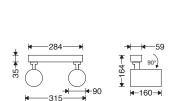

M368EM...

M367EM...

- 1- For safety and proper utilization of this product, it is mandatory to closely comply with the directions in this instruction/maintenance guide.
- 2- Earth connection as provided is mandatory.
- 3- Do not directly touch or impact LED module.
- 4- Do not stare at LED light source.
- 5- Not suitable for wall mounting.
- 6- When various power loads exist, a separate switchboard including all protective equipment should be considered for the lighting system.
- 7- During any construction process such as welding, etc., make sure that the luminaires are switched off or a stabilizer is used to prevent power disturbances leading to serious damage to the drivers or other electrical components.
- 8- Serious damage in electrical components will be caused by applying inappropriate voltage.