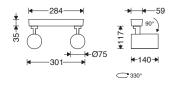

M368EM...

M367EM...

- 1- For safety and proper utilization of this product, it is mandatory to closely comply with the directions in this instruction/maintenance guide.
- 2- Earth connection as provided is mandatory.
- 3- Do not directly touch or impact LED module.
- 4- Do not stare at LED light source.
- 5- Not suitable for wall mounting.
- 6- When various power loads exist, a separate switchboard including all protective equipment should be considered for the lighting system.
- 7- During any construction process such as welding, etc., make sure that the luminaires are switched off or a stabilizer is used to prevent power disturbances leading to serious damage to the drivers or other electrical components.
- 8- Serious damage in electrical components will be caused by applying inappropriate voltage.