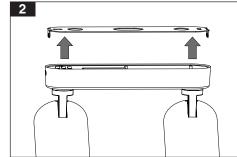

M368EM...

M367EM...

- 1- For safety and proper utilization of this product, it is mandatory to closely comply with the directions in this instruction/maintenance guide.
- 2- Earth connection as provided is mandatory.
- 3- Do not directly touch or impact LED module.
- 4- Do not stare at LED light source.
- 5- Not suitable for wall mounting.
- 6- When various power loads exist, a separate switchboard including all protective equipment should be considered for the lighting system.
- 7- During any construction process such as welding, etc., make sure that the luminaires are switched off or a stabilizer is used to prevent power disturbances leading to serious damage to the drivers or other electrical components.
- 8- Serious damage in electrical components will be caused by applying inappropriate voltage.