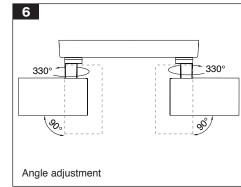

M368EM...

M367EM...

- 1- For safety and proper utilization of this product, it is mandatory to closely comply with the directions in this instruction/maintenance guide.
- 2- Earth connection as provided is mandatory.
- 3- Do not directly touch or impact LED module.
- 4- Do not stare at LED light source.
- 5- Not suitable for wall mounting.
- 6- When various power loads exist, a separate switchboard including all protective equipment should be considered for the lighting system.
- 7- During any construction process such as welding, etc., make sure that the luminaires are switched off or a stabilizer is used to prevent power disturbances leading to serious damage to the drivers or other electrical components.
- 8- Serious damage in electrical components will be caused by applying inappropriate voltage.