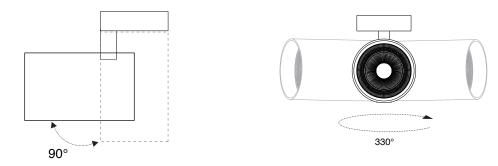

- 2- Earth connection as provided is mandatory.
- 3- Do not directly touch or impact LED module.
- 4- Do not stare at LED light source.
- 5- Not suitable for wall mounting.
- 6- When various power loads exist, a separate switchboard including all protective equipment should be considered for the lighting system.
- 7- During any construction process such as welding, etc., make sure that the luminaires are switched off or a stabilizer is used to prevent power disturbances leading to serious damage to the drivers or other electrical components.
- 8- Serious damage in electrical components will be caused by applying inappropriate voltage.





Angle adjustment