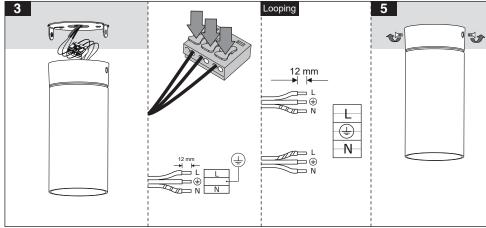

- 2- Earth connection as provided is mandatory.
- 3- Do not directly touch or impact LED module.
- 4- Do not stare at LED light source.
- 5- Not suitable for wall mounting.
- 6- When various power loads exist, a separate switchboard including all protective equipment should be considered for the lighting system.
- 7- During any construction process such as welding, etc., make sure that the luminaires are switched off or a stabilizer is used to prevent power disturbances leading to serious damage to the drivers or other electrical components.
- 8- Serious damage in electrical components will be caused by applying inappropriate voltage.