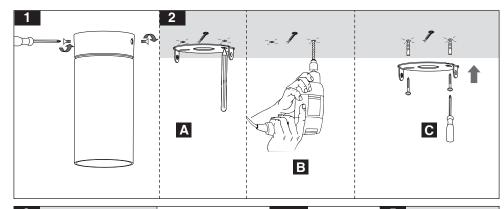

- 2- Earth connection as provided is mandatory.
- 3- Do not directly touch or impact LED module.
- 4- Do not stare at LED light source.
- 5- Not suitable for wall mounting.
- 6- When various power loads exist, a separate switchboard including all protective equipment should be considered for the lighting system.
- 7- During any construction process such as welding, etc., make sure that the luminaires are switched off or a stabilizer is used to prevent power disturbances leading to serious damage to the drivers or other electrical components.
- 8- Serious damage in electrical components will be caused by applying inappropriate voltage.