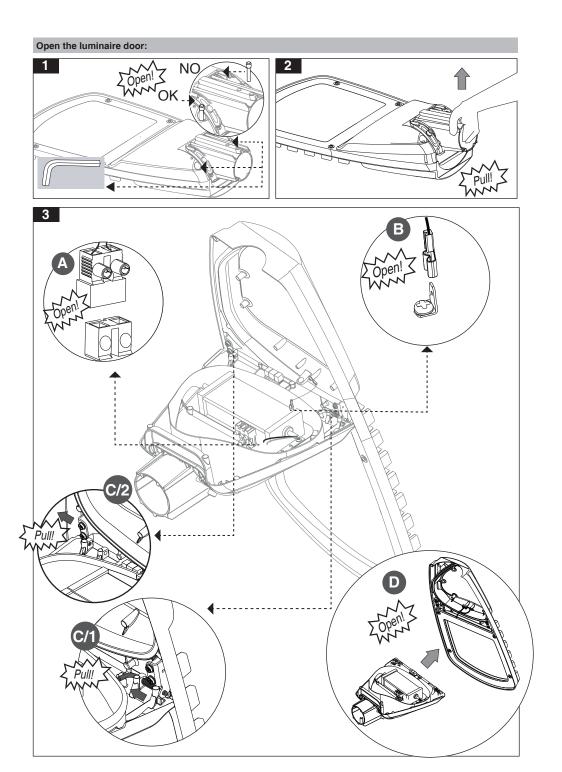

Mounting Height max: 15 m  $Cx. S = 0.057 m^2$ 

## Instruction for Installation and Utilization of **HELIUS M**

www.megalite.com info@megalite.com





G314PJ45

Ø42 mm









- 3- Do not directly touch or impact LED module.
  4- Do not stare at LED light source.
- 5- The light source contained in this luminaire shall only be replaced by the manufacturer or his service agent or a similar qualified person. Always switch off the power prior to installa-tion, maintenance or repair activities.

1- For proper utilization of this product and safety, it is mandatory to closely

G314PJ45

Ø42 mm



No. Minutes: CM-94-452 Doc. No.W-CM011/01 Execution Date: 05/09/2015 Tracking Code: DOC-334



#### Horizontal pole mounting:





⚠ Up to ±15 degrees angle adjustment, Bubble level feature to precisely align luminaire with horizontal plane

### Vertical pole mounting:



↑ Up to ±15 degrees angle adjustment

#### **Electrical connections:**



# Close the luminaire door: