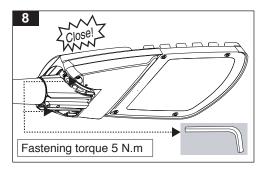

Mounting Height max: 15 m  $Cx. S = 0.057 m^2$ 

## Instruction for Installation and Utilization of **HELIUS M**

www.megalite.com info@megalite.com





G314PJ45

Ø42 mm









- 3- Do not directly touch or impact LED module.
  4- Do not stare at LED light source.
- 5- The light source contained in this luminaire shall only be replaced by the manufacturer or his service agent or a similar qualified person. Always switch off the power prior to installa-tion, maintenance or repair activities.

1- For proper utilization of this product and safety, it is mandatory to closely

G314PJ45

Ø42 mm



No. Minutes: CM-94-452 Doc. No.W-CM011/01 Execution Date: 05/09/2015 Tracking Code: DOC-334



#### Horizontal pole mounting:





⚠ Up to ±15 degrees angle adjustment, Bubble level feature to pre