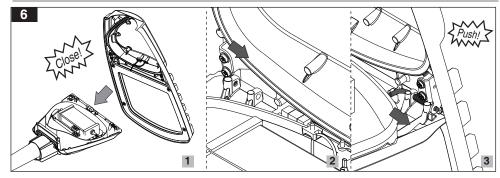

- 3- Do not directly touch or impact LED module.
  4- Do not stare at LED light source.
- 5- The light source contained in this luminaire shall only be replaced by the manufacturer or his service agent or a similar qualified person. Always switch off the power prior to installa-tion, maintenance or repair activities.

1- For proper utilization of this product and safety, it is mandatory to closely

G314PJ45

Ø42 mm



No. Minutes: CM-94-452 Doc. No.W-CM011/01 Execution Date: 05/09/2015 Tracking Code: DOC-334



#### Horizontal pole mounting:





⚠ Up to ±15 degrees angle adjustment, Bubble level feature to precisely align luminaire with horizontal plane

### Vertical pole mounting:



↑ Up to ±15 degrees angle adjustment

#### **Electrical connections:**



# Close the luminaire door: