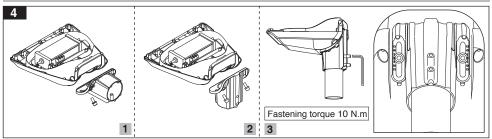

llation and Utilization of **HELIUS M**

www.megalite.com info@megalite.com





G314PJ45

Ø42 mm









- 3- Do not directly touch or impact LED module.
  4- Do not stare at LED light source.
- 5- The light source contained in this luminaire shall only be replaced by the manufacturer or his service agent or a similar qualified person. Always switch off the power prior to installa-tion, maintenance or repair activities.

1- For proper utilization of this product and safety, it is mandatory to closely

G314PJ45

Ø42 mm



No. Minutes: CM-94-452 Doc. No.W-CM011/01 Execution Date: 05/09/2015 Tracking Code: DOC-334



#### Horizontal pole mounting:





⚠ Up to ±15 degrees angle adjustment, Bubble level feature to precisely align luminaire with horizontal plane

### Vertical pole mounting:



↑ Up to ±15 degrees angle adjustment

#### **Electrical connections:**



# Close the luminaire door: