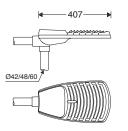

Mounting Height max: 15 m  $Cx. S = 0.057 m^2$ 

## Instruction for Installation and Utilization of **HELIUS M**

www.megalite.com info@megalite.com





G314PJ45

Ø42 mm









- 3- Do not directly touch or impact LED module.
  4- Do not stare at LED light source.
- 5- The light source contained in this luminaire shall only be replaced by the manufacturer or his service agent or a similar qualified person. Always switch off the power prior to installa-tion, maintenance or repair activities.

1- For proper utilization of this product and safety, it is mandatory to closely

G314PJ45

Ø42 mm



No. Minutes: CM-94-452 Doc. No.W-CM011/01 Execution Date: 05/09/2015 Tracking Code: DOC-334



#### Horizontal pole mounting:





⚠ Up to ±15 degrees angle adjustment, Bubble level feature to precisely align luminaire with horizontal plane

### Vertical pole mounting:



↑ Up to ±15 degrees angle adjustment

#### **Electrical connections:**



# Close the luminaire d