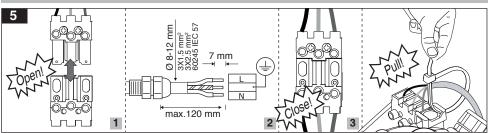

m





G314PJ45

Ø42 mm









- 3- Do not directly touch or impact LED module.
  4- Do not stare at LED light source.
- 5- The light source contained in this luminaire shall only be replaced by the manufacturer or his service agent or a similar qualified person. Always switch off the power prior to installa-tion, maintenance or repair activities.

1- For proper utilization of this product and safety, it is mandatory to closely

G314PJ45

Ø42 mm



No. Minutes: CM-94-452 Doc. No.W-CM011/01 Execution Date: 05/09/2015 Tracking Code: DOC-334



#### Horizontal pole mounting:





⚠ Up to ±15 degrees angle adjustment, Bubble level feature to precisely align luminaire with horizontal plane

### Vertical pole mounting:



↑ Up to ±15 degrees angle adjustment

#### **Electrical connections:**



# Close the luminaire door: