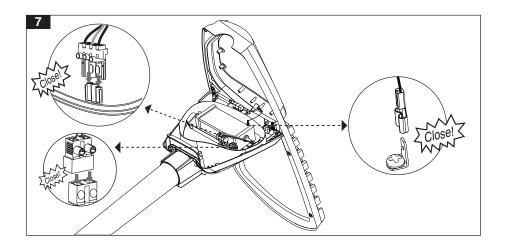

Mounting Height max: 15 m  $Cx. S = 0.057 m^2$ 

## Instruction for Installation and Utilization of **HELIUS M**

www.megalite.com info@megalite.com





G314PJ45

Ø42 mm









- 3- Do not directly touch or impact LED module.
  4- Do not stare at LED light source.
- 5- The light source contained in this luminaire shall only be replaced by the manufacturer or his service agent or a similar qualified person. Always switch off the power prior to installa-tion, maintenance or repair activities.

1- For proper utilization of this product and safety, it is mandatory to closely

G314PJ45

Ø42 mm



No. Minutes: CM-94-452 Doc. No.W-CM011/01 Execution Date: 05/09/2015 Tracking Code: DOC-334



#### Horizontal pole mounting:





⚠ Up to ±15 degrees angle adjustment, Bubble level feature to p