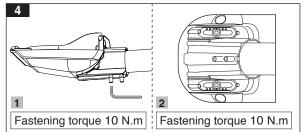

#### Horizontal pole mounting:

⚠ Up to ±15 degrees angle adjustment, Bubble level feature to precisely align luminaire with horizontal plane

### Vertical pole mounting:

↑ Up to ±15 degrees angle adjustment