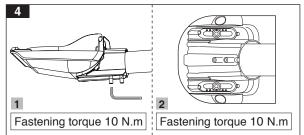

-------------|
| M314MU3LED67 | 7.4              |
| M314MU4LED77 | 7.4              |
| M314MU4LED97 | 7.7              |



# Megalite www.megalite.com info@megalite.com



- 1- For proper utilization of this product and safety, it is mandatory to closely comply with the directions and notes in this instruction and guide.
- 2- Earth connection as provided is mandatory.
- 3- Do not directly touch or impact LED module.
  4- Do not stare at LED light source.

  - 5- The light source contained in this luminaire shall only be replaced by the manufacturer or his service agent or a similar qualified person. Always switch off the power prior to installa-tion, maintenance or repair activities.

No. Minutes: CM-94-452 Doc. No.W-CM011/01

Execution Date: 05/09/2015

Tracking Code: eorg-501229









⚠ Up to ±15 degrees angle adjustment, Bubble level feature to precisely align luminaire with horizontal plane

### Vertical pole mounting:



↑ Up to ±15 degrees angle adjustment

### **Electrical connections:**



## Close the luminaire door: