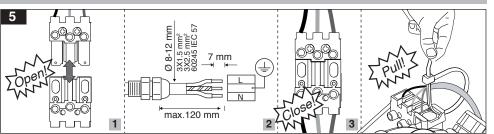

t and safety, it is mandatory to closely comply with the directions and notes in this instruction and guide.
- 2- Earth connection as provided is mandatory.
- 3- Do not directly touch or impact LED module.
  4- Do not stare at LED light source.

  - 5- The light source contained in this luminaire shall only be replaced by the manufacturer or his service agent or a similar qualified person. Always switch off the power prior to installa-tion, maintenance or repair activities.

No. Minutes: CM-94-452 Doc. No.W-CM011/01

Execution Date: 05/09/2015

Tracking Code: eorg-501229









⚠ Up to ±15 degrees angle adjustment, Bubble level feature to precisely align luminaire with horizontal plane

### Vertical pole mounting:



↑ Up to ±15 degrees angle adjustment

### **Electrical connections:**



## Close the luminaire door: