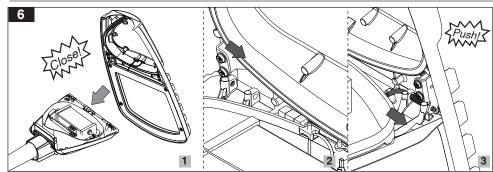

closely comply with the directions and notes in this instruction and guide.
- 2- Earth connection as provided is mandatory.
- 3- Do not directly touch or impact LED module.
  4- Do not stare at LED light source.

  - 5- The light source contained in this luminaire shall only be replaced by the manufacturer or his service agent or a similar qualified person. Always switch off the power prior to installa-tion, maintenance or repair activities.

No. Minutes: CM-94-452 Doc. No.W-CM011/01

Execution Date: 05/09/2015

Tracking Code: eorg-501229









⚠ Up to ±15 degrees angle adjustment, Bubble level feature to precisely align luminaire with horizontal plane

### Vertical pole mounting:



↑ Up to ±15 degrees angle adjustment

### **Electrical connections:**



## Close the luminaire door: