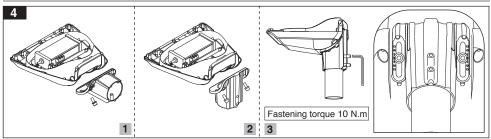

alite.com info@megalite.com



- 1- For proper utilization of this product and safety, it is mandatory to closely comply with the directions and notes in this instruction and guide.
- 2- Earth connection as provided is mandatory.
- 3- Do not directly touch or impact LED module.
  4- Do not stare at LED light source.

  - 5- The light source contained in this luminaire shall only be replaced by the manufacturer or his service agent or a similar qualified person. Always switch off the power prior to installa-tion, maintenance or repair activities.

No. Minutes: CM-94-452 Doc. No.W-CM011/01

Execution Date: 05/09/2015

Tracking Code: eorg-501229









⚠ Up to ±15 degrees angle adjustment, Bubble level feature to precisely align luminaire with horizontal plane

### Vertical pole mounting:



↑ Up to ±15 degrees angle adjustment

### **Electrical connections:**



## Close the luminaire door: