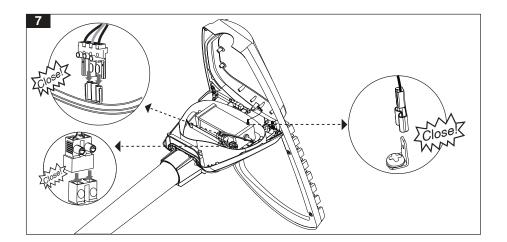

Mounting Height max: 15 m  $Cx. S = 0.057 m^2$ 



### Instruction for Installation and Utilization of **HELIUS M**

# G314PJ45 G314PJ45 Ø42 mm Ø42 mm



| Cat. No.     | <b>W</b><br>(kg) |
|--------------|------------------|
| M314MU3LED67 | 7.4              |
| M314MU4LED77 | 7.4              |
| M314MU4LED97 | 7.7              |



# Megalite www.megalite.com info@megalite.com



- 1- For proper utilization of this product and safety, it is mandatory to closely comply with the directions and notes in this instruction and guide.
- 2- Earth connection as provided is mandatory.
- 3- Do not directly touch or impact LED module.
  4- Do not stare at LED light source.

  - 5- The light source contained in this luminaire shall only be replaced by the manufacturer or his service agent or a s