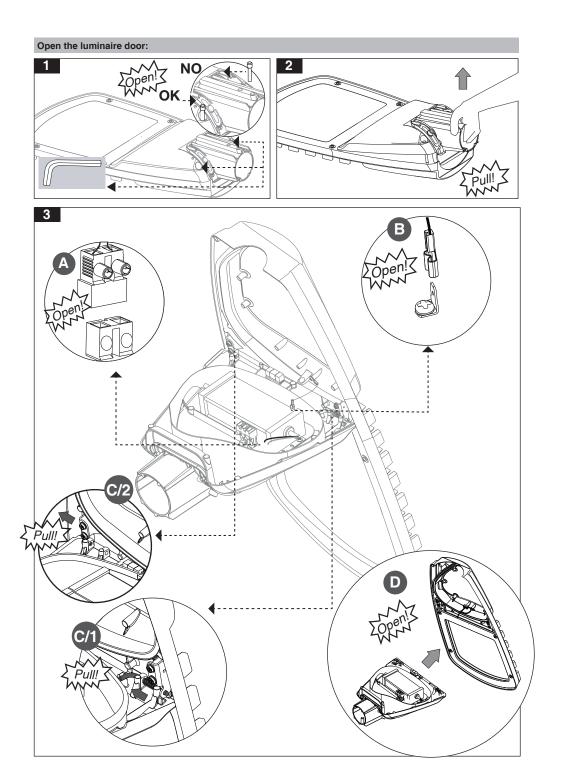

-----------------|
| M314MU3LED67 | 7.4              |
| M314MU4LED77 | 7.4              |
| M314MU4LED97 | 7.7              |



# Megalite www.megalite.com info@megalite.com



- 1- For proper utilization of this product and safety, it is mandatory to closely comply with the directions and notes in this instruction and guide.
- 2- Earth connection as provided is mandatory.
- 3- Do not directly touch or impact LED module.
  4- Do not stare at LED light source.

  - 5- The light source contained in this luminaire shall only be replaced by the manufacturer or his service agent or a similar qualified person. Always switch off the power prior to installa-tion, maintenance or repair activities.

No. Minutes: CM-94-452 Doc. No.W-CM011/01

Execution Date: 05/09/2015

Tracking Code: eorg-501229









⚠ Up to ±15 degrees angle adjustment, Bubble level feature to precisely align luminaire with horizontal plane

### Vertical pole mounting:



↑ Up to ±15 degrees angle adjustment

### **Electrical connections:**



## Close the luminaire door: