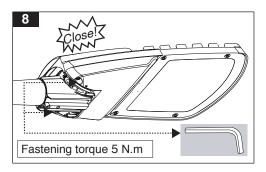

Mounting Height max: 15 m  $Cx. S = 0.057 m^2$ 



### Instruction for Installation and Utilization of **HELIUS M**

# G314PJ45 G314PJ45 Ø42 mm Ø42 mm



| Cat. No.     | <b>W</b><br>(kg) |
|--------------|------------------|
| M314MU3LED67 | 7.4              |
| M314MU4LED77 | 7.4              |
| M314MU4LED97 | 7.7              |



# Megalite www.megalite.com info@megalite.com



- 1- For proper utilization of this product and safety, it is mandatory to closely comply with the directions and notes in this instruction and guide.
- 2- Earth connection as provided is mandatory.
- 3- Do not directly touch or impact LED module.
  4- Do not stare at LED light source.

  - 5- The light source contained in this luminaire shall only be replaced by the manufacturer or his service agent or a sim