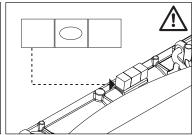

## Horizontal pole mounting:

Bubble level feature to precisely align luminaire with horizontal plane