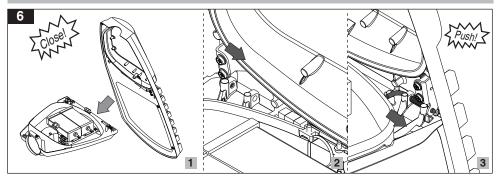

er utilization of this product and safety, it is mandatory to closely comply with the directions and notes in this instruction and guide. 2- Earth connection as provided is mandatory.
- 3- Do not directly touch or impact LED module.
  4- Do not stare at LED light source.
- 5- The light source contained in this luminaire shall only be replaced by the manufacturer or his service agent or a similar qualified person. Always switch off the power prior to installa-tion, maintenance or repair activities.



No. Minutes: CM-94-452 Doc. No.W-CM011/01 Execution Date: 05/09/2015 Tracking Code: CKD180701



## Horizontal pole mounting:





Bubble level feature to precisely align luminaire with horizontal plane

## Vertical pole mounting:



## Electrical connections:



## Close the luminaire door: