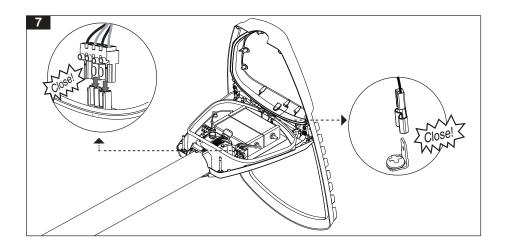

Mounting Height max: 15 m  $Cx. S = 0.074 m^2$ 

Instruction for Installation and Utilization of **HELIUS L** 

www.megalite.com info@megalite.com





| Cat. No. | <b>W</b><br>(kg) |
|----------|------------------|
| M314L    | 12.3             |







- 1- For proper utilization of this product and safety, it is mandatory to closely comply with the directions and notes in this instruction and guide. 2- Earth connection as provided is mandatory.
- 3- Do not directly touch or impact LED module.
  4- Do not stare at LED light source.
- 5- The light source contained in this luminaire shall only be replaced by the manufacturer or his service agent or a similar qualified person. Always switch off the power prior to installa-tion, maintenance or repair activities.



No. Minutes: CM-94-452