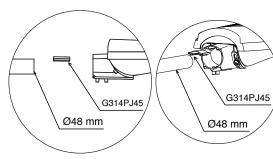

## Horizontal pole mounting:

Bubble level feature to precisely align luminaire with horizontal plane

## Vertical pole mounting: