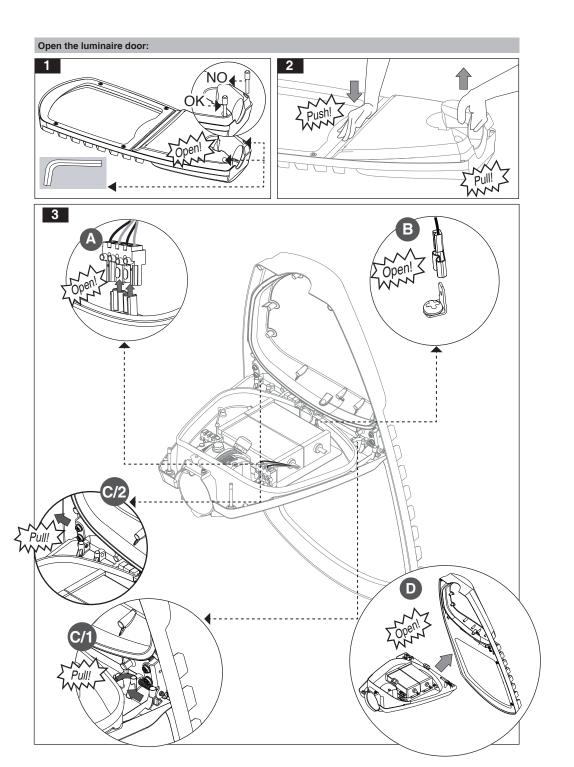

allation and Utilization of **HELIUS L** 

www.megalite.com info@megalite.com





| Cat. No. | <b>W</b><br>(kg) |
|----------|------------------|
| M314L    | 12.3             |







- 1- For proper utilization of this product and safety, it is mandatory to closely comply with the directions and notes in this instruction and guide. 2- Earth connection as provided is mandatory.
- 3- Do not directly touch or impact LED module.
  4- Do not stare at LED light source.
- 5- The light source contained in this luminaire shall only be replaced by the manufacturer or his service agent or a similar qualified person. Always switch off the power prior to installa-tion, maintenance or repair activities.



No. Minutes: CM-94-452 Doc. No.W-CM011/01 Execution Date: 05/09/2015 Tracking Code: CKD180701



## Horizontal pole mounting:





Bubble level feature to precisely align luminaire with horizontal plane

## Vertical pole mounting:



## Electrical connections:



## Close the luminaire door: