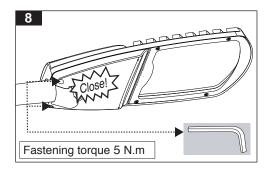

Mounting Height max: 15 m  $Cx. S = 0.074 m^2$ 

Instruction for Installation and Utilization of **HELIUS L** 

www.megalite.com info@megalite.com





| Cat. No. | <b>W</b><br>(kg) |
|----------|------------------|
| M314L    | 12.3             |







- 1- For proper utilization of this product and safety, it is mandatory to closely comply with the directions and notes in this instruction and guide. 2- Earth connection as provided is mandatory.
- 3- Do not directly touch or impact LED module.
  4- Do not stare at LED light source.
- 5- The light source contained in this luminaire shall only be replaced by the manufacturer or his service agent or a similar qualified person. Always switch off the power prior to installa-tion, maintenance or repair activities.



No. Minutes: CM-94-452 D