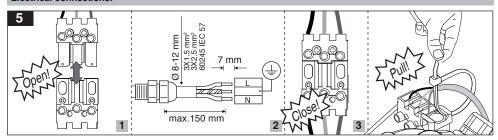

|







- 1- For proper utilization of this product and safety, it is mandatory to closely comply with the directions and notes in this instruction and guide. 2- Earth connection as provided is mandatory.
- 3- Do not directly touch or impact LED module.
  4- Do not stare at LED light source.
- 5- The light source contained in this luminaire shall only be replaced by the manufacturer or his service agent or a similar qualified person. Always switch off the power prior to installa-tion, maintenance or repair activities.



No. Minutes: CM-94-452 Doc. No.W-CM011/01 Execution Date: 05/09/2015 Tracking Code: CKD180701



## Horizontal pole mounting:





Bubble level feature to precisely align luminaire with horizontal plane

## Vertical pole mounting:



## Electrical connections:



## Close the luminaire door: