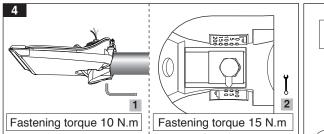

LIUS L** 

www.megalite.com info@megalite.com





| Cat. No. | <b>W</b><br>(kg) |
|----------|------------------|
| M314L    | 12.3             |







- 1- For proper utilization of this product and safety, it is mandatory to closely comply with the directions and notes in this instruction and guide. 2- Earth connection as provided is mandatory.
- 3- Do not directly touch or impact LED module.
  4- Do not stare at LED light source.
- 5- The light source contained in this luminaire shall only be replaced by the manufacturer or his service agent or a similar qualified person. Always switch off the power prior to installa-tion, maintenance or repair activities.



No. Minutes: CM-94-452 Doc. No.W-CM011/01 Execution Date: 05/09/2015 Tracking Code: CKD180701



## Horizontal pole mounting:





Bubble level feature to precisely align luminaire with horizontal plane

## Vertical pole mounting:



## Electrical connections:



## Close the luminaire door: