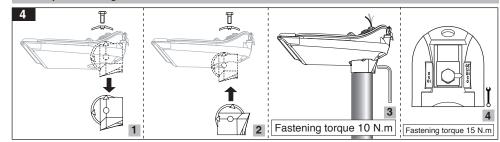

--------|
| M314L    | 12.3             |







- 1- For proper utilization of this product and safety, it is mandatory to closely comply with the directions and notes in this instruction and guide. 2- Earth connection as provided is mandatory.
- 3- Do not directly touch or impact LED module.
  4- Do not stare at LED light source.
- 5- The light source contained in this luminaire shall only be replaced by the manufacturer or his service agent or a similar qualified person. Always switch off the power prior to installa-tion, maintenance or repair activities.



No. Minutes: CM-94-452 Doc. No.W-CM011/01 Execution Date: 05/09/2015 Tracking Code: CKD180701



## Horizontal pole mounting:





Bubble level feature to precisely align luminaire with horizontal plane

## Vertical pole mounting:



## Electrical connections:



## Close the luminaire door: