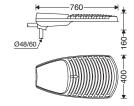

Mounting Height max: 15 m  $Cx. S = 0.074 m^2$ 

Instruction for Installation and Utilization of **HELIUS L** 

www.megalite.com info@megalite.com

| Cat. No. | <b>W</b><br>(kg) |
|----------|------------------|
| M314L    | 12.3             |