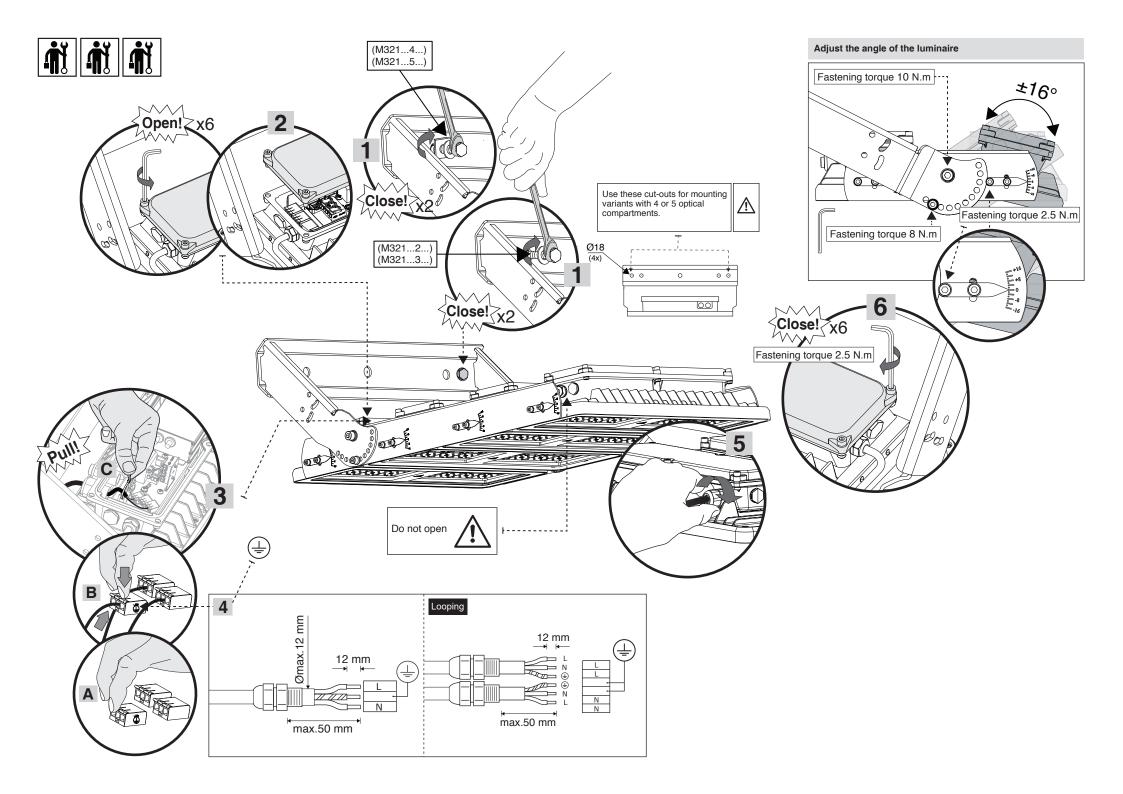

 $\mathbb{A}$ 

M321...3...

M321...4...

M321...5...

1. Installation with 4 or 5 optical compartments: For each bolt, use 2 square washers; one inside handle base and another inside U-channel. (M321...4...), (M321...5...)

- Installation with 4 or 5 optical compartments: For optimal strength, 8-cm or bigger U-channels shall be used as a base for mounting. (M321...4...), (M321...5...)
- Installation with 2 or 3 optical compartments: For optimal strength, 6-cm or bigger U-channels shall be used as a base for mounting. (M321...2...), (M321...3...)