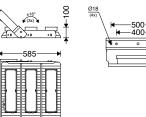

 $\mathbb{A}$ 

M321...3...

M321...4...

M321...5...

1. Installation with 4 or 5 optical compartments: For each bolt, use 2 square washers; one inside handle base and another inside U-channel. (M321...4...), (M321...5...)

- Installation with 4 or 5 optical compartments: For optimal strength, 8-cm or bigger U-channels shall be used as a base for mounting. (M321...4...), (M321...5...)
- Installation with 2 or 3 optical compartments: For optimal strength, 6-cm or bigger U-channels shall be used as a base for mounting. (M321...2...), (M321...3...)