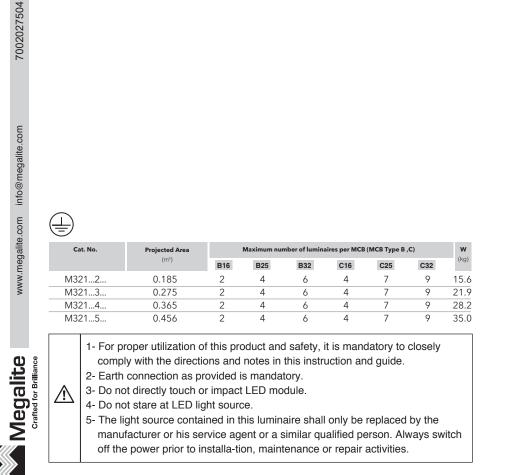

$\mathbb{A}$ 

M321...3...



M321...4...



M321...5...



1. Installation with 4 or 5 optical compartments: For each bolt, use 2 square washers; one inside handle base and another inside U-channel. (M321...4...), (M321...5...)

- Installation with 4 or 5 optical compartments: For optimal strength, 8-cm or bigger U-channels shall be used as a base for mounting. (M321...4...), (M321...5...)
- Installation with 2 or 3 optical compartments: For optimal strength, 6-cm or bigger U-channels shall be used as a base for mounting. (M321...2...), (M321...3...)

Instruction for installation and utilization of **GALAXY** Modular Floodlight