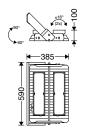

 $\mathbb{A}$ 

M321...3...

M321...4...

M321...5...

1. Installation with 4 or 5 optical compartments: For each bolt, use 2 square washers; one inside handle base and another inside U-channel. (M321...4...), (M321...5...)

- Installation with 4 or 5 optical compartments: For optimal strength, 8-cm or bigger U-channels shall be used as a base for mounting. (M321...4...), (M321...5...)
- Installation with 2 or 3 optical compartments: For optimal strength, 6-cm or bigger U-channels shall be used as a base for mounting. (M321...2...), (M321...3...)