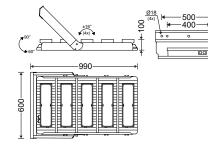

 $\mathbb{A}$ 

M321...3...

M321...4...

M321...5...

1. Installation with 4 or 5 optical compartments: For each bolt, use 2 square washers; one inside handle base and another inside U-channel. (M321...4...), (M321...5...)

- Installation with 4 or 5 optical compartments: For optimal strength, 8-cm or bigger U-channels shall be used as a base for mounting. (M321...4...), (M321...5...)
- Installation with 2 or 3 optical compartments: For optimal strength, 6-cm or bigger U-channels shall be used as a base for mounting. (M321...2...), (M321...3...)