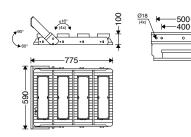

 $\mathbb{A}$ 

M321...3...

M321...4...

M321...5...

1. Installation with 4 or 5 optical compartments: For each bolt, use 2 square washers; one inside handle base and another inside U-channel. (M321...4...), (M321...5...)

- Installation with 4 or 5 optical compartments: For optimal strength, 8-cm or bigger U-channels shall be used as a base for mounting. (M321...4...), (M321...5...)
- Installation with 2 or 3 optical compartments: For optimal strength, 6-cm or bigger U-channels shall be used as a base for mounting. (M321...2...), (M321...3...)