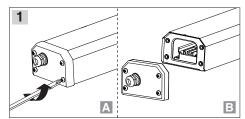

| Dimentions |                   | W                    |
|------------|-------------------|----------------------|
| L(mm)      | L1(mm)            | (kg)                 |
| 630        | 500               | 2.3                  |
| 1189       | 800               | 4.3                  |
|            | L <sub>(mm)</sub> | L(mm) L1(mm) 630 500 |

1- For proper utilization of this product and safety, it is mandatory to closely comply with the directions and notes in this instruction and guide.

- 2- Earth connection as provided is mandatory.
- 3- Do not directly touch or impact LED module.
  - 4- Do not stare at LED light source.
  - 5- The light source of this luminaire is not replaceable; when the light source reaches its end of life the whole luminaire shall be replaced