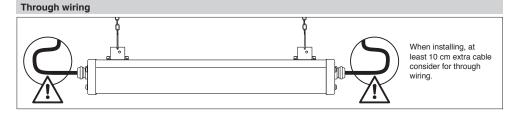

| Dimentions |                   | W                    |
|------------|-------------------|----------------------|
| L(mm)      | L1(mm)            | (kg)                 |
| 630        | 500               | 2.3                  |
| 1189       | 800               | 4.3                  |
|            | L <sub>(mm)</sub> | L(mm) L1(mm) 630 500 |

1- For proper utilization of this product and safety, it is mandatory to closely comply with the directions and notes in this instruction and guide.

- 2- Earth connection as provided is mandatory.
- 3- Do not directly touch or impact LED module.
  - 4- Do not stare at LED light source.
  - 5- The light source of this luminaire is not replaceable; when the light source reaches its end of life the whole luminaire shall be replaced