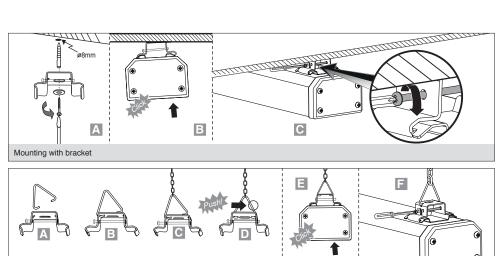

| Dimentions |                   | W                    |
|------------|-------------------|----------------------|
| L(mm)      | L1(mm)            | (kg)                 |
| 630        | 500               | 2.3                  |
| 1189       | 800               | 4.3                  |
|            | L <sub>(mm)</sub> | L(mm) L1(mm) 630 500 |

1- For proper utilization of this product and safety, it is mandatory to closely comply with the directions and notes in this instruction and guide.

- 2- Earth connection as provided is mandatory.
- 3- Do not directly touch or impact LED module.
  - 4- Do not stare at LED light source.
  - 5- The light source of this luminaire is not replaceable; when the light source reaches its end of life the whole luminaire shall be replaced