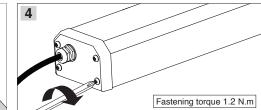

| Dimentions |                   | W                    |
|------------|-------------------|----------------------|
| L(mm)      | L1(mm)            | (kg)                 |
| 630        | 500               | 2.3                  |
| 1189       | 800               | 4.3                  |
|            | L <sub>(mm)</sub> | L(mm) L1(mm) 630 500 |

1- For proper utilization of this product and safety, it is mandatory to closely comply with the directions and notes in this instruction and guide.

- 2- Earth connection as provided is mandatory.
- 3- Do not directly touch or impact LED module.
  - 4- Do not stare at LED light source.
  - 5- The light source of this luminaire is not replaceable; when the light source reaches its end of life the whole luminaire shall be replaced