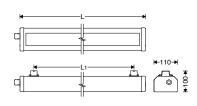

| Dimentions |                   | W                    |
|------------|-------------------|----------------------|
| L(mm)      | L1(mm)            | (kg)                 |
| 630        | 500               | 2.3                  |
| 1189       | 800               | 4.3                  |
|            | L <sub>(mm)</sub> | L(mm) L1(mm) 630 500 |