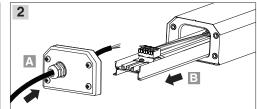

| Dimentions |                   | W                    |
|------------|-------------------|----------------------|
| L(mm)      | L1(mm)            | (kg)                 |
| 630        | 500               | 2.3                  |
| 1189       | 800               | 4.3                  |
|            | L <sub>(mm)</sub> | L(mm) L1(mm) 630 500 |

1- For proper utilization of this product and safety, it is mandatory to closely comply with the directions and notes in this instruction and guide.

- 2- Earth connection as provided is mandatory.
- 3- Do not directly touch or impact LED module.
  - 4- Do not stare at LED light source.
  - 5- The light source of this luminaire is not replaceable; when the light source reaches its end of life the whole luminaire shall be replaced