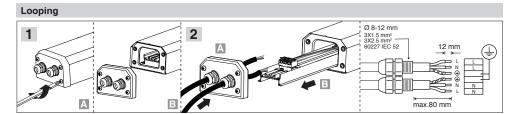

| Dimentions |                   | W                    |
|------------|-------------------|----------------------|
| L(mm)      | L1(mm)            | (kg)                 |
| 630        | 500               | 2.3                  |
| 1189       | 800               | 4.3                  |
|            | L <sub>(mm)</sub> | L(mm) L1(mm) 630 500 |

1- For proper utilization of this product and safety, it is mandatory to closely comply with the directions and notes in this instruction and guide.

- 2- Earth connection as provided is mandatory.
- 3- Do not directly touch or impact LED module.
  - 4- Do not stare at LED light source.
  - 5- The light source of this luminaire is not replaceable; when the light source reaches its end of life the whole luminaire shall be replaced