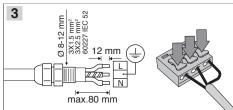

| Dimentions |                   | W                    |
|------------|-------------------|----------------------|
| L(mm)      | L1(mm)            | (kg)                 |
| 630        | 500               | 2.3                  |
| 1189       | 800               | 4.3                  |
|            | L <sub>(mm)</sub> | L(mm) L1(mm) 630 500 |

1- For proper utilization of this product and safety, it is mandatory to closely comply with the directions and notes in this instruction and guide.

- 2- Earth connection as provided is mandatory.
- 3- Do not directly touch or impact LED module.
  - 4- Do not stare at LED light source.
  - 5- The light source of this luminaire is not replaceable; when the light source reaches its end of life the whole luminaire shall be replaced