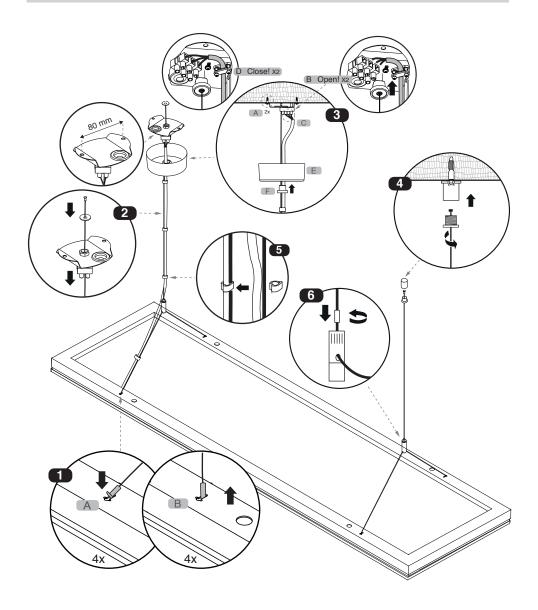

## Megalite Use the provided stencil tool within the carton to make holes (\*) on ceilings. NOTE: The holes on the stencil tool and the terminals on the luminaire must be in the same direction. (Figure 3)