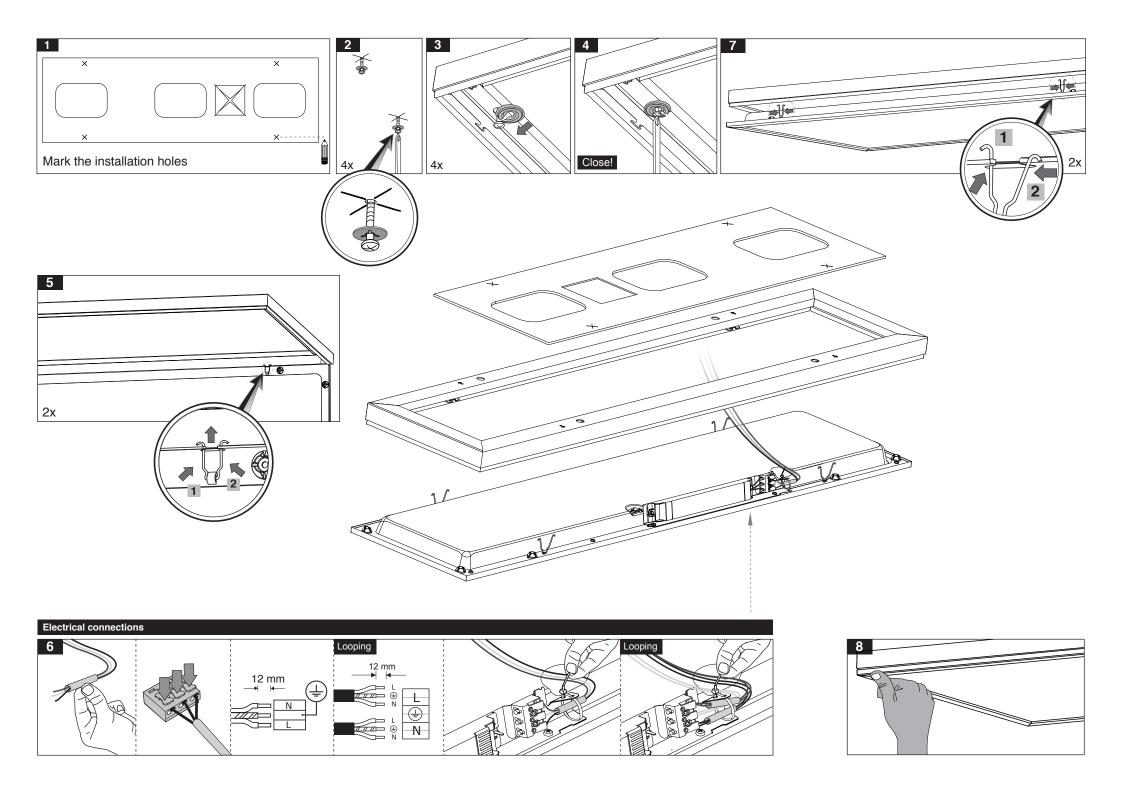

## Megalite Use the provided stencil tool within the carton to make holes (\*) on ceilings. NOTE: The holes on the stencil tool and the terminals on the luminaire must be in the same direction. (Figure 3)