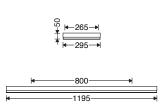

Instruction for installation and utilization of **BRILLIANCE**Surface mount Luminaire (30x120)

10000000

www.megalite.com info@megalite.com

M634R4LED...+ 427SKSU2-W

Use the provided stencil tool within the carton to make holes  $(\ast)$  on ceilings.