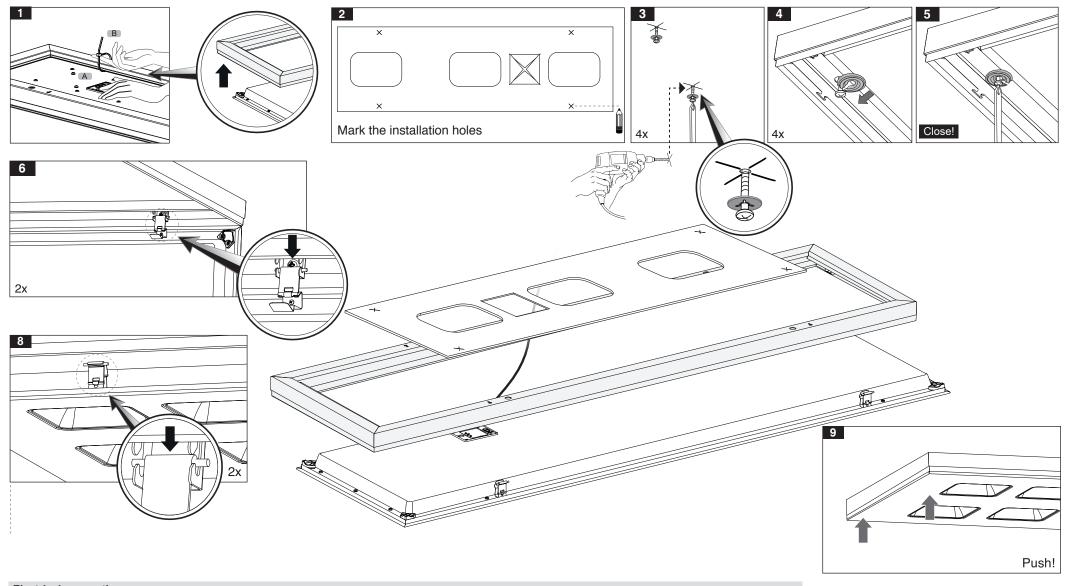

Instruction for installation and utilization of **BRILLIANCE**Surface mount Luminaire (30x120)

10000000

www.megalite.com info@megalite.com

M634R4LED...+ 427SKSU2-W

Use the provided stencil tool within the carton to make holes  $(\ast)$  on ceilings.

 $\label{eq:NOTE: The holes on the stencil tool and the terminals on the luminaire must be in the same direction. (Figure 3)$ 

- 1- For proper utilization of this product and safety, it is mandatory to closely comply with the directions and notes in this instruction and guide.
- 2- Earth connection as provided is mandatory.
- 3- Do not stare at LED light source.