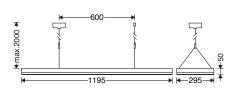

Instruction for installation and utilization of **BRILLIANCE**Surface mount Luminaire (30x120)

10000000

www.megalite.com info@megalite.com

M634R4LED...+ 427SKSU2-W

Use the provided stencil tool within the carton to make holes  $(\ast)$  on ceilings.