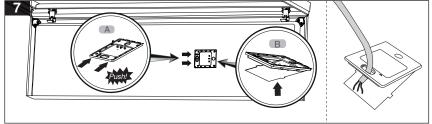

 $\label{eq:NOTE: The holes on the stencil tool and the terminals on the luminaire must be in the same direction. (Figure 3)$ 

- 1- For proper utilization of this product and safety, it is mandatory to closely comply with the directions and notes in this instruction and guide.
- 2- Earth connection as provided is mandatory.
- 3- Do not stare at LED light source.