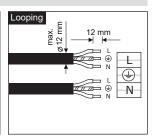

 $\label{eq:NOTE: The holes on the stencil tool and the terminals on the luminaire must be in the same direction. (Figure 3)$ 

- 1- For proper utilization of this product and safety, it is mandatory to closely comply with the directions and notes in this instruction and guide.
- 2- Earth connection as provided is mandatory.
- 3- Do not stare at LED light source.