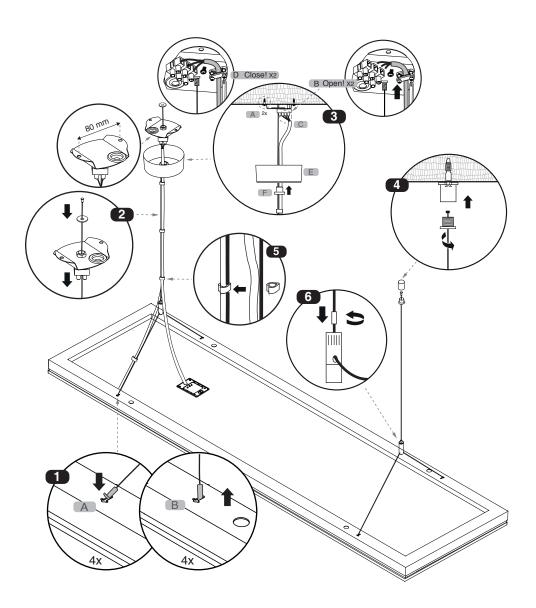

Instruction for installation and utilization of **BRILLIANCE**Surface mount Luminaire (30x120)

10000000

www.megalite.com info@megalite.com

M634R4LED...+ 427SKSU2-W

Use the provided stencil tool within the carton to make holes  $(\ast)$  on ceilings.

 $\label{eq:NOTE: The holes on the stencil tool and the terminals on the luminaire must be in the same direction. (Figure 3)$ 

- 1- For proper utilization of this product and safety, it is mandatory to closely comply with the directions and notes in this instruction and guide.
- 2- Earth connection as provided is mandatory.
- 3- Do not stare at LED light source.