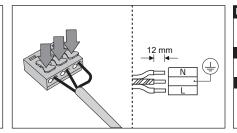

 $\label{eq:NOTE: The holes on the stencil tool and the terminals on the luminaire must be in the same direction. (Figure 3)$ 

- 1- For proper utilization of this product and safety, it is mandatory to closely comply with the directions and notes in this instruction and guide.
- 2- Earth connection as provided is mandatory.
- 3- Do not stare at LED light source.