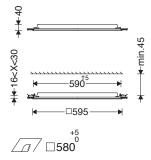

Instruction for installation and utilization of **BRILLIANCE** Recessed Low UGR Luminaire (60x60)

002025403

9

M635SD...+GDMRC21-Bracket

- 1- For safety and proper utilization of this product, it is mandatory to closely comply with the directions in this instruction/maintenance guide.
  - 2- Earth connection as provided is mandatory.
  - 3- Do not stare at LED light source.
  - 4- When various power loads exist, a separate switchboard including all protective equipment should be considered for the lighting system.
- 5- During any construction process such as welding, etc., make sure that the luminaires are switched off or a stabilizer is used to prevent power disturbances leading to serious damage to the drivers or other electrical components.
- 6- Do not directly touch or impact LED module.
- 7- Serious damage in electrical components will be caused by applying inappropriate voltage.