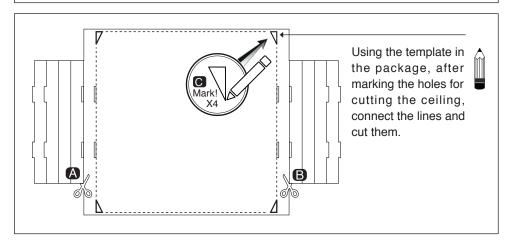

## Mounting the LED panel in gypsum false ceiling

Installation accessories are used for integrated ceiling