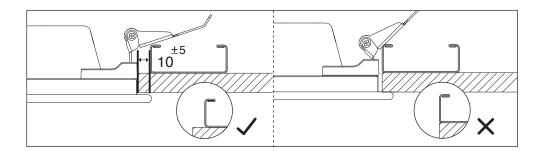

source.
  - 4- When various power loads exist, a separate switchboard including all protective equipment should be considered for the lighting system.
- 5- During any construction process such as welding, etc., make sure that the luminaires are switched off or a stabilizer is used to prevent power disturbances leading to serious damage to the drivers or other electrical components.
- 6- Do not directly touch or impact LED module.
- 7- Serious damage in electrical components will be caused by applying inappropriate voltage.

No. Minutes: CM-94-452 Doc. No.W-CM011/01 Execution Date: 05/09/2015 Tracking Code: TM-10332

## Mounting the panel in exposed T-grid false ceiling



## 

## Mounting the LED panel in gypsum false ceiling





Installation accessories are used for integrated ceiling