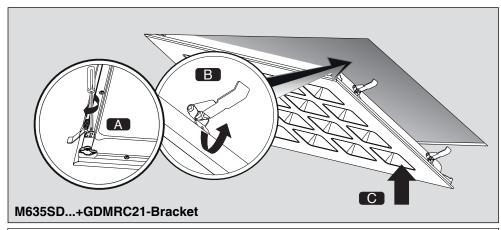

Instruction for installation and utilization of **BRILLIANCE** Recessed Low UGR Luminaire (60x60)

002025403

9

M635SD...+GDMRC21-Bracket

- 1- For safety and proper utilization of this product, it is mandatory to closely comply with the directions in this instruction/maintenance guide.
  - 2- Earth connection as provided is mandatory.
  - 3- Do not stare at LED light source.
  - 4- When various power loads exist, a separate switchboard including all protective equipment should be considered for the lighting system.
- 5- During any construction process such as welding, etc., make sure that the luminaires are switched off or a stabilizer is used to prevent power disturbances leading to serious damage to the drivers or other electrical components.
- 6- Do not directly touch or impact LED module.
- 7- Serious damage in electrical components will be caused by applying inappropriate voltage.