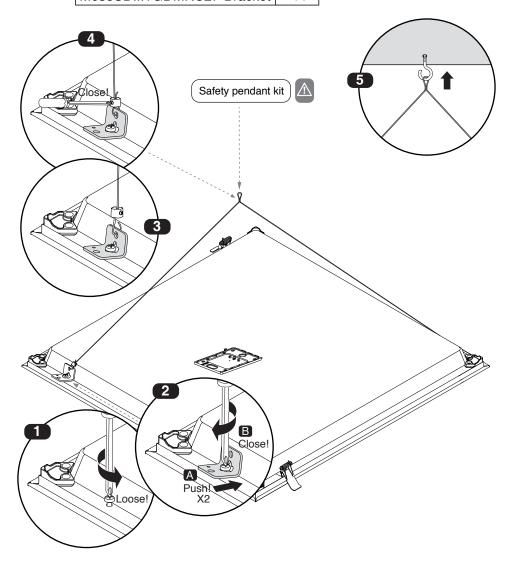

In case of any need for safety pendant kit, it should be provided by the customer separately.

| Cat. No.               | L cm |
|------------------------|------|
| M635SD+GDMRC26-Bracket | 50   |
| M635SD+GDMRC27-Bracket | 100  |

## Mounting the panel in exposed T-grid false ceiling

## Mounting the LED panel in gypsum false ceiling

Installation accessories are used for integrated ceiling