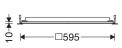

Instruction for installation and utilization of **BRILLIANCE** Recessed Low UGR Luminaire (60x60)

002025403

9

M635SD...+GDMRC21-Bracket

- 1- For safety and proper utilization of this product, it is mandatory to closely comply with the directions in this instruction/maintenance guide.
  - 2- Earth connection as provided is mandatory.
  - 3- Do not stare at LED light source.
  - 4- When various power loads exist, a separate switchboard including all protective equipment should be considered for the lighting system.
- 5- During any construction process such as welding, etc., make sure that the luminaires are switched off or a stabilizer is used to prevent power disturbances leading to serious damage to the drivers or other electrical components.
- 6- Do not directly touch or impact LED module.
- 7- Serious damage in electrical components will be caused by applying inappropriate voltage.