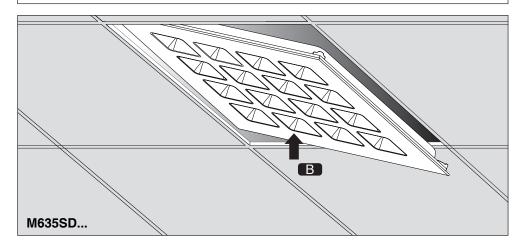

## Mounting the panel in exposed T-grid false ceiling

## Mounting the LED panel in gypsum false ceiling

Installation accessories are used for integrated ceiling