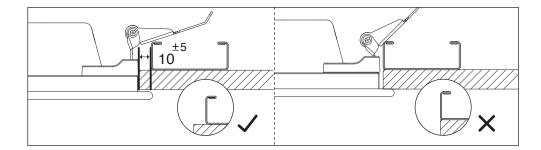

No. Minutes: CM-94-452

Doc. No.W-CM011/01

Execution Date: 05/09/2015

Tracking Code: TM-10102

Mounting the panel in exposed T-grid false ceiling