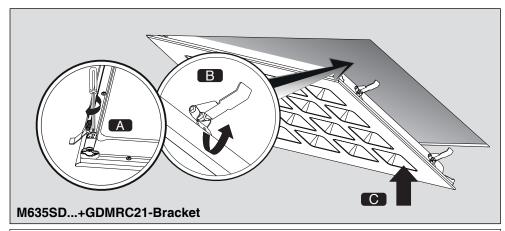

## Mounting the LED panel in gypsum false ceiling

Installation accessories are used for integrated ceiling