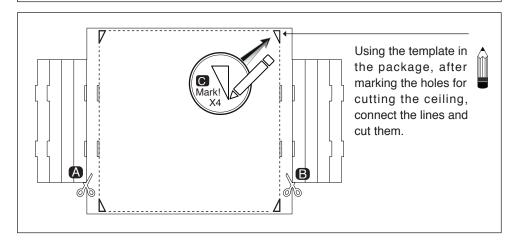

## Mounting the LED panel in gypsum false ceiling

Installation accessories are used for integrated ceiling