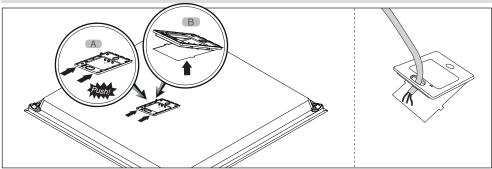

## Mounting the LED panel in gypsum false ceiling

Installation accessories are used for integrated ceiling