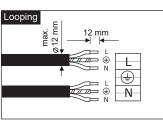

## **Electrical connection:**

Instruction for installation and utilization of *BRILLIANCE* Recessed Low UGR Luminaire (60x60)

www.megalite.com info@megalite.com

M635SD...+GDMRC21-Bracket

- 1- For safety and proper utilization of this product, it is mandatory to closely comply with the directions in this instruction/maintenance guide.
- 2- Earth connection as provided is mandatory.
- 3- Do not stare at LED light source.
- 4- When various power loads exist, a separate switchboard including all protective equipment should be considered for the lighting system.
- 5- During any construction process such as welding, etc., make sure that the luminaires are switched off or a stabilizer is used to prevent power disturbances leading to serious damage to the drivers or other electrical components.
- 6- Do not directly touch or impact LED module.
- 7- Serious damage in electrical components will be caused by applying inappropriate voltage.