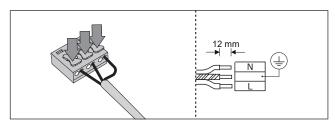

## **Electrical connection:**

Instruction for installation and utilization of *BRILLIANCE* Recessed Low UGR Luminaire (60x60)

www.megalite.com info@megalite.com

M635SD...+GDMRC21-Bracket

- 1- For safety and proper utilization of this product, it is mandatory to closely comply with the directions in this instruction/maintenance guide.
- 2- Earth connection as provided is mandatory.
- 3- Do not stare at LED light source.
- 4- When various power loads exist, a separate switchboard including all protective equipment should be considered for the lighting system.
- 5- During any construction process such as welding, etc., make sure that the luminaires are switched off or a stabilizer is used to prevent power disturbances leading to serious damage to the drivers or other electrical components.
- 6- Do not directly touch or impact LED module.
- 7- Serious damage in electrical components will be caused by applying inappropriate voltage.