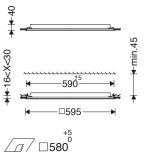

## Mounting the LED panel in gypsum false ceiling

Installation accessories are used for integrated ceiling