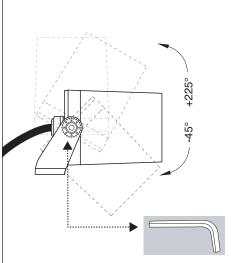

# Angle adjustment

Instruction for Installation and Utilization of ATRIA Spot Facade Light

www.megalite.com info@megalite.com

M415E...

- 1- For proper utilization of this product and safety, it is mandatory to closely comply with the directions and notes in this instruction and guide.
- 2- Earth connection as provided is mandatory.
- 3- Do not directly touch or impact LED module.
- 4- Do not stare at LED light source.
- 5- The light source contained in this luminaire shall only be replaced by the manufacturer or his service agent or a similar qualified person. Always switch off the power prior to installa-tion, maintenance or repair activities.