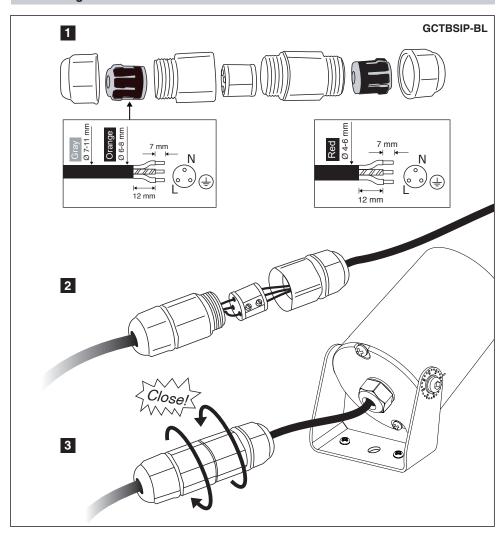

Utilization of ATRIA Spot Facade Light

www.megalite.com info@megalite.com





M415E...







- 1- For proper utilization of this product and safety, it is mandatory to closely comply with the directions and notes in this instruction and guide.
- 2- Earth connection as provided is mandatory.
- 3- Do not directly touch or impact LED module.
- 4- Do not stare at LED light source.
- 5- The light source contained in this luminaire shall only be replaced by the manufacturer or his service agent or a similar qualified person. Always switch off the power prior to installa-tion, maintenance or repair activities.



No. Minutes: CM-94-452 Doc. No.W-CM011/01 Execution Date: 05/09/2015 Tracking Code: eorg-501229

# Connecting with Self vulcanising tape 1 2 3 4

# Connecting with direct connector



# **Connecting with T connector**