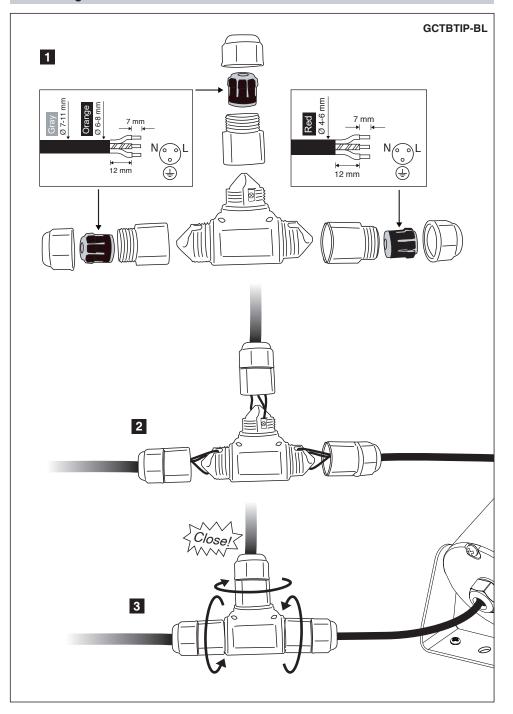

ht

www.megalite.com info@megalite.com





M415E...







- 1- For proper utilization of this product and safety, it is mandatory to closely comply with the directions and notes in this instruction and guide.
- 2- Earth connection as provided is mandatory.
- 3- Do not directly touch or impact LED module.
- 4- Do not stare at LED light source.
- 5- The light source contained in this luminaire shall only be replaced by the manufacturer or his service agent or a similar qualified person. Always switch off the power prior to installa-tion, maintenance or repair activities.



No. Minutes: CM-94-452 Doc. No.W-CM011/01 Execution Date: 05/09/2015 Tracking Code: eorg-501229

# Connecting with Self vulcanising tape 1 2 3 4

# Connecting with direct connector



# **Connecting with T connector**