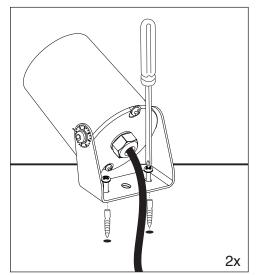

# **Surface mounting**

# Angle adjustment

Instruction for Installation and Utilization of ATRIA Spot Facade Light

www.megalite.com info@megalite.com

M415E...

- 1- For proper utilization of this product and safety, it is mandatory to closely comply with the directions and notes in this instruction and guide.
- 2- Earth connection as provided is mandatory.
- 3- Do not directly touch or impact LED module.
- 4- Do not stare at LED light source.
- 5- The light source contained in this luminaire shall only be replaced by the manufacturer or his service agent or a similar qualified person. Always switch off the power prior to installa-tion, maintenance or repair activities.