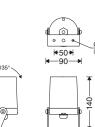

# Angle adjustment

Instruction for Installation and Utilization of ATRIA Spot Facade Light

www.megalite.com info@megalite.com

M415E...

- 1- For proper utilization of this product and safety, it is mandatory to closely comply with the directions and notes in this instruction and guide.
- 2- Earth connection as provided is mandatory.
- 3- Do not directly touch or impact LED module.
- 4- Do not stare at LED light source.
- 5- The light source contained in this luminaire shall only be replaced by the manufacturer or his service agent or a similar qualified person. Always switch off the power prior to installa-tion, maintenance or repair activities.